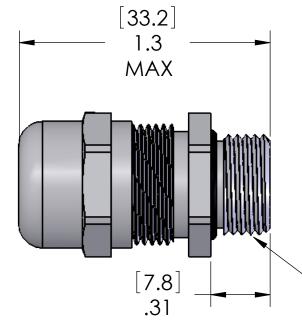

4

5

|   | A |
|---|---|
| • | 1 |

3

1/4"-18 NPT THREAD

|   |            |                     |   |                                                                                                                                                                                                                    |   | UNLESS OTHERWISE SPECIFIED: | DRAWN BY   |     |
|---|------------|---------------------|---|--------------------------------------------------------------------------------------------------------------------------------------------------------------------------------------------------------------------|---|-----------------------------|------------|-----|
|   |            |                     |   |                                                                                                                                                                                                                    |   | DIMENSIONS ARE IN INCHES    | DRAWN DATE | 03, |
| А |            |                     |   |                                                                                                                                                                                                                    |   | AND [MM]                    | CHECKED BY |     |
|   | MATERIALS: |                     |   |                                                                                                                                                                                                                    |   |                             | CHECK DATE | 03, |
|   |            |                     |   |                                                                                                                                                                                                                    |   |                             |            |     |
|   |            |                     |   | PROPRIETARY AND CONFIDENTIAL                                                                                                                                                                                       |   |                             |            |     |
|   | BODY:      | NICKEL PLATED BRASS | - | THE INFORMATION CONTAINED IN THIS<br>DRAWING IS THE SOLE PROPERTY OF<br>MENCOM CORPORATION. ANY<br>REPRODUCTION IN PART OR AS A WHOLE<br>WITHOUT THE WRITTEN PERMISSION OF<br>MENCOM CORPORATION IS<br>PROHIBITED. |   | MATERIAL                    | COMMENTS:  |     |
|   | INSERT:    | POLYAMIDE           |   |                                                                                                                                                                                                                    |   |                             |            |     |
|   |            |                     |   |                                                                                                                                                                                                                    |   | FINISH                      |            |     |
|   | GROMMET:   | NEOPRENE            |   |                                                                                                                                                                                                                    |   | DO NOT SCALE DRAWING        | _          |     |
|   | 8          | 7                   | 6 | 5                                                                                                                                                                                                                  | 4 | 3                           |            |     |