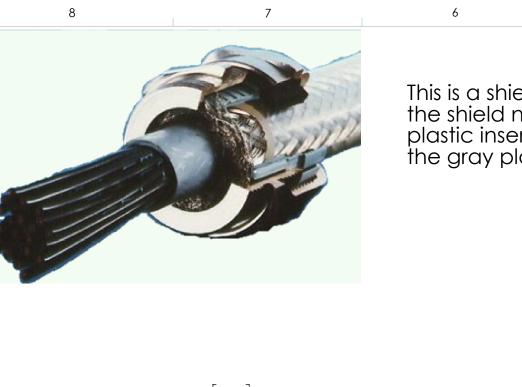

D

С

В

This is a shielding cable gland. For cables with a shield, the shield needs to be folded slightly around the gray plastic insert to allow the shield to be pinched between the gray plastic insert and the bottom of the gland.