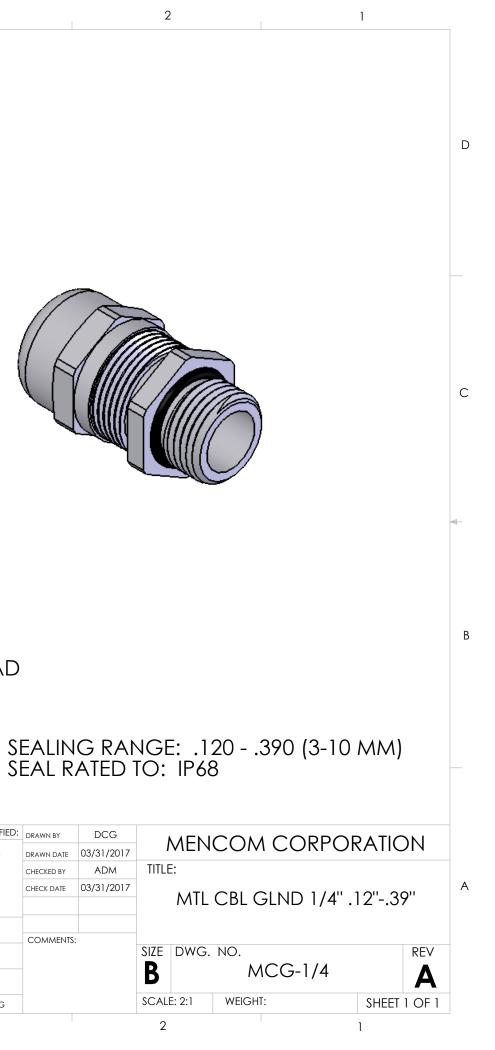

4

5

|   | A |
|---|---|
| • | 1 |

3

1/4"-18 NPT THREAD

|   |            |                     |   |                                                                                                                                                                                                                    |   | UNLESS OTHERWISE SPECIFIED: | DRAWN BY   |     |
|---|------------|---------------------|---|--------------------------------------------------------------------------------------------------------------------------------------------------------------------------------------------------------------------|---|-----------------------------|------------|-----|
|   |            |                     |   |                                                                                                                                                                                                                    |   | DIMENSIONS ARE IN INCHES    | DRAWN DATE | 03, |
| А |            |                     |   |                                                                                                                                                                                                                    |   | AND [MM]                    | CHECKED BY |     |
|   | MATERIALS: |                     |   |                                                                                                                                                                                                                    |   |                             | CHECK DATE | 03, |
|   |            |                     |   |                                                                                                                                                                                                                    |   |                             |            |     |
|   |            |                     |   | PROPRIETARY AND CONFIDENTIAL                                                                                                                                                                                       |   |                             |            |     |
|   | BODY:      | NICKEL PLATED BRASS | - | THE INFORMATION CONTAINED IN THIS<br>DRAWING IS THE SOLE PROPERTY OF<br>MENCOM CORPORATION. ANY<br>REPRODUCTION IN PART OR AS A WHOLE<br>WITHOUT THE WRITTEN PERMISSION OF<br>MENCOM CORPORATION IS<br>PROHIBITED. |   | MATERIAL                    | COMMENTS:  |     |
|   | INSERT:    | POLYAMIDE           |   |                                                                                                                                                                                                                    |   |                             |            |     |
|   |            |                     |   |                                                                                                                                                                                                                    |   | FINISH                      |            |     |
|   | GROMMET:   | NEOPRENE            |   |                                                                                                                                                                                                                    |   | DO NOT SCALE DRAWING        | _          |     |
|   | 8          | 7                   | 6 | 5                                                                                                                                                                                                                  | 4 | 3                           |            |     |