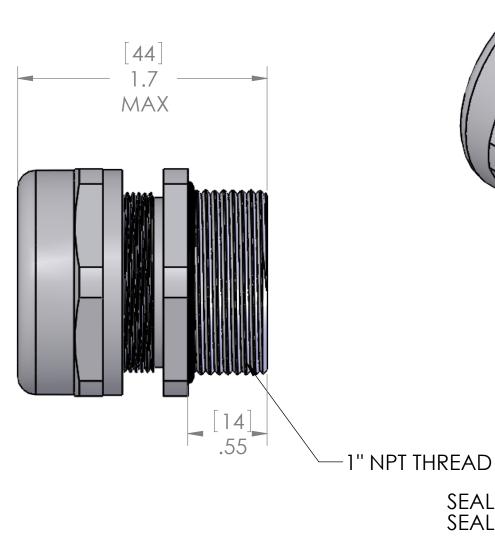

D

С

В

А

4

5

| MATERIALS: |                     |   |
|------------|---------------------|---|
|            |                     |   |
| BODY:      | NICKEL PLATED BRASS |   |
| INSERT:    | POLYAMIDE           |   |
| GROMMET:   | NEOPRENE            |   |
| 8          | 7                   | 6 |