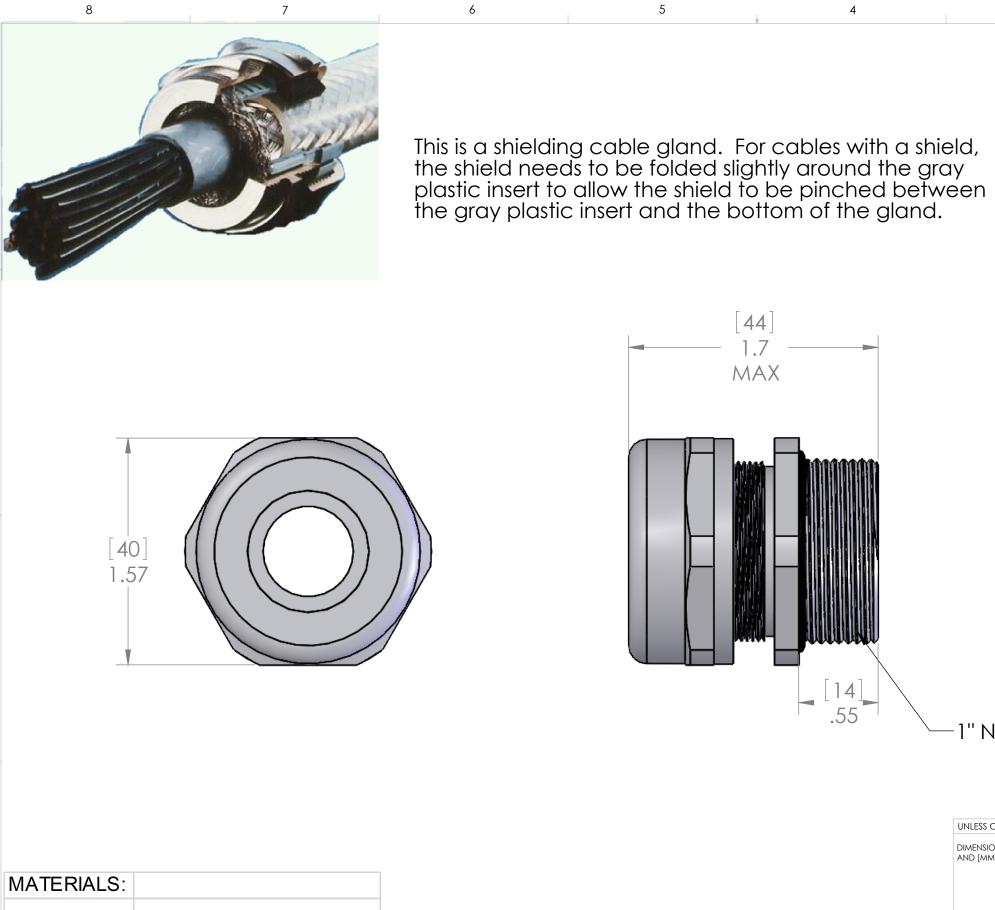

D

С

В

А

4

5

| MATERIALS: |                     |   |
|------------|---------------------|---|
|            |                     |   |
| BODY:      | NICKEL PLATED BRASS |   |
| INSERT:    | POLYAMIDE           |   |
| GROMMET:   | NEOPRENE            |   |
| 8          | 7                   | 6 |