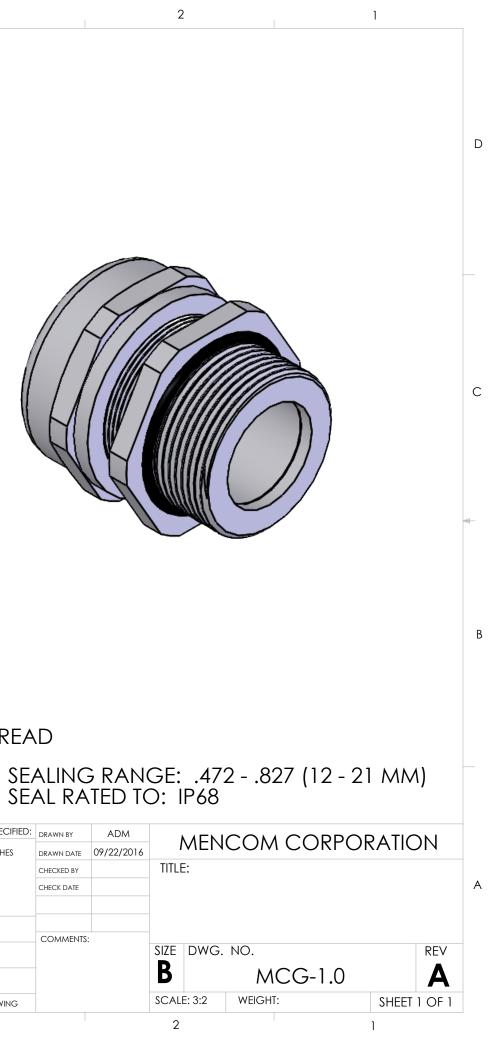

D

С

В

А

4

5

| MATERIALS: |                     |   |
|------------|---------------------|---|
|            |                     |   |
| BODY:      | NICKEL PLATED BRASS |   |
| INSERT:    | POLYAMIDE           |   |
| GROMMET:   | NEOPRENE            |   |
| 8          | 7                   | 6 |