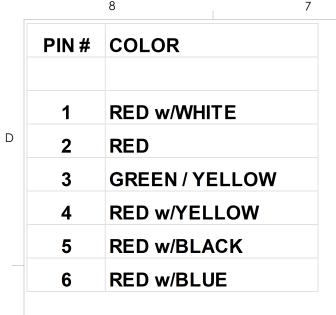

| MATERIALS         |                          |
|-------------------|--------------------------|
| BODY:             | YELLOW PVC               |
| CONTACTS:         | GOLD PLATED COPPER ALLOY |
| CABLE:            |                          |
| STYLE:            | AWM                      |
| AWG:              | 22 AWG                   |
| JACKET:           | YELLOW PVC               |
| VOLTAGE:          | 300V                     |
| SHIELD:           | NO                       |
| COUPLING:         | NICKEL PLATED BRASS      |
| INSERT:           | POLYAMIDE                |
| O-RING:           | N/A                      |
|                   |                          |
| APPROVALS         |                          |
| US:               | UL LISTED                |
| CANADA:           | C-UL LISTED              |
| ROHS:             | YES                      |
| CE & UKCA:        | YES                      |
|                   |                          |
| RATINGS           |                          |
| PROTECTION CLASS: | UL TYPE 4 & 12, IEC IP69 |