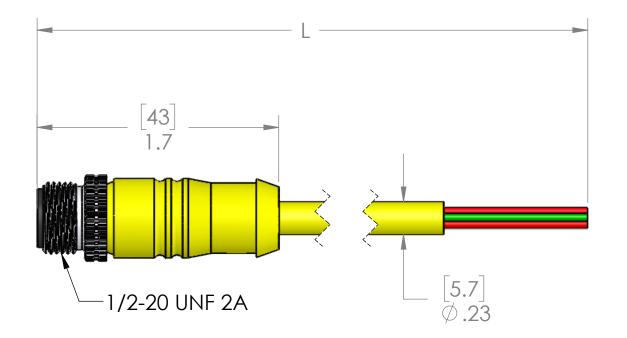

| TABLE A          |                   |      |
|------------------|-------------------|------|
| P/N              | L                 | STD? |
|                  |                   |      |
| MAC-6MP-1M       | 40" [1m]          | YES  |
| MAC-6MP-2M       | 79" [2m]          | YES  |
| MAC-6MP-3M       | 118" [3m]         | NO   |
| MAC-6MP-4M       | 157" [4m]         | NO   |
| MAC-6MP-5M       | 197" [5m]         | YES  |
| MAC-6MP-6M       | 236" [6m]         | NO   |
| MAC-6MP-8M       | 315" [8m]         | NO   |
| MAC-6MP-10M      | 393" [10m]        | YES  |
| MAC-6MP-15M      | 591" [15m]        | YES  |
| MAC-6MP-20M      | 787" [20m]        | NO   |
| MAC-6MP-30M      | 1181" [30m]       | NO   |
| DADTC LICTED ACI | NIOT DEINIO CTANI |      |

PARTS LISTED AS NOT BEING STANDARD MAY REQUIRE MINIMUM ORDERS

|                                                                                                                                                                                                                               |       |       |                      |                             |            |               | MAIK                     | EMOIKE WIINIMO | IM OKDEK | 3  |
|-------------------------------------------------------------------------------------------------------------------------------------------------------------------------------------------------------------------------------|-------|-------|----------------------|-----------------------------|------------|---------------|--------------------------|----------------|----------|----|
|                                                                                                                                                                                                                               |       |       |                      | UNLESS OTHERWISE SPECIFIED: | DRAWN BY   | ADM           | MENCOM CORPORATION       |                | 7/1      |    |
|                                                                                                                                                                                                                               |       |       |                      | DIMENSIONS ARE IN INCHES    | DRAWN DATE | 08/04/2023    | TITLE:  6 PL MAL MAC PLG |                |          | ON |
|                                                                                                                                                                                                                               |       |       |                      | AND [MM]                    | CHECKED BY | JJH           |                          |                |          |    |
|                                                                                                                                                                                                                               |       |       |                      |                             | CHECK DATE | 08/07/2023    |                          |                |          |    |
|                                                                                                                                                                                                                               |       |       |                      |                             |            |               | 6                        | PLMALMA        | IC PLG   |    |
| PROPRIETARY AND CONFIDENTIAL THE INFORMATION CONTAINED IN THIS DRAWING IS THE SOLE PROPERTY OF MENCOM CORPORATION. ANY REPRODUCTION IN PART OR AS A WHOLE WITHOUT THE WRITTEN PERMISSION OF MENCOM CORPORATION IS PROHIBITED. | VOLTS | 300V  |                      | COMMENTS                    | :          |               |                          |                |          |    |
|                                                                                                                                                                                                                               | AMPS  | 4A    | MATERIAL             |                             |            | SIZE DWG. NO. |                          | REV            |          |    |
|                                                                                                                                                                                                                               | TEMP: | 105°C | FINISH               |                             |            | В             | MAC-6MP                  | <b>-</b> ZZ    | C        |    |
|                                                                                                                                                                                                                               |       | 1     | DO NOT SCALE DRAWING |                             |            | SCALE: 1.5:1  | WEIGHT:                  | SHEET          | 1 OF 1   |    |