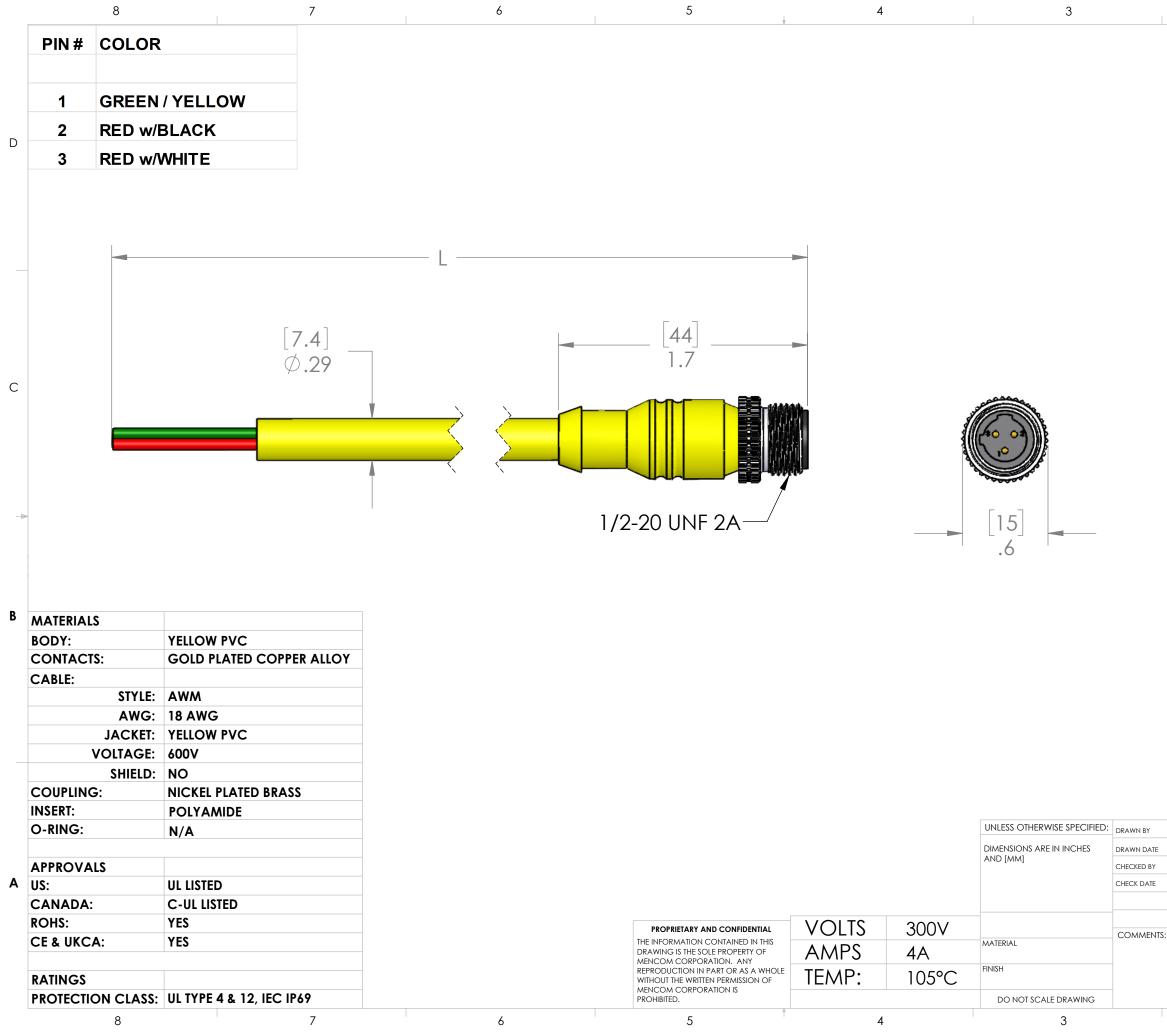

|                                                                  | MAC              | C-3M               | PX-4         | 1M         | 157"   | [4m]  | NO        |   |
|------------------------------------------------------------------|------------------|--------------------|--------------|------------|--------|-------|-----------|---|
|                                                                  | MAC              | C-3M               | PX-          | 5M         | 197"   | [5m]  | YES       |   |
|                                                                  | MAC              | C-3M               | PX-6         | 6 <b>M</b> | 236"   | [6m]  | NO        |   |
|                                                                  | MAC              | C-3M               | PX-8         | BM         | 315"   | [8m]  | NO        |   |
|                                                                  | MAC              | C-3M               | <b>PX-</b> 1 | IOM        | 393"   | [10m] | YES       | В |
|                                                                  | MAC              | C-3M               | <b>PX-</b> 1 | I 5 M      | 591"   | [15m] | YES       | 5 |
|                                                                  | MAC              | C-3M               | PX-2         | 20M        | 787"   | [20m] | NO        |   |
|                                                                  | MAC              | C-3M               | PX-3         | 30M        | 1181"  | [30m] | NO        |   |
|                                                                  | MAC              | C-3M               | PX-          | 50M        | 1968"  | [50m] | NO        |   |
| PARTS LISTED AS NOT BEING STANDARD<br>MAY REQUIRE MINIMUM ORDERS |                  |                    |              |            |        |       |           |   |
| ADM<br>08/02/2023                                                |                  | MENCOM CORPORATION |              |            |        |       |           |   |
|                                                                  | JJH              | TITLE              | :            |            |        |       |           |   |
| 08/                                                              | 3 POLE MALE PLUG |                    |              |            |        |       |           | A |
| :                                                                | SIZE DWG. NO.    |                    |              |            |        | REV   | ,         |   |
|                                                                  | B MAC            |                    |              |            | C-3MP2 | X-ZZ  | C         | • |
|                                                                  |                  |                    |              | WEIGH      | T:     | SH    | IEET 1 OF | 1 |
|                                                                  |                  | 2                  |              |            |        | 1     |           |   |

С

STD?

YES

YES

NO

L

40" [1m]

79" [2m]

118" [3m]

1

P/N

MAC-3MPX-1M

MAC-3MPX-2M

MAC-3MPX-3M