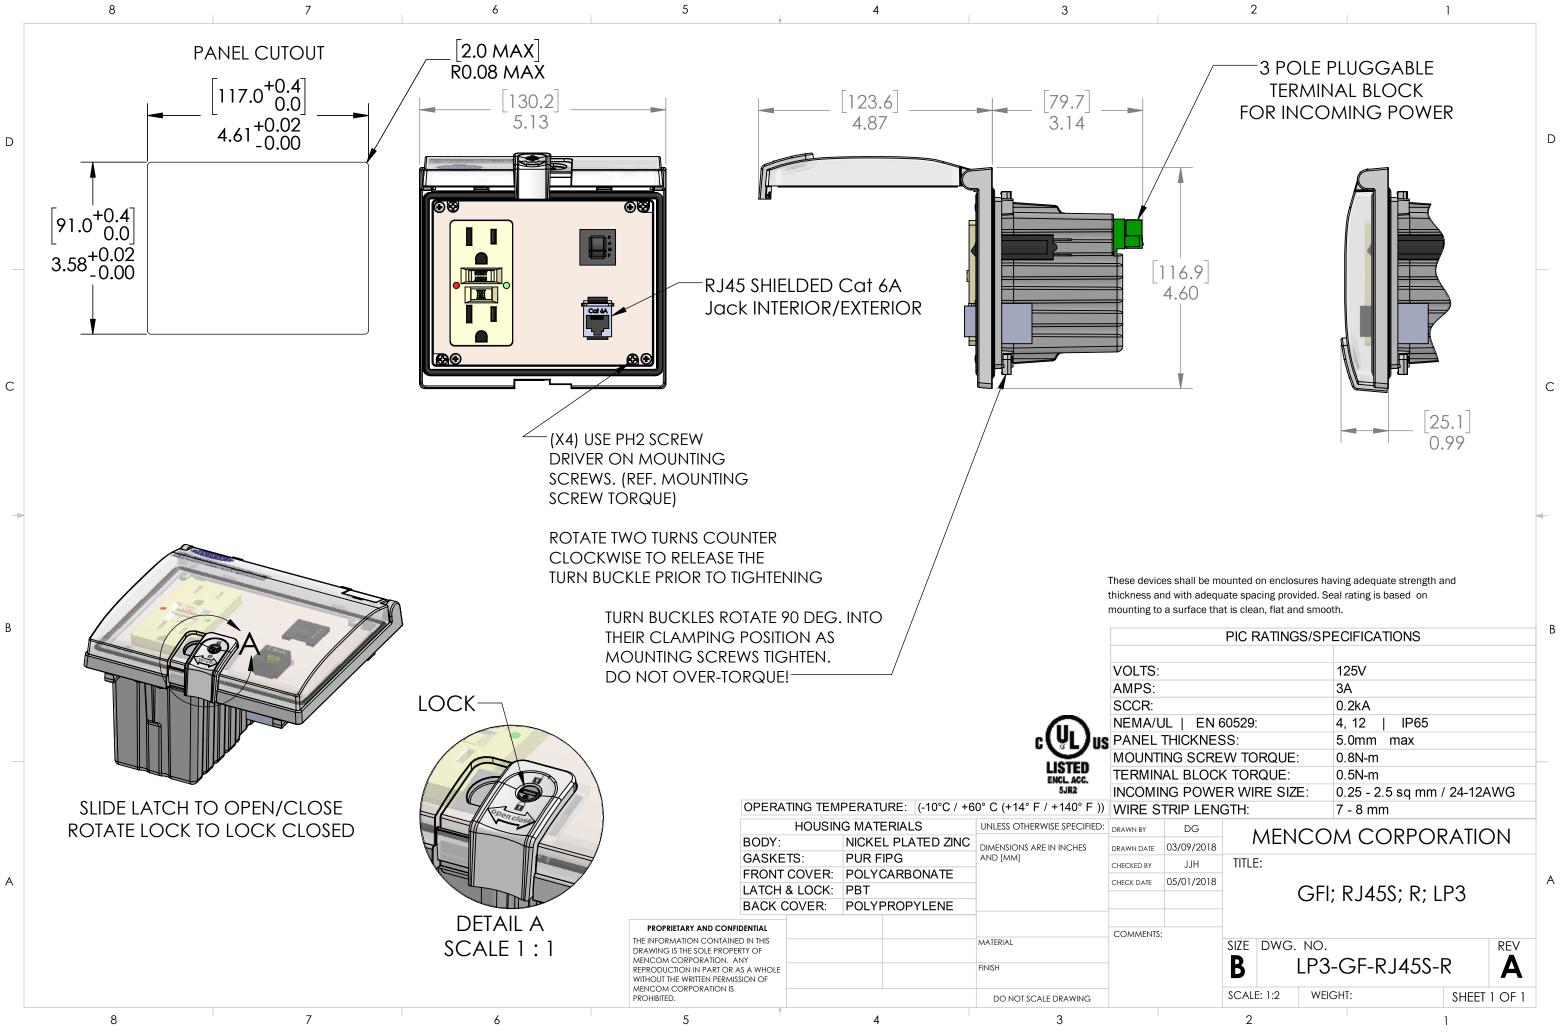

| PIC RATING           | SS/SPE                                                                                                          | ECIFICATIONS                                                                                                                            |                                                                                                                                                                                                                                          |                                                                                                                                                                                                                                                                          |
|----------------------|-----------------------------------------------------------------------------------------------------------------|-----------------------------------------------------------------------------------------------------------------------------------------|------------------------------------------------------------------------------------------------------------------------------------------------------------------------------------------------------------------------------------------|--------------------------------------------------------------------------------------------------------------------------------------------------------------------------------------------------------------------------------------------------------------------------|
|                      |                                                                                                                 |                                                                                                                                         |                                                                                                                                                                                                                                          |                                                                                                                                                                                                                                                                          |
|                      |                                                                                                                 | 125V                                                                                                                                    |                                                                                                                                                                                                                                          |                                                                                                                                                                                                                                                                          |
|                      |                                                                                                                 | 3A                                                                                                                                      |                                                                                                                                                                                                                                          |                                                                                                                                                                                                                                                                          |
|                      |                                                                                                                 | 0.2kA                                                                                                                                   |                                                                                                                                                                                                                                          |                                                                                                                                                                                                                                                                          |
| UL   EN 60529:       |                                                                                                                 | 4, 12   IP65                                                                                                                            |                                                                                                                                                                                                                                          |                                                                                                                                                                                                                                                                          |
| THICKNESS:           |                                                                                                                 | 5.0mm max                                                                                                                               |                                                                                                                                                                                                                                          |                                                                                                                                                                                                                                                                          |
| TING SCREW TORQUE:   |                                                                                                                 | 0.8N-m                                                                                                                                  |                                                                                                                                                                                                                                          |                                                                                                                                                                                                                                                                          |
| NAL BLOCK TORQUE:    |                                                                                                                 | 0.5N-m                                                                                                                                  |                                                                                                                                                                                                                                          |                                                                                                                                                                                                                                                                          |
| ING POWER WIRE SIZE: |                                                                                                                 | 0.25 - 2.5 sq mm / 24-12AWG                                                                                                             |                                                                                                                                                                                                                                          |                                                                                                                                                                                                                                                                          |
| STRIP LENGTH:        |                                                                                                                 | 7 - 8 mm                                                                                                                                |                                                                                                                                                                                                                                          |                                                                                                                                                                                                                                                                          |
|                      |                                                                                                                 |                                                                                                                                         |                                                                                                                                                                                                                                          |                                                                                                                                                                                                                                                                          |
|                      |                                                                                                                 |                                                                                                                                         |                                                                                                                                                                                                                                          |                                                                                                                                                                                                                                                                          |
| TITLE:               |                                                                                                                 |                                                                                                                                         |                                                                                                                                                                                                                                          |                                                                                                                                                                                                                                                                          |
|                      |                                                                                                                 |                                                                                                                                         | 2                                                                                                                                                                                                                                        | A                                                                                                                                                                                                                                                                        |
| GFI; RJ455; R; LP3   |                                                                                                                 |                                                                                                                                         |                                                                                                                                                                                                                                          |                                                                                                                                                                                                                                                                          |
| •                    |                                                                                                                 |                                                                                                                                         |                                                                                                                                                                                                                                          |                                                                                                                                                                                                                                                                          |
|                      |                                                                                                                 |                                                                                                                                         |                                                                                                                                                                                                                                          |                                                                                                                                                                                                                                                                          |
|                      |                                                                                                                 |                                                                                                                                         | _                                                                                                                                                                                                                                        |                                                                                                                                                                                                                                                                          |
| В                    | LP3-                                                                                                            | -GF-RJ455-                                                                                                                              | K <b>A</b>                                                                                                                                                                                                                               |                                                                                                                                                                                                                                                                          |
| SCALE: 1:2           | WEIC                                                                                                            | GHT:                                                                                                                                    | SHEET 1 OF 1                                                                                                                                                                                                                             |                                                                                                                                                                                                                                                                          |
| 2                    | 1                                                                                                               |                                                                                                                                         | 1                                                                                                                                                                                                                                        | 1                                                                                                                                                                                                                                                                        |
|                      | 50529:<br>SS:<br>W TORQUE:<br>TORQUE:<br>R WIRE SIZ<br>GTH:<br>MEN<br>TITLE:<br>SIZE<br>DWG.<br>B<br>SCALE: 1:2 | 50529:<br>SS:<br>W TORQUE:<br>TORQUE:<br>R WIRE SIZE:<br>GTH:<br>MENCO<br>TITLE:<br>GFI;<br>SIZE<br>DWG. NO.<br>LP3-<br>SCALE: 1:2 WEIC | 3A   0.2kA   50529: 4, 12   IP65   SS: 5.0mm max   EW TORQUE: 0.8N-m   K TORQUE: 0.5N-m   ER WIRE SIZE: 0.25 - 2.5 sq mm   GTH: 7 - 8 mm   MENCOM CORPOR   TITLE: GFI; RJ45S; R; L   SIZE DWG. NO.   LP3-GF-RJ45S-I   SCALE: 1:2 WEIGHT: | 125V   3A   0.2kA   50529: 4, 12   IP65   SS: 5.0mm max   W TORQUE: 0.8N-m   K TORQUE: 0.5N-m   COLST - 2.5 sq mm / 24-12AWG   GTH: 7 - 8 mm   MENCOM CORPORATION   TITLE:   GFI; RJ45S; R; LP3   SIZE DWG. NO.   LP3-GF-RJ45S-R REV   SCALE: 1:2 WEIGHT:   SHEET 1 OF 1 |