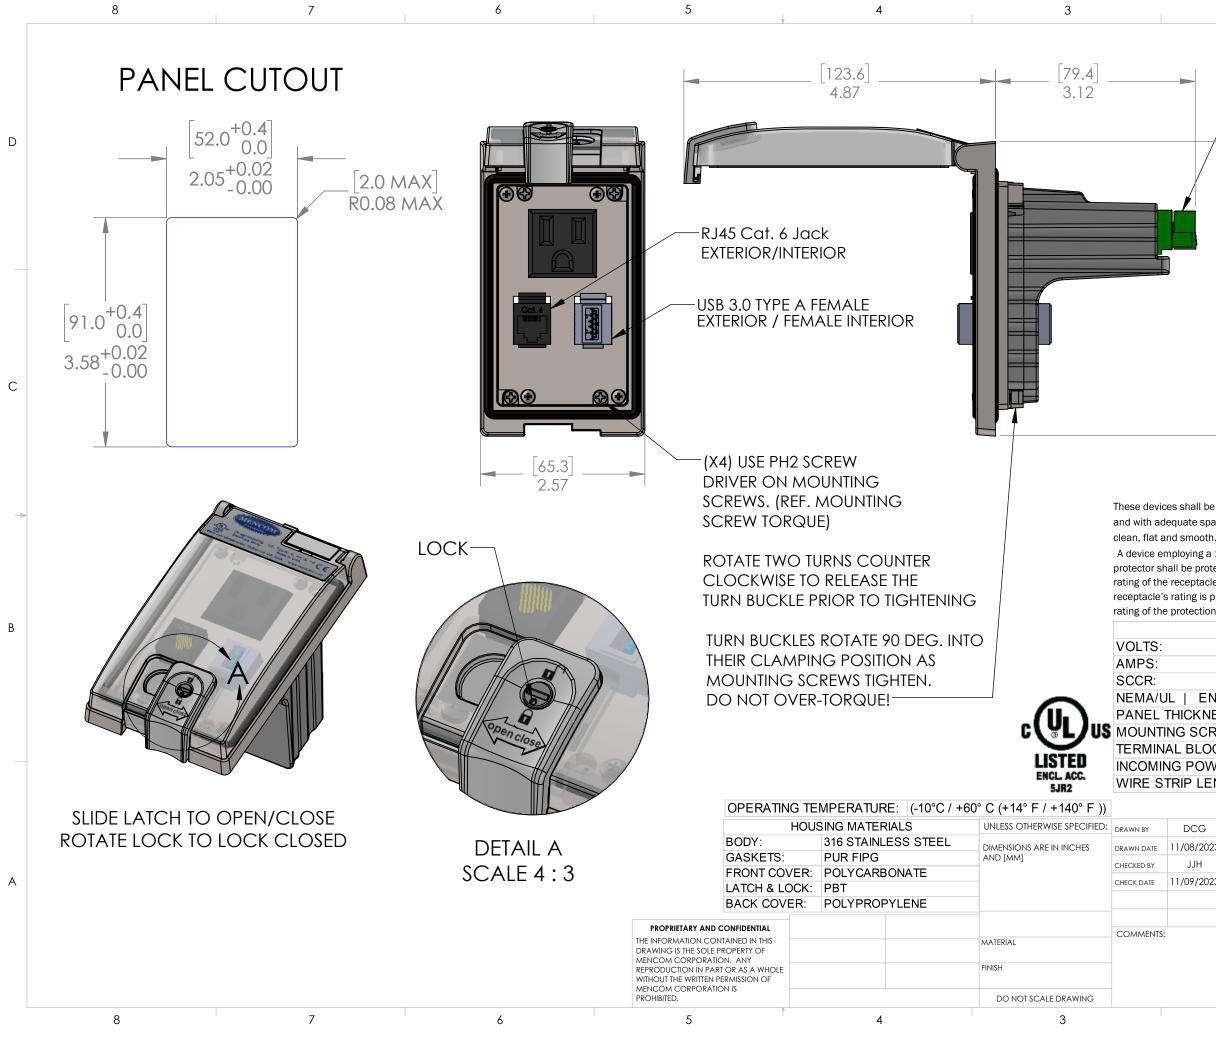

3 POLE PLUGGABLE TERMINAL BLOCK FOR INCOMING POWER 116.7 4.59 0.99

D

С

2

These devices shall be mounted on enclosures having adequate strength and thickness and with adequate spacing provided. Seal rating is based on mounting to a surface that is

A device employing a 15 A or 20 A grounding type receptacle but no supplementary protector shall be protected by a fuse or circuit breaker that does not exceed the marked rating of the receptacle in the end use. When a fuse or circuit breaker rated less than the receptacle's rating is provided, a Marking shall be provided to indicate the maximum ampere rating of the protection provided.

| PIC RATINGS/SP      | ECIFICATIONS                | В |
|---------------------|-----------------------------|---|
|                     | 125V                        |   |
|                     | 15A                         |   |
|                     | 10kA                        |   |
| JL   EN 60529:      | 4, 4X, 12   IP65            |   |
| THICKNESS:          | 5.0mm max                   |   |
| ING SCREW TORQUE:   | 0.8N-m                      |   |
| IAL BLOCK TORQUE:   | 0.5N-m                      |   |
| NG POWER WIRE SIZE: | 0.25 - 2.5 sq mm / 24-12AWG | _ |
| STRIP LENGTH:       | 7 - 8 mm                    |   |
|                     |                             |   |

| DCG        | MENCOM CORPORATION         |   |       |    |       |        |   |  |
|------------|----------------------------|---|-------|----|-------|--------|---|--|
| 11/08/2023 |                            |   |       |    |       |        |   |  |
| JJH        | TITLE                      | : |       |    |       |        |   |  |
| 11/09/2023 | SMPLX; RJ45; USB-AA; LP1SS |   |       |    |       |        |   |  |
|            |                            |   |       |    |       |        |   |  |
|            |                            |   |       |    |       |        |   |  |
|            | CIZE                       |   |       |    |       |        |   |  |
|            | SIZE DWG. NO. REV          |   |       |    |       |        |   |  |
|            | B LP1SS-DP1-RJ45-USB-AFAF  |   |       |    |       |        |   |  |
|            |                            |   |       |    |       |        |   |  |
|            | SCALE: 2:3                 |   | WEIGH | T: | SHEET | 1 OF 1 |   |  |
|            | 2                          |   |       |    | 1     |        | - |  |