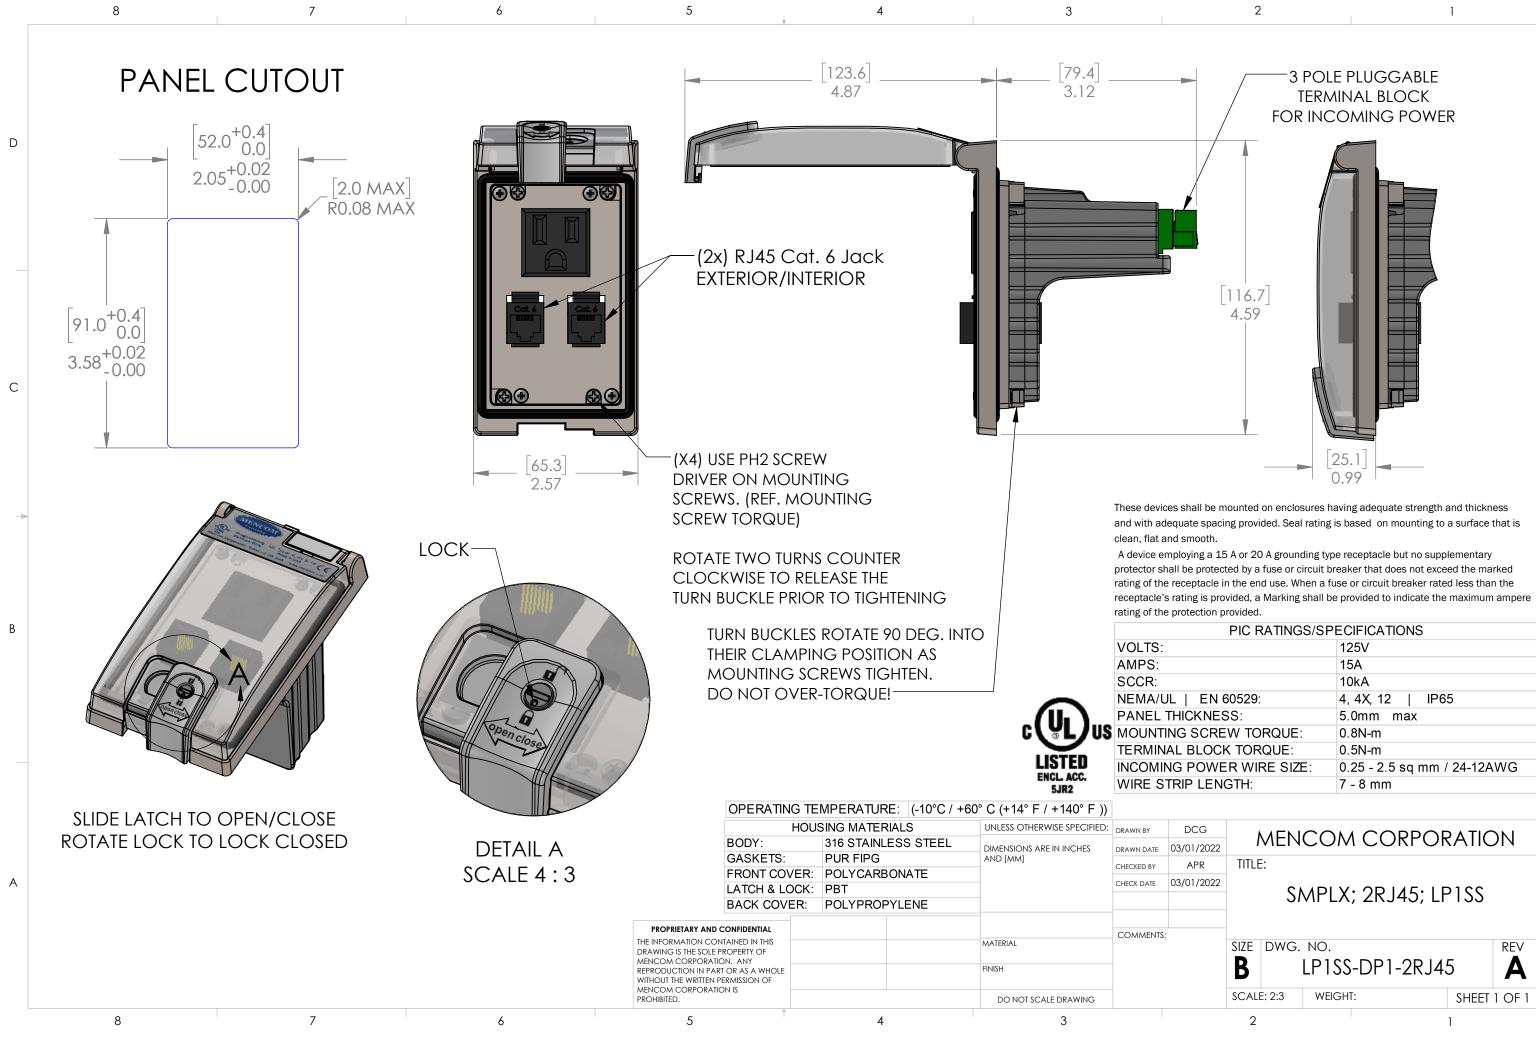

D

С

| PIC RATINGS/SPECIFICATIONS |                             |   |  |  |  |
|----------------------------|-----------------------------|---|--|--|--|
|                            | 125V                        |   |  |  |  |
|                            | 15A                         |   |  |  |  |
|                            | 10kA                        |   |  |  |  |
| JL   EN 60529:             | 4, 4X, 12   IP65            |   |  |  |  |
| THICKNESS:                 | 5.0mm max                   |   |  |  |  |
| ING SCREW TORQUE:          | 0.8N-m                      |   |  |  |  |
| IAL BLOCK TORQUE:          | 0.5N-m                      |   |  |  |  |
| NG POWER WIRE SIZE:        | 0.25 - 2.5 sq mm / 24-12AWG | _ |  |  |  |
| TRIP LENGTH:               | 7 - 8 mm                    |   |  |  |  |
|                            |                             |   |  |  |  |

|    | DCG        | MENCOM CORPORATION  |            |        |   |       |        |   |  |
|----|------------|---------------------|------------|--------|---|-------|--------|---|--|
|    | 03/01/2022 |                     |            |        |   |       |        |   |  |
|    | APR        | TITLE               | ≣:         |        |   |       |        |   |  |
|    | 03/01/2022 |                     | <b>C</b> 1 |        |   | 100   |        | A |  |
|    |            | SMPLX; 2RJ45; LP1SS |            |        |   |       |        |   |  |
|    |            |                     |            |        |   |       |        |   |  |
| S: |            | 0175                | DWO        |        |   |       |        |   |  |
|    |            | SIZE                | DWG.       |        |   |       | REV    |   |  |
|    |            | B LP1SS-DP1-2RJ45 A |            |        |   |       |        |   |  |
|    |            | SCAL                | E: 2:3     | WEIGHT | : | SHEET | 1 OF 1 |   |  |
|    |            | 2                   |            |        |   | 1     |        | 1 |  |
|    |            | Z                   |            |        |   | I     |        |   |  |