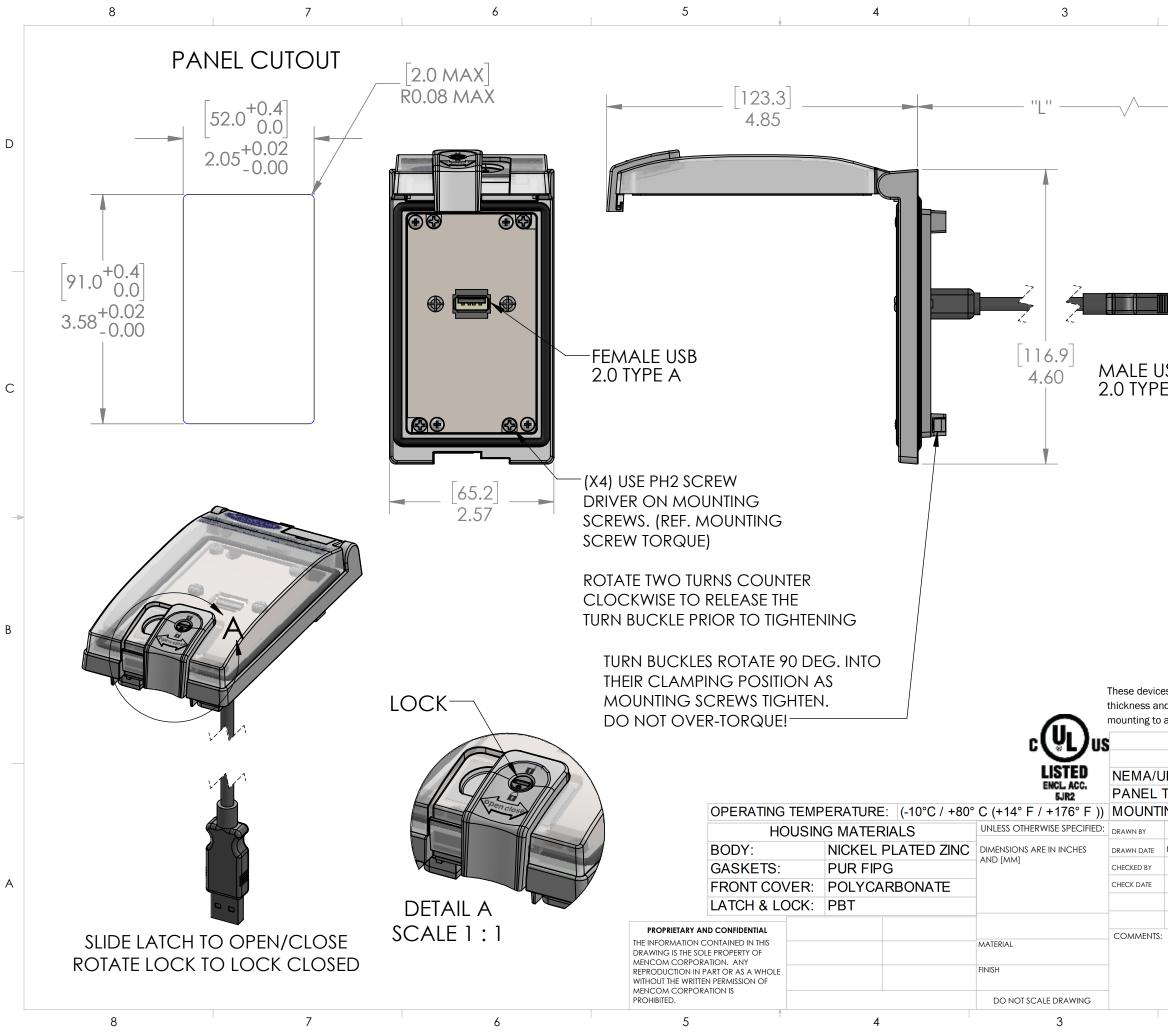

| 2                                                                                                                                                                            |                    |        |                           | 1          |    |
|------------------------------------------------------------------------------------------------------------------------------------------------------------------------------|--------------------|--------|---------------------------|------------|----|
|                                                                                                                                                                              |                    |        |                           |            | D  |
| JSB<br>E A                                                                                                                                                                   |                    |        | 25.1]                     |            | C  |
|                                                                                                                                                                              | F                  |        | IUMBER                    | LENGTH "L  | II |
|                                                                                                                                                                              |                    |        |                           |            |    |
| LP1-U                                                                                                                                                                        |                    |        |                           |            | В  |
| LP1-U                                                                                                                                                                        |                    |        |                           | 6 FEET     |    |
|                                                                                                                                                                              | L                  | _P1-US | B-10                      | 10 FEET    | _  |
| ces shall be mounted on enclosures having adequate strength and<br>nd with adequate spacing provided. Seal rating is based on<br>o a surface that is clean, flat and smooth. |                    |        |                           |            |    |
|                                                                                                                                                                              | PIC RATIN          | GS/SPE | CIFICATIONS               |            |    |
|                                                                                                                                                                              |                    |        |                           |            |    |
| UL   EN 60529:<br>THICKNESS:                                                                                                                                                 |                    |        | 4, 12   IP65<br>5.0mm max |            |    |
| TING SCREW TORQUE:                                                                                                                                                           |                    |        | 0.8N-m                    |            |    |
| DG                                                                                                                                                                           |                    |        |                           |            |    |
| 09/29/2017                                                                                                                                                                   | MENCOM CORPORATION |        |                           |            |    |
| DWM                                                                                                                                                                          | TITLE:             |        |                           |            |    |
| 10/09/2017                                                                                                                                                                   | USB PCBL; LP1      |        |                           |            | A  |
| s:<br>SIZE DWG. NO. REV                                                                                                                                                      |                    |        |                           |            |    |
|                                                                                                                                                                              | B                  | Lf     | P1-USB-ZZ                 | B          |    |
|                                                                                                                                                                              | SCALE: 2:3         | WEIG   | ;HI:                      | Sheet 1 OF |    |
|                                                                                                                                                                              | 2                  |        | 1                         | 1          |    |