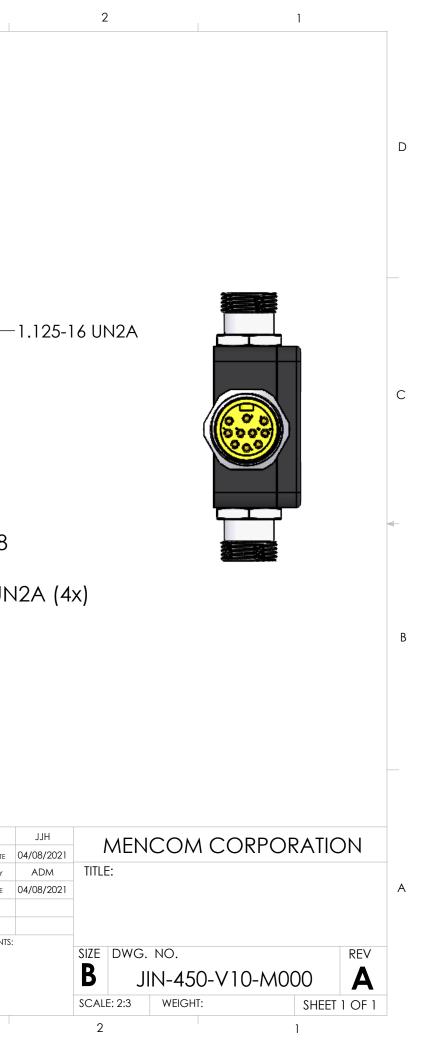

|     |                                                                                                              | 8                                   | 7          | 1 | 6                                                    |                                                                                                    | 5         |                       | 4                    | 3                                    | I             |
|-----|--------------------------------------------------------------------------------------------------------------|-------------------------------------|------------|---|------------------------------------------------------|----------------------------------------------------------------------------------------------------|-----------|-----------------------|----------------------|--------------------------------------|---------------|
|     |                                                                                                              | WIRING                              | 3          |   |                                                      |                                                                                                    |           | - ¥                   |                      |                                      |               |
| D   | MIN-10 PIN                                                                                                   | Port / Pin                          | Function   | _ |                                                      |                                                                                                    |           |                       | [99]                 | <b>&gt;</b>                          |               |
|     |                                                                                                              |                                     |            |   |                                                      |                                                                                                    |           |                       | 3.9                  |                                      |               |
|     | 8<br>10                                                                                                      | All ports Pin 3<br>All ports Pins 4 |            |   |                                                      |                                                                                                    |           |                       |                      |                                      |               |
|     | 1                                                                                                            | Port 1 / Pin 1                      |            | _ |                                                      |                                                                                                    |           |                       |                      |                                      |               |
|     | 2                                                                                                            | Port 1 / Pin 2                      |            | _ |                                                      |                                                                                                    |           |                       |                      |                                      |               |
|     | 3                                                                                                            | Port 2 / Pin 1                      | SV #3 (L1) | _ |                                                      |                                                                                                    |           | <b>P</b>              |                      |                                      |               |
|     | 4                                                                                                            | Port 2 / Pin 2                      |            |   |                                                      |                                                                                                    |           |                       |                      |                                      |               |
|     | 5                                                                                                            | Port 3 / Pin 1                      |            | _ |                                                      |                                                                                                    |           |                       |                      | 0                                    |               |
|     | 6<br>7                                                                                                       | Port 3 / Pin 2<br>Port 4 / Pin 1    |            | _ |                                                      |                                                                                                    |           |                       | 86]                  |                                      |               |
|     | 9                                                                                                            | Port 4 / Pin 2                      |            | _ |                                                      |                                                                                                    |           | -                     |                      |                                      |               |
|     |                                                                                                              |                                     |            |   |                                                      |                                                                                                    |           |                       | 3.4                  |                                      |               |
|     |                                                                                                              |                                     |            |   |                                                      | _                                                                                                  |           |                       |                      |                                      |               |
|     |                                                                                                              |                                     |            |   |                                                      | Ē                                                                                                  |           |                       |                      |                                      |               |
|     |                                                                                                              |                                     |            |   |                                                      |                                                                                                    |           | لم                    | ┯┯┯┽┑┍┿┯             |                                      |               |
| С   |                                                                                                              |                                     |            |   |                                                      |                                                                                                    |           | 6                     |                      | · ·                                  |               |
|     |                                                                                                              |                                     |            |   |                                                      |                                                                                                    |           |                       | POBY 2               |                                      |               |
|     |                                                                                                              |                                     |            |   |                                                      |                                                                                                    | ▲         | Ĕ.                    | 6.                   |                                      |               |
|     |                                                                                                              |                                     |            |   |                                                      | [106]<br>4.2                                                                                       | [64] [36] | 88                    |                      |                                      |               |
|     |                                                                                                              |                                     |            |   |                                                      | 4.2                                                                                                |           | 81                    |                      |                                      |               |
|     |                                                                                                              |                                     |            |   |                                                      |                                                                                                    | 2.5 1.4   | ŠŤ.                   | _                    |                                      |               |
|     |                                                                                                              |                                     |            |   |                                                      |                                                                                                    |           | Ĭ                     |                      | <u> </u>                             |               |
|     |                                                                                                              |                                     |            |   |                                                      |                                                                                                    |           | $\odot$               | 2                    |                                      | <b>г</b> ¬    |
| -10 |                                                                                                              |                                     |            |   |                                                      |                                                                                                    |           |                       | грч                  |                                      | [5]           |
|     |                                                                                                              |                                     |            |   |                                                      |                                                                                                    |           |                       |                      |                                      | Ø.18          |
|     |                                                                                                              |                                     |            |   |                                                      |                                                                                                    |           |                       |                      |                                      | $\varphi$ .10 |
|     |                                                                                                              |                                     |            |   |                                                      |                                                                                                    |           |                       |                      |                                      |               |
|     |                                                                                                              |                                     |            |   |                                                      |                                                                                                    |           |                       |                      | <u>~7/8</u>                          | -16 UN2       |
|     |                                                                                                              |                                     |            |   |                                                      |                                                                                                    |           |                       |                      |                                      |               |
| В   |                                                                                                              |                                     |            |   |                                                      |                                                                                                    |           |                       |                      | _                                    |               |
|     |                                                                                                              |                                     |            |   |                                                      |                                                                                                    |           |                       |                      |                                      |               |
|     |                                                                                                              |                                     |            |   |                                                      |                                                                                                    |           |                       |                      |                                      |               |
|     |                                                                                                              |                                     |            |   |                                                      |                                                                                                    | _34_      |                       |                      |                                      |               |
|     |                                                                                                              |                                     |            |   |                                                      |                                                                                                    | 1.4       |                       |                      |                                      |               |
|     |                                                                                                              |                                     |            |   |                                                      |                                                                                                    |           |                       |                      |                                      |               |
|     |                                                                                                              |                                     |            |   |                                                      |                                                                                                    | 4         |                       | [107                 | 7                                    |               |
|     |                                                                                                              |                                     |            |   |                                                      |                                                                                                    |           | -                     | [127                 |                                      |               |
|     |                                                                                                              |                                     |            |   |                                                      |                                                                                                    | I         | Ι                     | 5.0                  |                                      | I             |
|     |                                                                                                              |                                     |            |   |                                                      |                                                                                                    |           |                       |                      |                                      |               |
|     |                                                                                                              |                                     |            |   |                                                      |                                                                                                    |           |                       |                      | UNLESS OTHERWISE SPECIFIED           | DRAWN BY      |
|     |                                                                                                              |                                     |            |   |                                                      |                                                                                                    |           |                       |                      | DIMENSIONS ARE IN INCHES<br>AND [MM] | DRAWN DATE C  |
| A   | SPECIFICATIONS:                                                                                              |                                     |            |   |                                                      |                                                                                                    |           | -                     | CHECKED BY           |                                      |               |
|     |                                                                                                              |                                     |            |   |                                                      |                                                                                                    |           |                       |                      |                                      | CHECK DATE 0  |
|     | MATERIALS:                                                                                                   |                                     |            |   |                                                      | -                                                                                                  |           |                       |                      |                                      |               |
|     |                                                                                                              |                                     |            |   |                                                      |                                                                                                    |           | VOLTS                 | 300V                 |                                      | COMMENTS:     |
|     | BODY:ZINC DIECAST WITH BLACK EPOXY COATRECEPTACLE SHELLS:CLEAR ANODIZED ALUMINMRECEPTACLE INSERTS:YELLOW PVC |                                     |            |   |                                                      | THE INFORMATION CONTAINED IN THIS<br>DRAWING IS THE SOLE PROPERTY OF<br>MENCOM CORPORATION ANY     | AMPS      | 4A PER PORT, 8A TOTAL | MATERIAL             |                                      |               |
|     |                                                                                                              |                                     |            |   |                                                      | MENCOM CORPORATION. ANY<br>REPRODUCTION IN PART OR AS A WHOLE<br>WITHOUT THE WRITTEN PERMISSION OF |           | -30° to 80°C          | FINISH               |                                      |               |
|     | CONTACTS: GOLD PLATED COPPER /                                                                               |                                     | ALLOY      |   | WIIHOUI THE WRITEN<br>MENCOM CORPORA'<br>PROHIBITED. |                                                                                                    |           |                       | DO NOT SCALE DRAWING |                                      |               |
|     | 50.17.010.                                                                                                   | 8                                   | 7          |   |                                                      |                                                                                                    | 5         | 1                     | 1                    | 3                                    |               |
|     |                                                                                                              | 0                                   | /          |   | 6                                                    |                                                                                                    | J         |                       | 4                    | 3                                    |               |