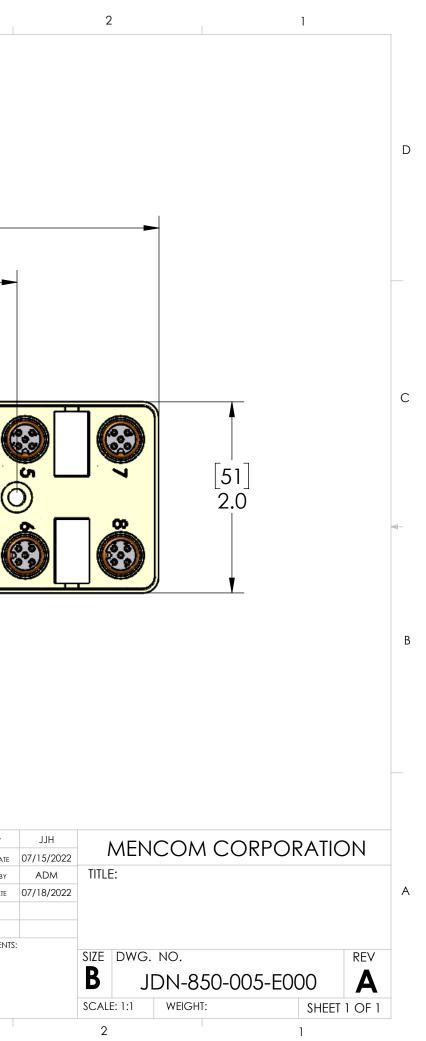

|   | 8                                                                                              |                   | 7             |            | 6 | 5                                                                    | 4            | 3                                    |            |
|---|------------------------------------------------------------------------------------------------|-------------------|---------------|------------|---|----------------------------------------------------------------------|--------------|--------------------------------------|------------|
|   |                                                                                                | WIRING            |               |            |   |                                                                      | +            |                                      |            |
|   |                                                                                                |                   |               |            |   |                                                                      |              |                                      |            |
|   |                                                                                                | 112 CONN          |               |            |   |                                                                      |              |                                      |            |
|   | (INCOMING)                                                                                     | (PORT)            | FUNCTION      |            |   |                                                                      |              |                                      |            |
|   | 1                                                                                              | 1                 | DRAIN         |            |   |                                                                      |              |                                      |            |
| D | 2                                                                                              | 2                 | V+            |            |   |                                                                      |              |                                      |            |
|   | 3                                                                                              | 3                 | V-            |            |   |                                                                      |              |                                      |            |
|   | 4                                                                                              | 4                 | CAN_H         |            |   |                                                                      |              |                                      |            |
|   | 5                                                                                              | 5                 | CAN_L         |            |   |                                                                      |              | [150] _                              |            |
|   |                                                                                                |                   |               |            |   | -                                                                    |              |                                      |            |
|   |                                                                                                |                   |               |            |   |                                                                      | -            | 5.9_                                 |            |
|   |                                                                                                |                   |               |            |   |                                                                      |              | 108]                                 | _          |
|   |                                                                                                |                   |               |            |   |                                                                      | L            | 4.2                                  |            |
|   |                                                                                                |                   |               |            |   |                                                                      |              | 7,2                                  |            |
|   |                                                                                                |                   | <b>_</b> [47] |            |   |                                                                      | [74]         | I                                    |            |
|   |                                                                                                |                   | 1.9           |            |   |                                                                      | 2.9          |                                      |            |
|   |                                                                                                |                   |               |            |   |                                                                      | Ζ.7          |                                      |            |
|   |                                                                                                |                   |               |            |   |                                                                      |              |                                      |            |
| С |                                                                                                |                   |               |            |   |                                                                      |              |                                      |            |
|   |                                                                                                |                   |               |            |   |                                                                      |              |                                      |            |
|   |                                                                                                |                   |               |            |   |                                                                      |              |                                      |            |
|   |                                                                                                |                   |               |            |   |                                                                      |              |                                      |            |
|   |                                                                                                |                   |               |            |   |                                                                      | MENCOM CORP. | ် – ် 🖵 🖌 မ                          |            |
|   |                                                                                                |                   |               | <b>3))</b> |   | 1.5 <b>1</b> .5                                                      | . I D 📗      |                                      | ((         |
|   |                                                                                                |                   |               |            |   |                                                                      |              |                                      | <u>ی</u> ا |
| - | >                                                                                              |                   |               |            |   |                                                                      |              |                                      |            |
|   |                                                                                                |                   |               |            |   |                                                                      |              | 63                                   |            |
|   |                                                                                                |                   |               |            |   | / IU                                                                 | $\odot$      |                                      |            |
|   |                                                                                                |                   |               |            |   |                                                                      |              |                                      |            |
|   |                                                                                                |                   |               |            |   | M12X1—                                                               |              |                                      |            |
|   |                                                                                                |                   |               |            |   |                                                                      |              |                                      |            |
| В |                                                                                                |                   |               |            |   |                                                                      |              |                                      |            |
|   |                                                                                                |                   |               |            |   |                                                                      |              |                                      |            |
|   |                                                                                                |                   |               |            |   |                                                                      |              |                                      |            |
|   |                                                                                                |                   |               |            |   |                                                                      |              |                                      |            |
|   |                                                                                                |                   |               |            |   |                                                                      |              |                                      |            |
|   |                                                                                                |                   |               |            |   |                                                                      |              |                                      |            |
|   |                                                                                                |                   |               |            |   |                                                                      |              |                                      |            |
|   |                                                                                                |                   |               |            |   |                                                                      |              |                                      |            |
|   | MATERIALS:                                                                                     |                   |               |            |   |                                                                      |              |                                      |            |
|   |                                                                                                | DDT               |               |            |   |                                                                      |              |                                      |            |
|   | BLOCK HOUSING:                                                                                 | PBT               |               |            |   |                                                                      |              | UNLESS OTHERWISE SPECIFIED:          |            |
|   | PORT CONN INSER                                                                                |                   |               |            |   |                                                                      |              |                                      |            |
| A | CONTACTS:GOLD PLATED COPPER ALLOYOUTPUT CONN HSG:NICKEL PLATED BRASSOUTPUT CONN INS.:POLYAMIDE |                   |               |            |   |                                                                      |              | DIMENSIONS ARE IN INCHES<br>AND [MM] | DRAWN DATE |
|   |                                                                                                |                   |               |            |   |                                                                      |              |                                      | CHECK DATE |
|   | O-RINGS: NBR & FPM                                                                             |                   |               |            |   |                                                                      |              |                                      | CHECK DATE |
|   |                                                                                                |                   |               |            |   |                                                                      |              |                                      |            |
|   | RATINGS:                                                                                       |                   |               |            |   | PROPRIETARY AND CONFIDENTIAL                                         |              |                                      | COMMENTS:  |
|   |                                                                                                |                   |               |            |   | THE INFORMATION CONTAINED IN THIS<br>DRAWING IS THE SOLE PROPERTY OF |              | MATERIAL                             |            |
|   | VOLTAGE: 150V MAX<br>AMPERAGE: 4A MAX                                                          |                   |               |            |   | MENCOM CORPORATION. ANY<br>REPRODUCTION IN PART OR AS A WH           |              | FINISH                               | _          |
|   |                                                                                                |                   |               |            |   | WITHOUT THE WRITTEN PERMISSION OF<br>MENCOM CORPORATION IS           |              |                                      | _          |
|   | TEMPERATURE:                                                                                   | RE: -40°C to 70°C |               |            |   | PROHIBITED.                                                          | A            | DO NOT SCALE DRAWING                 |            |
|   | 8                                                                                              |                   | 7             | I          | 6 | 5                                                                    | † 4          | 3                                    |            |