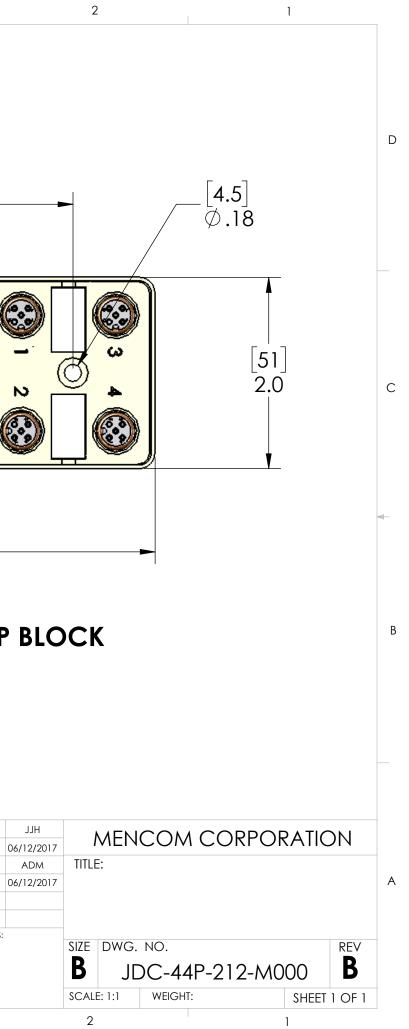

|    | 8                                                    | 7           | 6                   | 5                                                                                                  | 4     | 3                          |              |        |
|----|------------------------------------------------------|-------------|---------------------|----------------------------------------------------------------------------------------------------|-------|----------------------------|--------------|--------|
| D  | WIRING                                               |             |                     |                                                                                                    |       |                            |              |        |
|    | FUNCTION                                             | MIN PIN     |                     |                                                                                                    |       |                            |              |        |
|    |                                                      | 10          |                     |                                                                                                    |       |                            |              |        |
|    | V+ (ALL PORTS PIN 1)                                 | 10          |                     |                                                                                                    |       |                            |              |        |
|    | V- (ALL PORTS PIN 3)                                 | 11          |                     |                                                                                                    |       |                            |              |        |
|    | GND (ALL PORTS PIN 5)                                | 9           |                     |                                                                                                    |       |                            |              |        |
|    | PORT 1 PIN 4                                         | 1           |                     |                                                                                                    |       |                            |              |        |
|    | PORT 2 PIN 4<br>PORT 3 PIN 4                         | 2           | Γ <b>Λ</b> Ξ        | 7                                                                                                  | 1     | <b>-</b> [74               | 1            |        |
|    | PORT 3 PIN 4<br>PORT 4 PIN 4                         | 3           | <b> </b> [47<br>1.8 |                                                                                                    | [2.3] | 2.9                        | '」<br>C      |        |
|    | FORT 4 FIN 4                                         | 4           | 1.0                 | 0                                                                                                  | R.09  | ۷.                         | /            |        |
|    |                                                      |             |                     |                                                                                                    | K.07  |                            |              |        |
|    |                                                      |             |                     | _                                                                                                  |       |                            | _            | _      |
|    |                                                      |             |                     |                                                                                                    |       | C C C                      |              |        |
| С  |                                                      |             |                     |                                                                                                    |       | ) •                        |              | 0      |
|    |                                                      |             |                     |                                                                                                    |       |                            |              |        |
|    |                                                      |             |                     |                                                                                                    |       | MENCOM CORP.               |              | •      |
|    |                                                      |             |                     |                                                                                                    |       |                            | ΡΫ́Ρ         |        |
|    |                                                      |             |                     |                                                                                                    |       | AND WILLIAM OVEC           |              | ۲<br>- |
|    |                                                      |             |                     | H                                                                                                  |       | S INER                     |              | 8      |
|    |                                                      |             |                     |                                                                                                    |       |                            |              |        |
|    |                                                      |             |                     |                                                                                                    |       |                            | ≝∐└┯┯┛       |        |
|    |                                                      |             |                     |                                                                                                    |       |                            |              |        |
| _6 |                                                      |             |                     |                                                                                                    |       |                            |              |        |
| 4  |                                                      |             |                     |                                                                                                    |       | [10                        | പ            |        |
|    |                                                      |             |                     |                                                                                                    | -     | [12                        | 8]           |        |
|    |                                                      |             |                     |                                                                                                    |       | 5.0                        | )            |        |
| В  |                                                      |             | POWER L             |                                                                                                    |       |                            |              |        |
|    |                                                      |             |                     |                                                                                                    |       |                            |              |        |
|    |                                                      |             |                     | $\mathbf{X}$                                                                                       |       | THIS IS AI                 | N PNP        |        |
|    |                                                      |             |                     |                                                                                                    |       |                            |              |        |
|    |                                                      |             |                     |                                                                                                    |       |                            |              |        |
|    |                                                      |             | $\bigcirc 4$        | $\langle \rangle$                                                                                  |       |                            |              |        |
|    |                                                      |             |                     |                                                                                                    |       |                            |              |        |
|    |                                                      |             | V (+)               | └── ∨ (-)                                                                                          |       |                            |              |        |
|    | -                                                    |             | v (.)               | v (⁻)                                                                                              |       |                            |              |        |
|    | MATERIALS:                                           |             | SIGNAL              | — GND                                                                                              |       |                            |              |        |
| А  | MATERIALS.                                           |             |                     |                                                                                                    |       |                            |              |        |
|    | BODY: PBT                                            |             |                     |                                                                                                    |       | UNLESS OTHERWISE SPECIFIED | D: DRAWN BY  |        |
|    | MARKERS: POLYAMIDE                                   |             |                     |                                                                                                    |       | DIMENSIONS ARE IN INCHES   | DRAWN DATE   | )6     |
|    | INSERTS: POLYAMIDE                                   |             |                     |                                                                                                    |       | AND [MM]                   | CHECKED BY   |        |
|    | MIN BODY: CLEAR ANODIZED<br>CONTACTS: GOLD PLATED CO |             |                     |                                                                                                    |       |                            | CHECK DATE C | )6     |
|    | O-RINGS: NBR                                         |             |                     |                                                                                                    |       |                            |              |        |
|    |                                                      |             |                     | PROPRIETARY AND CONFIDENTIAL                                                                       |       |                            | COMMENTS:    |        |
|    | RATINGS:                                             |             |                     | THE INFORMATION CONTAINED IN THIS<br>DRAWING IS THE SOLE PROPERTY OF                               |       | MATERIAL                   |              |        |
|    | VOLTS: 48VDC MAX                                     |             |                     | MENCOM CORPORATION. ANY<br>REPRODUCTION IN PART OR AS A WHOLE<br>WITHOUT THE WRITTEN PERMISSION OF |       | FINISH                     |              |        |
|    | AMPS: 3A PER PORT, 10                                | A PER BLOCK |                     | WITHOUT THE WRITTEN PERMISSION OF<br>MENCOM CORPORATION IS<br>PROHIBITED.                          |       | do not scale drawing       |              |        |
|    |                                                      |             |                     | I KOHIDHED.                                                                                        |       | DO NOT SCALE DRAWING       |              |        |