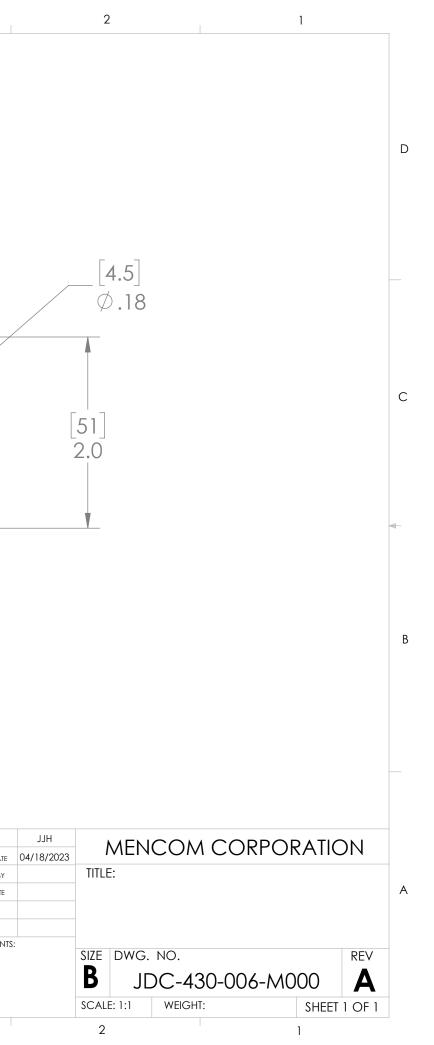

|    |                     | 8                                            | 7        |     | 6          |                 | 5                                                                |                                       | 4          | 3                         |             |
|----|---------------------|----------------------------------------------|----------|-----|------------|-----------------|------------------------------------------------------------------|---------------------------------------|------------|---------------------------|-------------|
|    | MIN                 | FUNCTION                                     |          |     |            |                 |                                                                  |                                       |            |                           |             |
|    | <u> </u>            |                                              | _        |     |            |                 |                                                                  |                                       |            |                           |             |
|    | 6<br>3              | ALL PORTS PIN 1 / V+<br>ALL PORTS PIN 3 / V- | _        |     |            |                 |                                                                  |                                       |            |                           |             |
|    | 2                   | PORT 1 PIN 4                                 |          |     |            |                 |                                                                  |                                       |            |                           |             |
| D  | 1                   | PORT 2 PIN 4                                 | _        |     |            |                 |                                                                  |                                       |            |                           |             |
|    | 5                   | PORT 3 PIN 4                                 |          |     |            |                 |                                                                  |                                       |            |                           |             |
|    | 4                   | PORT 4 PIN 4                                 |          |     |            |                 |                                                                  |                                       |            |                           |             |
|    |                     |                                              |          |     |            |                 |                                                                  |                                       |            | 100                       |             |
|    |                     |                                              |          |     |            |                 |                                                                  |                                       |            | 3.9                       |             |
|    |                     |                                              | I        | 47  |            |                 |                                                                  |                                       |            |                           |             |
| _  |                     |                                              |          | 1.8 |            |                 |                                                                  |                                       | _ [74]     |                           |             |
|    |                     |                                              |          | 1.0 |            |                 |                                                                  |                                       | 2.9        |                           |             |
|    |                     |                                              |          |     |            |                 |                                                                  |                                       |            |                           |             |
|    |                     |                                              |          |     |            |                 | ſ                                                                |                                       |            |                           |             |
|    |                     |                                              |          |     |            |                 | <u> </u>                                                         |                                       |            |                           |             |
| С  |                     |                                              |          |     |            |                 |                                                                  | MENCOM                                |            |                           |             |
|    |                     |                                              |          |     |            | 36              |                                                                  |                                       |            | - đí <b>-</b>             |             |
|    |                     |                                              |          |     |            | 1.4             |                                                                  |                                       |            | ▲ ≚                       |             |
|    |                     |                                              |          |     |            |                 |                                                                  |                                       |            |                           |             |
|    |                     |                                              |          |     |            | V               |                                                                  |                                       |            |                           |             |
|    |                     |                                              |          |     |            |                 |                                                                  |                                       | لب با النص |                           |             |
|    |                     |                                              |          |     |            |                 |                                                                  |                                       |            |                           |             |
|    |                     |                                              |          |     |            |                 |                                                                  |                                       |            |                           |             |
|    |                     |                                              |          |     |            |                 |                                                                  |                                       |            |                           |             |
|    |                     |                                              |          |     |            |                 |                                                                  |                                       |            |                           |             |
| В  |                     |                                              |          |     |            | $ \rightarrow $ |                                                                  |                                       |            |                           |             |
|    |                     |                                              |          |     |            |                 |                                                                  |                                       |            |                           |             |
|    |                     |                                              |          |     |            |                 |                                                                  |                                       |            |                           |             |
|    |                     |                                              |          |     |            |                 |                                                                  |                                       |            |                           |             |
|    |                     |                                              |          |     | a05        |                 |                                                                  |                                       |            |                           |             |
|    |                     |                                              |          |     | $\bigcirc$ |                 | /                                                                |                                       |            |                           |             |
|    |                     |                                              |          |     |            |                 |                                                                  |                                       |            |                           |             |
| N  | /IATERIALS:         |                                              |          |     |            | / /             |                                                                  |                                       |            |                           |             |
|    |                     | DDT                                          |          |     |            |                 |                                                                  |                                       |            | UNLESS OTHERWISE SPECIFIE | <u></u> .   |
|    | BODY:<br>MARKERS:   | PBT<br>POLYAMIDE                             |          |     |            |                 |                                                                  |                                       |            | DIMENSIONS ARE IN INCHES  | D: DRAWN BY |
| ١N | NSERTS:             | POLYAMIDE (M12) YELLOW P                     | VC (MIN) |     | DETAIL B   |                 |                                                                  |                                       |            | AND [MM]                  | CHECKED BY  |
|    | SHELL:<br>CONTACTS: | ANODIZED ALUMINUM<br>GOLD PLATED COPPER ALLC |          |     | CALE 2 : 1 |                 |                                                                  |                                       |            |                           | CHECK DATE  |
|    | D-RINGS:            | FPM                                          | /1       | 0   |            |                 |                                                                  | · · · · · · · · · · · · · · · · · · · |            |                           |             |
|    |                     |                                              |          |     |            | тц              | PROPRIETARY AND CONFIDENTIAL<br>E INFORMATION CONTAINED IN THI   |                                       |            | MAATEDIAL                 | COMMENTS    |
| R  | RATINGS:            |                                              |          |     |            | DF              | AWING IS THE SOLE PROPERTY OF ENCOM CORPORATION. ANY             | AMPS                                  | SEE TABLE  |                           |             |
|    | /OLTS:              | 150V MAX                                     |          |     |            | RE              | PRODUCTION IN PART OR AS A WH<br>THOUT THE WRITTEN PERMISSION OF |                                       | 105°C      | FINISH                    |             |
| A  | MPS:                | 3A PER PORT, 8A PER BLOCK                    | <        |     |            | PR              | ENCOM CORPORATION IS<br>OHIBITED.                                | 4                                     |            | DO NOT SCALE DRAWING      |             |
|    |                     | 8                                            | 7        | I   | 6          | I               | 5                                                                | T                                     | 4          | 3                         |             |