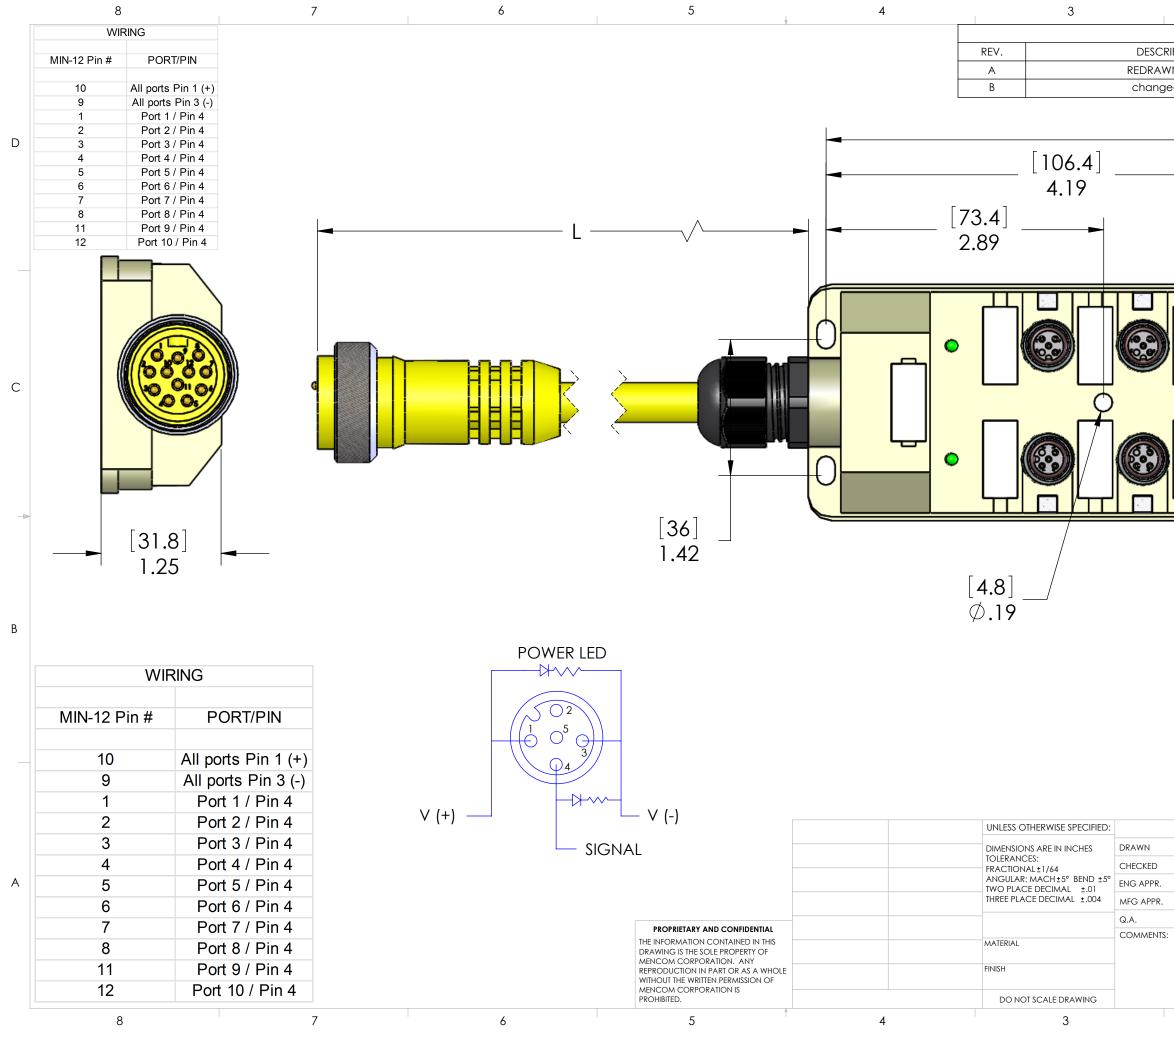

|                     | 2            |                            | 1      |          |
|---------------------|--------------|----------------------------|--------|----------|
|                     | REVISIONS    | D 1 75                     | 1000   |          |
| RIPTION<br>VN IN SW |              | DATE                       | APPRO  | DVED     |
| ed plug             |              | 9/17/2007<br>7/10/2014     |        |          |
|                     | [156<br>6.1  |                            |        |          |
|                     |              |                            |        | (        |
|                     | TABLI<br>P/N | EA                         |        |          |
|                     |              |                            |        |          |
|                     |              | 3P-212-M010                |        | 40"      |
|                     |              | -03P-212-M020              |        | 79"      |
|                     |              | 3P-212-M030                |        | 118"     |
|                     | JDC-0        | 3P-212-M040                |        | 157"     |
| JDC-03P-212-M050    |              |                            |        | 197"     |
|                     | JDC-0        | 3P-212-M060                |        | 236"     |
|                     |              | 3P-212-M100                |        | 393"     |
| NAME                |              | COM CORPO                  | ORATIC |          |
|                     | TITLE:       |                            |        |          |
|                     |              |                            |        | /        |
|                     |              |                            |        |          |
|                     | 0175         |                            |        |          |
|                     | SIZE DWG. N  | 10.<br>C-03P-212- <i>N</i> | ΛZZ    | B        |
|                     | SCALE: 1:1 W | EIGHT:                     | SHEE   | T 1 OF 1 |
|                     | 2            |                            | 1      |          |