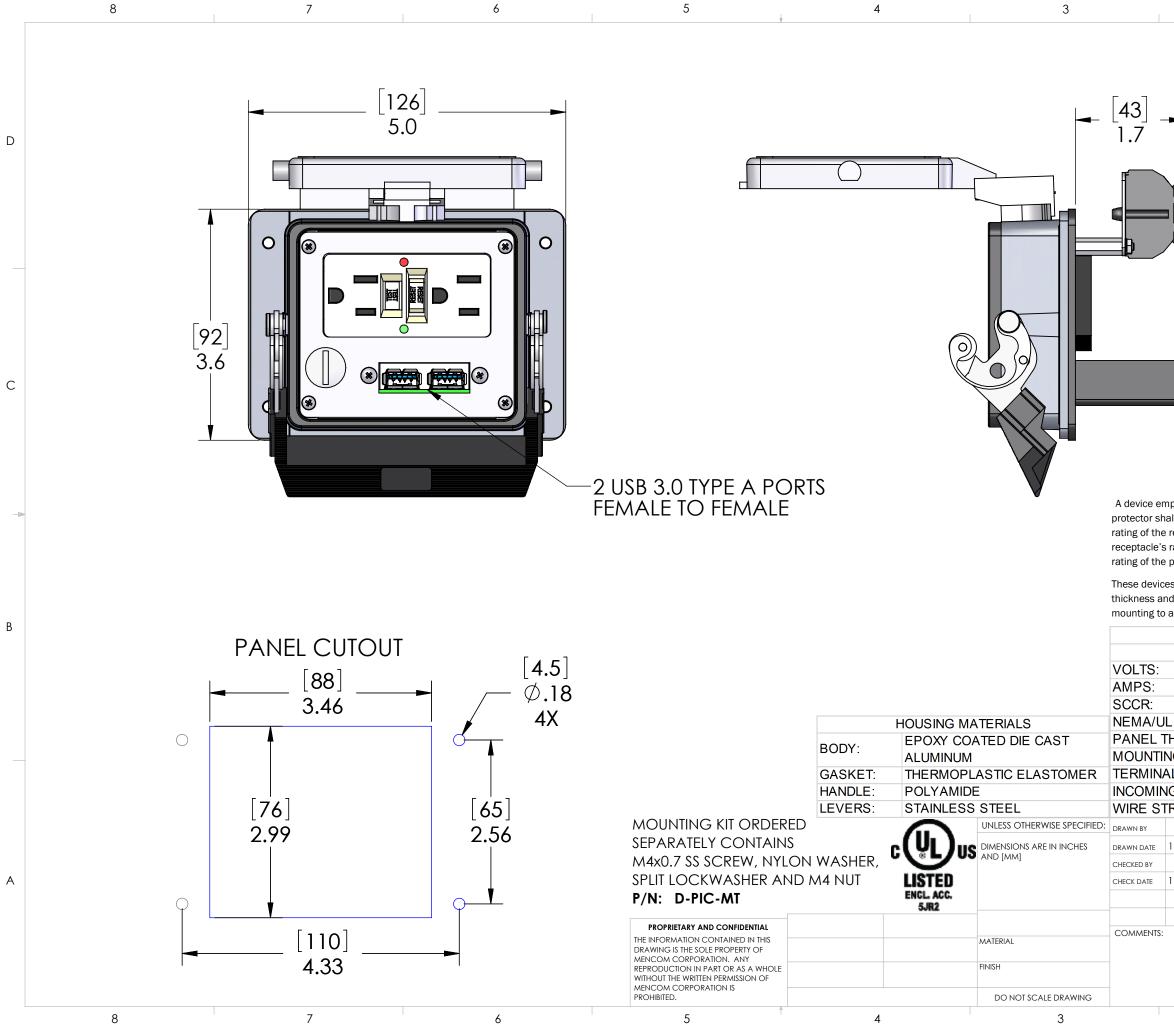

2

1

С

D

A device employing a 15 A or 20 A grounding type receptacle but no supplementary protector shall be protected by a fuse or circuit breaker that does not exceed the marked rating of the receptacle in the end use. When a fuse or circuit breaker rated less than the receptacle's rating is provided, a Marking shall be provided to indicate the maximum ampere rating of the protection provided.

These devices shall be mounted on enclosures having adequate strength and thickness and with adequate spacing provided. Seal rating is based on mounting to a surface that is clean, flat and smooth.

| PIC RATINGS/SPECIFICATIONS |              |          |                             |       |        | В |
|----------------------------|--------------|----------|-----------------------------|-------|--------|---|
|                            |              |          |                             |       |        |   |
|                            |              |          | 125V                        |       |        |   |
|                            |              |          | 15A                         |       |        |   |
|                            |              |          | 10kA                        |       |        |   |
| JL   EN 60529:             |              |          | 4, 12   IP65                |       |        |   |
| THICKNESS:                 |              |          | 5.0mm max                   |       |        |   |
| ING SCREW TORQUE:          |              |          | 0.8N-m                      |       |        | _ |
| IAL BLOCK TORQUE:          |              |          | 0.5N-m                      |       |        |   |
| NG POWER WIRE SIZE:        |              |          | 0.25 - 2.5 sq mm / 24-12AWG |       |        |   |
| TRIP LENGTH:               |              |          | 7 - 8 mm                    |       |        |   |
| ADM                        |              | $c \cap$ | M CORPORATION               |       |        |   |
| 11/21/2018                 |              |          |                             |       |        | - |
| GO                         | TITLE:       |          |                             |       |        |   |
| 11/26/2018                 |              | 6        |                             |       |        | A |
|                            | GFI; USB; 32 |          |                             |       |        |   |
|                            |              |          |                             |       |        |   |
| S:                         | SIZE DWG.    |          |                             |       | RFV    |   |
|                            |              |          |                             |       |        |   |
|                            | B            | Gr       | -USB-NR-32                  | _     | В      |   |
|                            | SCALE: 2:3   | WEIC     | GHT:                        | SHEET | 1 OF 1 |   |
|                            | 2            |          |                             | 1     |        | , |