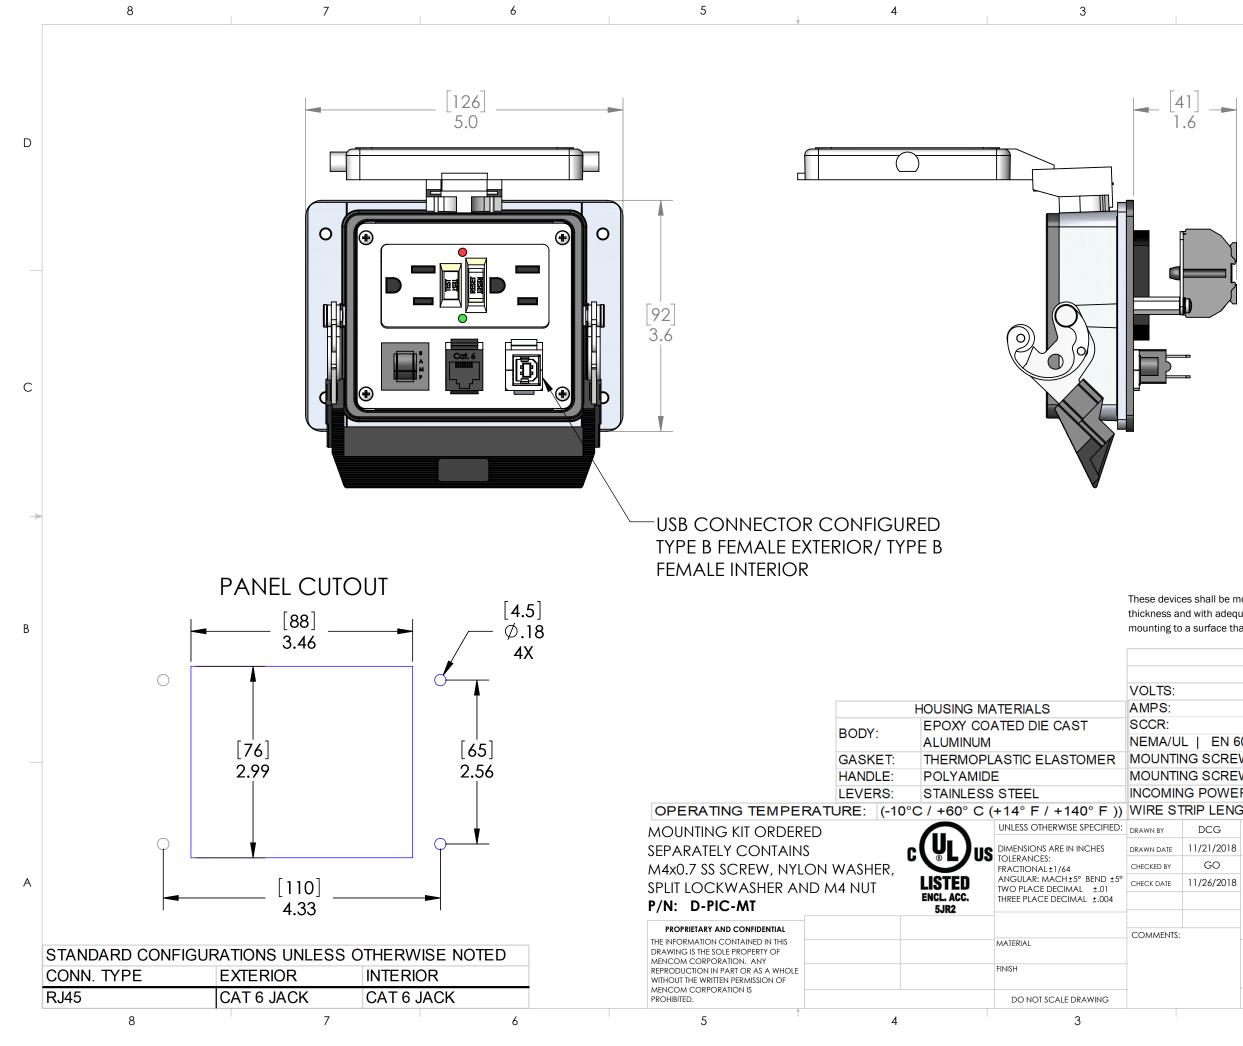

| 1 | <u>۱</u> |
|---|----------|
|   | ·        |
| - | -        |

1

These devices shall be mounted on enclosures having adequate strength and thickness and with adequate spacing provided. Seal rating is based on mounting to a surface that is clean, flat and smooth.

R

С

D

|                                         |                           | S/SPECIFICAT |                                 |          | 2 |  |
|-----------------------------------------|---------------------------|--------------|---------------------------------|----------|---|--|
|                                         |                           |              | 10110                           |          |   |  |
|                                         |                           | 125V         |                                 |          |   |  |
|                                         |                           | ЗA           |                                 |          |   |  |
|                                         |                           | 0.2kA        |                                 |          |   |  |
| L   EN 60529:                           |                           | 4, 4X, 12    | 4, 4X, 12   IP65                |          |   |  |
| NG SCREW SIZE:                          |                           | M4 (8-32)    | M4 (8-32) (304 or 316SS for 4X) |          |   |  |
| NG SCREW TORQUE:                        |                           | 1.2~1.8N-    | 1.2~1.8N-m (0.9~1.3 Lb-Ft)      |          |   |  |
| NG POWER WIRE SIZE:                     |                           | E: 0.5 ~ 4.0 | 0.5 ~ 4.0 sq mm / 20-12AWG      |          |   |  |
| TRIP LENGTH:                            |                           | 10 ~ 11 m    | 10 ~ 11 mm                      |          |   |  |
|                                         |                           |              |                                 | N        |   |  |
| 11/21/2018                              |                           |              |                                 |          |   |  |
| GO                                      | TITLE:                    |              |                                 |          |   |  |
| 11/26/2018                              |                           |              |                                 |          |   |  |
|                                         | GFI; RJ45; USB-BB; 3A; 32 |              |                                 |          |   |  |
|                                         |                           |              |                                 |          |   |  |
|                                         |                           |              |                                 |          |   |  |
|                                         | SIZE DWG. NO.             |              |                                 |          |   |  |
| <b>B</b> GF-RJ45-USB-BFBF-R-32 <b>B</b> |                           |              |                                 |          |   |  |
|                                         | SCALE: 2:3                | WEIGHT:      | SHEE                            | T 1 OF 1 |   |  |
|                                         | 2                         |              | 1                               |          |   |  |