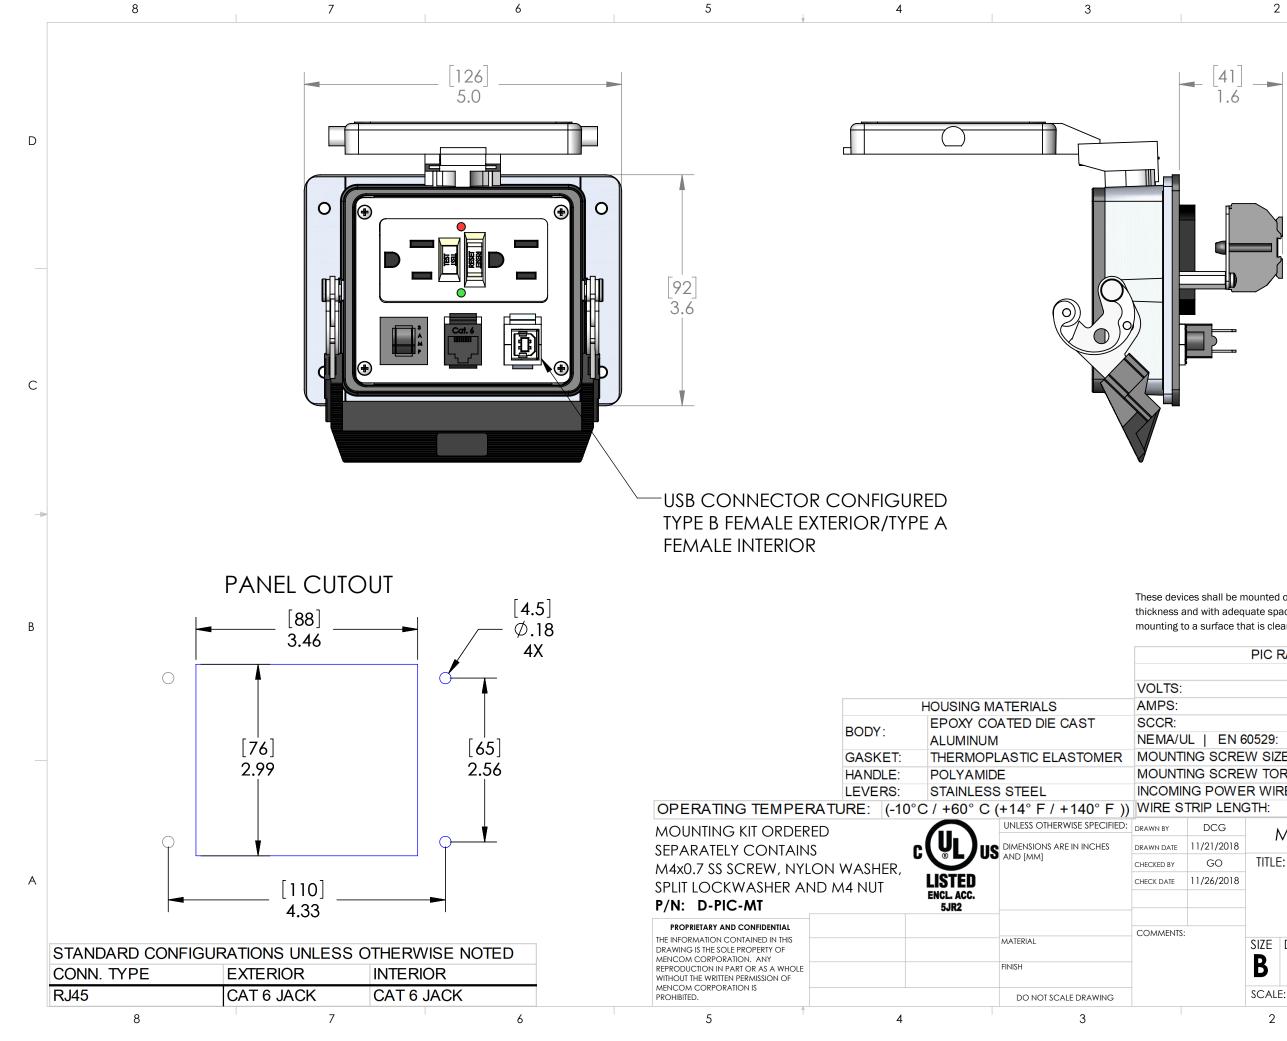

6

С

D

1

These devices shall be mounted on enclosures having adequate strength and thickness and with adequate spacing provided. Seal rating is based on mounting to a surface that is clean, flat and smooth.

|                     | PIC RATING                              | GS/SP                           | ECIFICATIONS  |              |   |
|---------------------|-----------------------------------------|---------------------------------|---------------|--------------|---|
|                     |                                         |                                 | 125V          |              |   |
|                     |                                         |                                 | 3A            |              |   |
|                     |                                         |                                 | 0.2kA         |              |   |
| IL   EN 60529:      |                                         | 4, 4X, 12   IP65                |               |              |   |
| NG SCREW SIZE:      |                                         | M4 (8-32) (304 or 316SS for 4X) |               |              |   |
| NG SCREW TORQUE:    |                                         | 1.2~1.8N-m (0.9~1.3 Lb-Ft)      |               |              |   |
| NG POWER WIRE SIZE: |                                         | 0.5 ~ 4.0 sq mm / 20-12AWG      |               |              |   |
| TRIP LENG           | GTH:                                    |                                 | 10 ~ 11 mm    |              |   |
| DCG                 | MENCOM CORPORATION                      |                                 |               |              |   |
| 11/21/2018          | MENCOMICORIORATION                      |                                 |               |              |   |
| GO                  | TITLE:                                  |                                 |               |              |   |
| 11/26/2018          | <sup>18</sup> GFI; RJ45; USB-BA; 3A; 32 |                                 |               |              |   |
|                     |                                         |                                 |               |              |   |
|                     |                                         |                                 |               |              |   |
|                     |                                         |                                 |               |              | _ |
|                     | SIZE DWG. NO.                           |                                 |               |              |   |
|                     | B                                       | ∍F-KJ                           | 45-USB-BFAF-R | -32 <b>B</b> |   |
|                     | SCALE: 2:3                              | WEI                             | GHT:          | SHEET 1 OF 1 |   |
|                     | 2                                       |                                 |               | 1            | - |