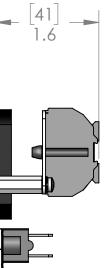

|                        | 8 | I            | 7        | 6                   | I                                                  | 5                                                                                                                                                                                               | 4          |                                          | 3                                                                   | I                                                                                | 2                                                   |                                                                   | 1                                  |   |
|------------------------|---|--------------|----------|---------------------|----------------------------------------------------|-------------------------------------------------------------------------------------------------------------------------------------------------------------------------------------------------|------------|------------------------------------------|---------------------------------------------------------------------|----------------------------------------------------------------------------------|-----------------------------------------------------|-------------------------------------------------------------------|------------------------------------|---|
| D                      |   |              |          | [126]<br>5.0        |                                                    | _                                                                                                                                                                                               |            |                                          |                                                                     |                                                                                  | 6                                                   |                                                                   |                                    | C |
|                        |   |              |          |                     | ● ● ●                                              | <u>}</u> ]                                                                                                                                                                                      |            |                                          |                                                                     |                                                                                  |                                                     |                                                                   |                                    |   |
| С                      |   |              |          |                     |                                                    | _                                                                                                                                                                                               |            |                                          |                                                                     |                                                                                  |                                                     |                                                                   |                                    | С |
| ->                     |   | PANEL        | CUTOUT   |                     |                                                    | –USB 3.0 CON<br>TYPE A FEMA<br>FEMALE INTER                                                                                                                                                     | LE EXTERIO |                                          | D                                                                   |                                                                                  |                                                     |                                                                   |                                    | - |
| В                      |   |              | 8]       | [4.5]<br>Ø.18<br>4X |                                                    |                                                                                                                                                                                                 |            |                                          |                                                                     | These devices shall be<br>thickness and with ade<br>mounting to a surface t      | quate spacing provided<br>nat is clean, flat and sr | d. Seal rating is based of                                        | on                                 | E |
|                        | 0 |              |          |                     |                                                    |                                                                                                                                                                                                 | BODY:      | HOUSING MA<br>EPOXY COA<br>ALUMINUM      | TERIALS<br>TED DIE CAST                                             | VOLTS:<br>AMPS:<br>SCCR:<br>NEMA/UL   EN                                         | 60529:                                              | 125V<br>3A<br>0.2kA<br>4, 4X, 12   IP                             | 65                                 |   |
| _                      |   | [76]<br>2.99 |          | [65]<br>2.56        |                                                    | ERATING TEMPER                                                                                                                                                                                  |            | POLYAMIDE<br>STAINLESS<br>0°C / +60° C ( | STEEL<br>+14° F / +140° F ))                                        | MOUNTING SCRI<br>INCOMING POW<br>WIRE STRIP LEN                                  | EW TORQUE:<br>ER WIRE SIZE:                         | M4 (8-32) (304<br>1.2~1.8N-m (0.<br>0.5 ~ 4.0 sq mi<br>10 ~ 11 mm |                                    |   |
| A                      |   | []]          | 0]<br>33 |                     | SEPA<br>M4x0<br>SPLIT                              | NTING KIT ORDERE<br>RATELY CONTAINS<br>0.7 SS SCREW, NYLC<br>LOCKWASHER ANI<br><b>D-PIC-MT</b>                                                                                                  | )n washer, |                                          | UNLESS OTHERWISE SPECIFIED:<br>DIMENSIONS ARE IN INCHES<br>AND [MM] | DRAWN BY DCG<br>DRAWN DATE 11/26/2018<br>CHECKED BY JJH<br>CHECK DATE 10/20/2017 | TITLE:                                              | COM CORPO<br>RJ45; USB-AA;                                        |                                    | A |
| STAND<br>CONN.<br>RJ45 |   |              |          | DR                  | THE INFO<br>DRAWIN<br>MENCOU<br>REPRODI<br>WITHOUT | RIETARY AND CONFIDENTIAL<br>RMATION CONTAINED IN THIS<br>G IS THE SOLE PROPERTY OF<br>A CORPORATION. ANY<br>JCTION IN PART OR AS A WHOLE<br>THE WRITTEN PERMISSION OF<br>A CORPORATION IS<br>ED |            |                                          | MATERIAL<br>FINISH<br>DO NOT SCALE DRAWING                          | COMMENTS:                                                                        |                                                     | O.<br>RJ45-USB-AFA<br>Veight:                                     | F-R-32 <b>R</b> EV<br>SHEET 1 OF 1 | _ |
|                        | 8 |              | 7        | 6                   | FKOHIBI                                            | 5                                                                                                                                                                                               | 4          |                                          | 3                                                                   |                                                                                  | 2                                                   |                                                                   | ]                                  |   |