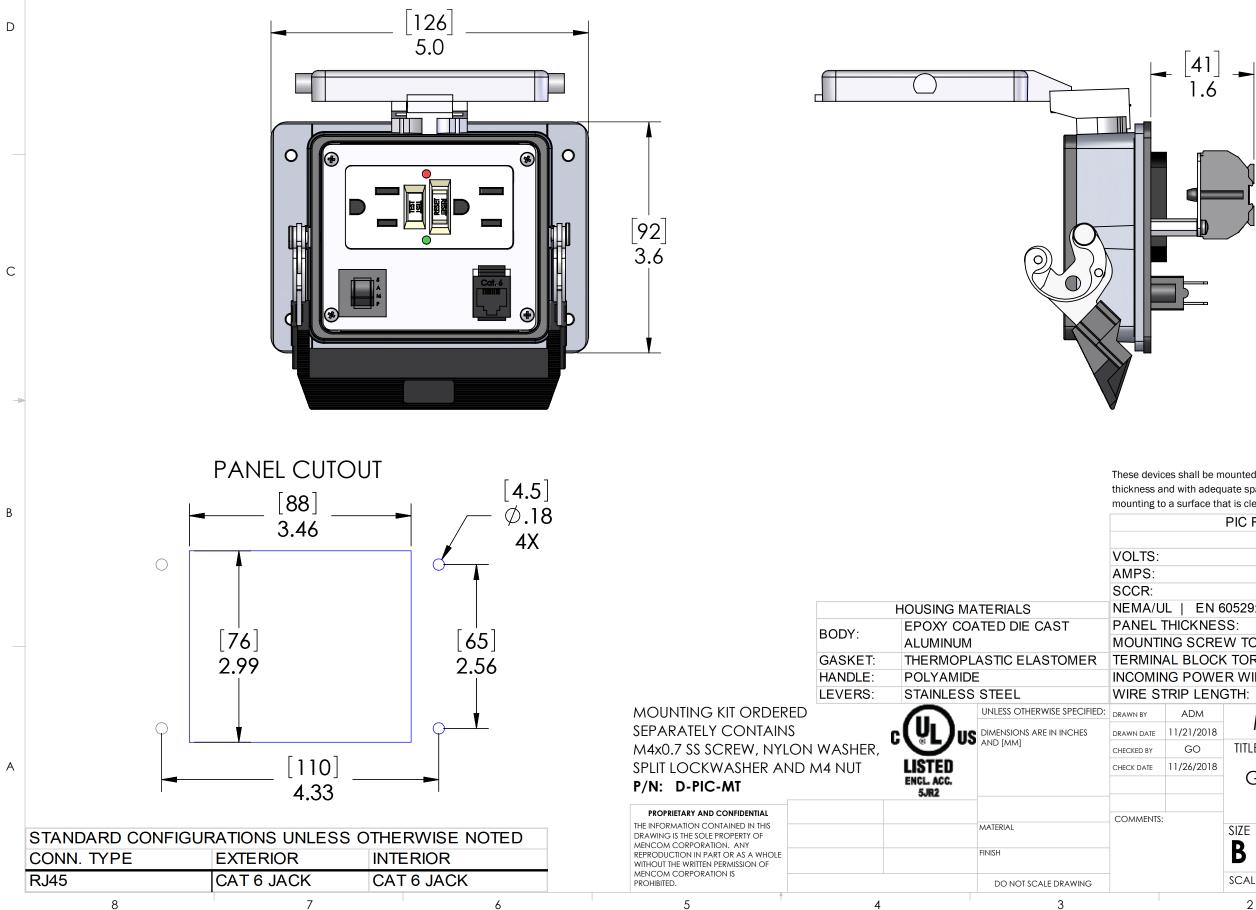

|                              |                                                                                  |                             |              | - |
|------------------------------|----------------------------------------------------------------------------------|-----------------------------|--------------|---|
|                              |                                                                                  |                             |              |   |
| and with adeq                | nounted on enclosures h<br>uate spacing provided. S<br>at is clean, flat and smo |                             | and          | _ |
|                              | PIC RATINGS/SP                                                                   | ECIFICATIONS                |              | В |
|                              |                                                                                  | 125V                        |              |   |
|                              |                                                                                  | 5A                          |              |   |
|                              | 20500                                                                            | 0.2kA                       |              |   |
| JL   EN 60529:<br>THICKNESS: |                                                                                  | 4, 12   IP65<br>5.0mm max   |              |   |
| ING SCREW TORQUE:            |                                                                                  | 5.0mm max<br>0.8N-m         |              |   |
| IAL BLOCK TORQUE:            |                                                                                  | 0.5N-m                      |              |   |
| NG POWER WIRE SIZE:          |                                                                                  | 0.25 - 2.5 sq mm / 24-12AWG |              |   |
| STRIP LENGTH:                |                                                                                  | 7 - 8 mm                    |              |   |
| ADM                          | MENCOM CORPORATI                                                                 |                             |              | 6 |
| 11/21/2018                   |                                                                                  |                             |              |   |
| GO                           | TITLE:                                                                           |                             |              |   |
| 11/26/2018                   | GFI; RJ45; 5A; 32; NO LOGO                                                       |                             |              | A |
|                              |                                                                                  |                             |              |   |
| S:                           |                                                                                  |                             |              |   |
|                              | SIZE DWG. NO. REV<br>B GF-RJ45-5R-32-TM B                                        |                             |              |   |
|                              |                                                                                  | GHT:                        | Sheet 1 of 1 |   |
|                              | 2                                                                                |                             | 1            | ] |
|                              |                                                                                  |                             |              |   |