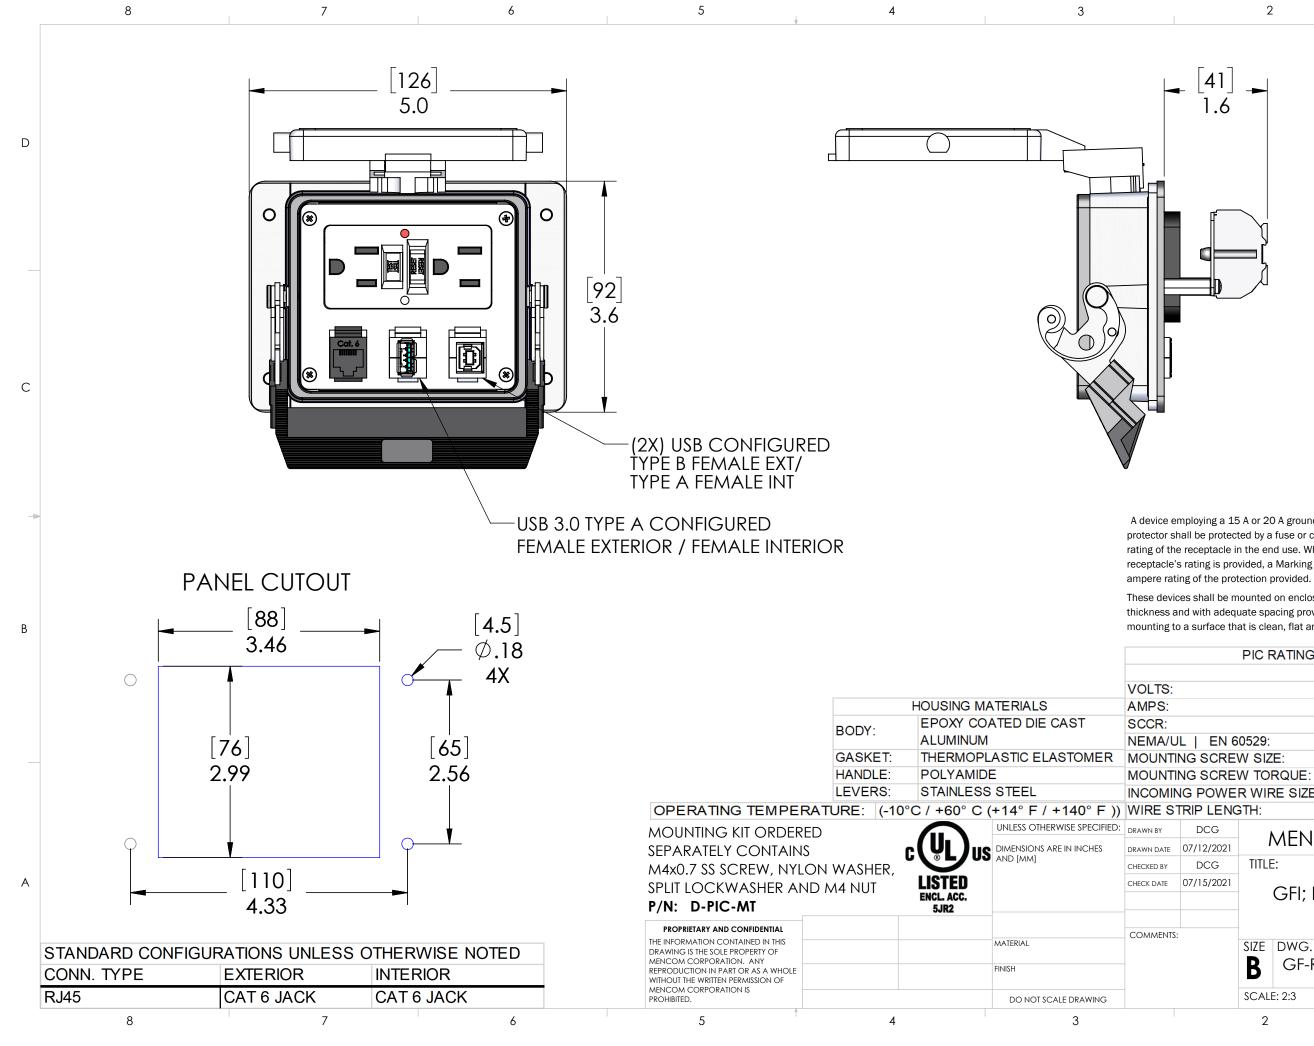

С

D

1

A device employing a 15 A or 20 A grounding type receptacle but no supplementary protector shall be protected by a fuse or circuit breaker that does not exceed the marked rating of the receptacle in the end use. When a fuse or circuit breaker rated less than the receptacle's rating is provided, a Marking shall be provided to indicate the maximum

These devices shall be mounted on enclosures having adequate strength and thickness and with adequate spacing provided. Seal rating is based on mounting to a surface that is clean, flat and smooth.

## **PIC RATINGS/SPECIFICATIONS**

|                     |                              | 125V                            |                |
|---------------------|------------------------------|---------------------------------|----------------|
|                     |                              | 15A                             |                |
|                     |                              | 10kA                            |                |
| JL   EN 60529:      |                              | 4, 4X, 12   IP65                |                |
| ING SCREW SIZE:     |                              | M4 (8-32) (304 or 316SS for 4X) |                |
| ING SCREW TORQUE:   |                              | 1.2~1.8N-m (0.9~1.3 Lb-Ft)      |                |
| NG POWER WIRE SIZE: |                              | 0.5 ~ 4.0 sq mm / 20-12AWG      |                |
| TRIP LENGTH:        |                              | 10 ~ 11 mm                      |                |
| DCG                 |                              |                                 |                |
| 07/12/2021          | MENCOM CORPORATION           |                                 |                |
| DCG                 | TITLE:                       |                                 |                |
| 07/15/2021          |                              |                                 |                |
|                     | GFI; RJ45;USB-AA; USB-BA; 32 |                                 |                |
|                     | _                            |                                 |                |
| :                   |                              |                                 |                |
|                     | SIZE DWG. NO. REV            |                                 | REV            |
|                     | <b>B</b> GF-RJ4              | 5-2USB-AFAF-BF.                 | AF-32 <b>D</b> |
|                     | SCALE: 2:3 W                 | EIGHT:                          | SHEET 1 OF 1   |
|                     | 2                            |                                 | 1              |
|                     |                              |                                 |                |