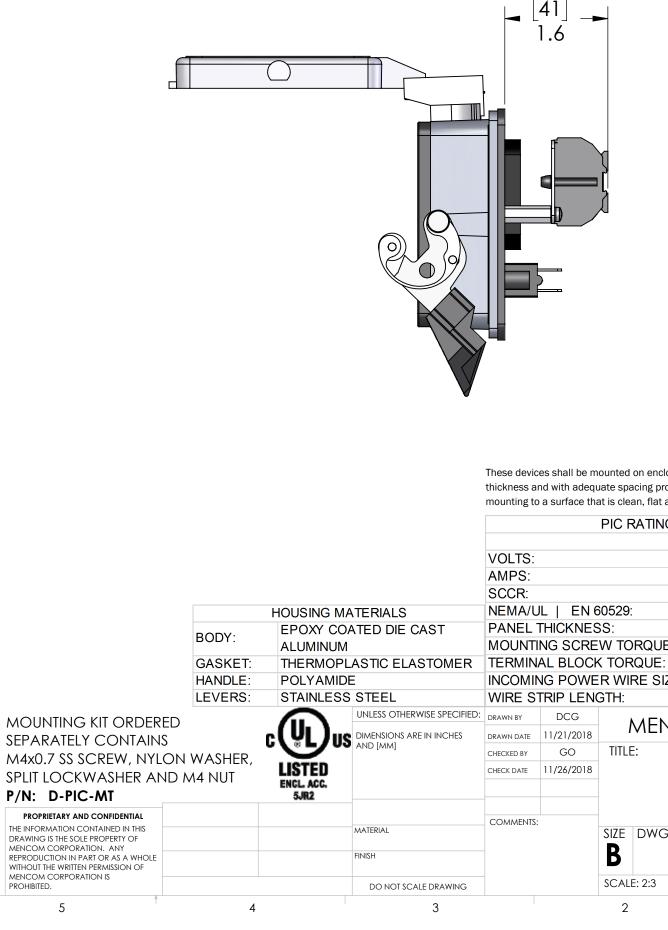

1

D

С

В

Α

These devices shall be mounted on enclosures having adequate strength and thickness and with adequate spacing provided. Seal rating is based on mounting to a surface that is clean, flat and smooth.

PIC RATINGS/SPECIFICATIONS

125V 15A 0.2kA 4, 12 IP65 5.0mm max MOUNTING SCREW TORQUE: 0.8N-m 0.5N-m INCOMING POWER WIRE SIZE: 0.25 - 2.5 sq mm / 24-12AWG 7 - 8 mm MENCOM CORPORATION TITLE: GFI; RJ45; 15A; 32