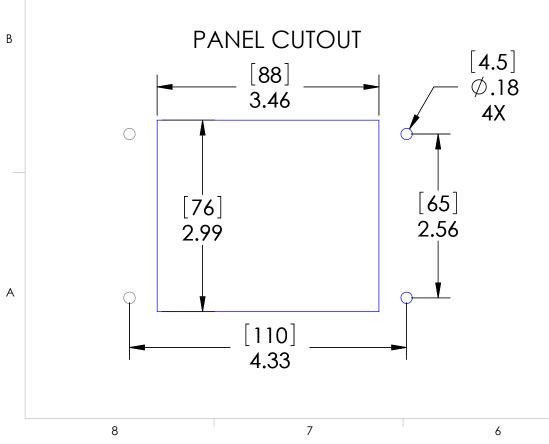

These devices shall be mounted on enclosures having adequate strength and thickness and with adequate spacing provided. Seal rating is based on mounting to a surface that is clean, flat and smooth.