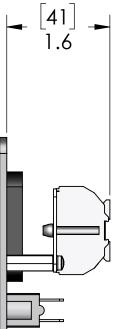

These devices shall be mounted on enclosures having adequate strength and thickness and with adequate spacing provided. Seal rating is based on mounting to a surface that is clean, flat and smooth.