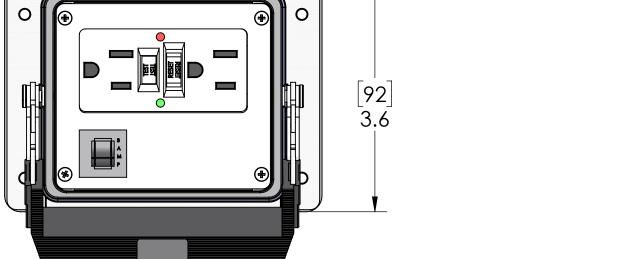

These devices shall be mounted on enclosures having adequate strength and thickness and with adequate spacing provided. Seal rating is based on mounting to a surface that is clean, flat and smooth.