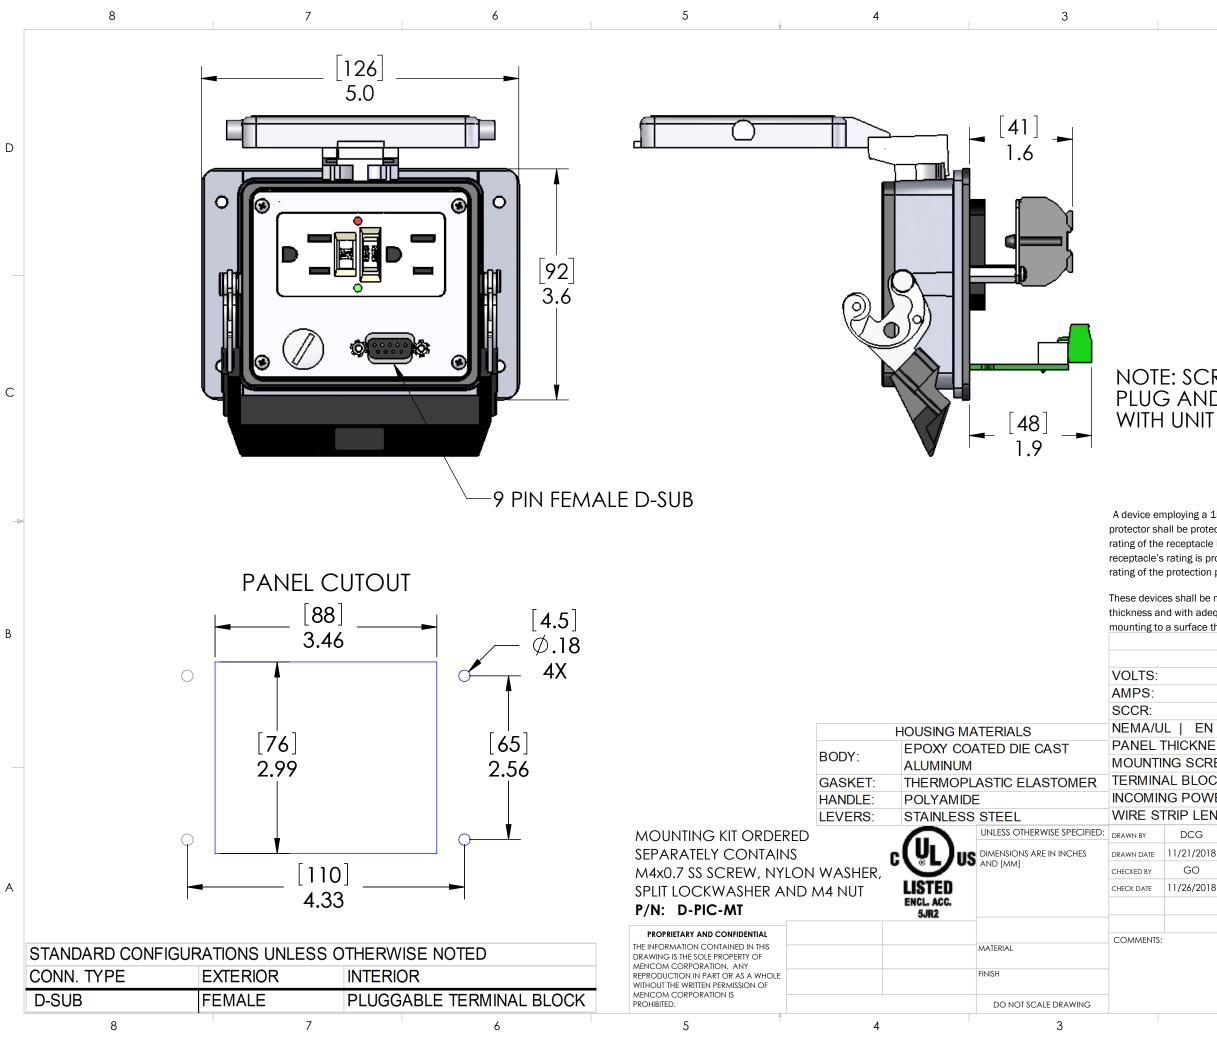

## NOTE: SCREW TERMINAL CONNECTION, PLUG AND SOCKET ARE BOTH SUPPLIED

1

D

С

2

A device employing a 15 A or 20 A grounding type receptacle but no supplementary protector shall be protected by a fuse or circuit breaker that does not exceed the marked rating of the receptacle in the end use. When a fuse or circuit breaker rated less than the receptacle's rating is provided, a Marking shall be provided to indicate the maximum ampere rating of the protection provided.

These devices shall be mounted on enclosures having adequate strength and thickness and with adequate spacing provided. Seal rating is based on mounting to a surface that is clean, flat and smooth.

## PIC RATINGS/SPECIFICATIONS

125V 15A 10kA NEMA/UL | EN 60529: 4, 12 IP65 PANEL THICKNESS: 5.0mm max 0.8N-m MOUNTING SCREW TORQUE: TERMINAL BLOCK TORQUE: 0.5N-m INCOMING POWER WIRE SIZE: 0.25 - 2.5 sq mm / 24-12AWG WIRE STRIP LENGTH: 7 - 8 mm DCG MENCOM CORPORATION 11/21/2018 TITLE: GO