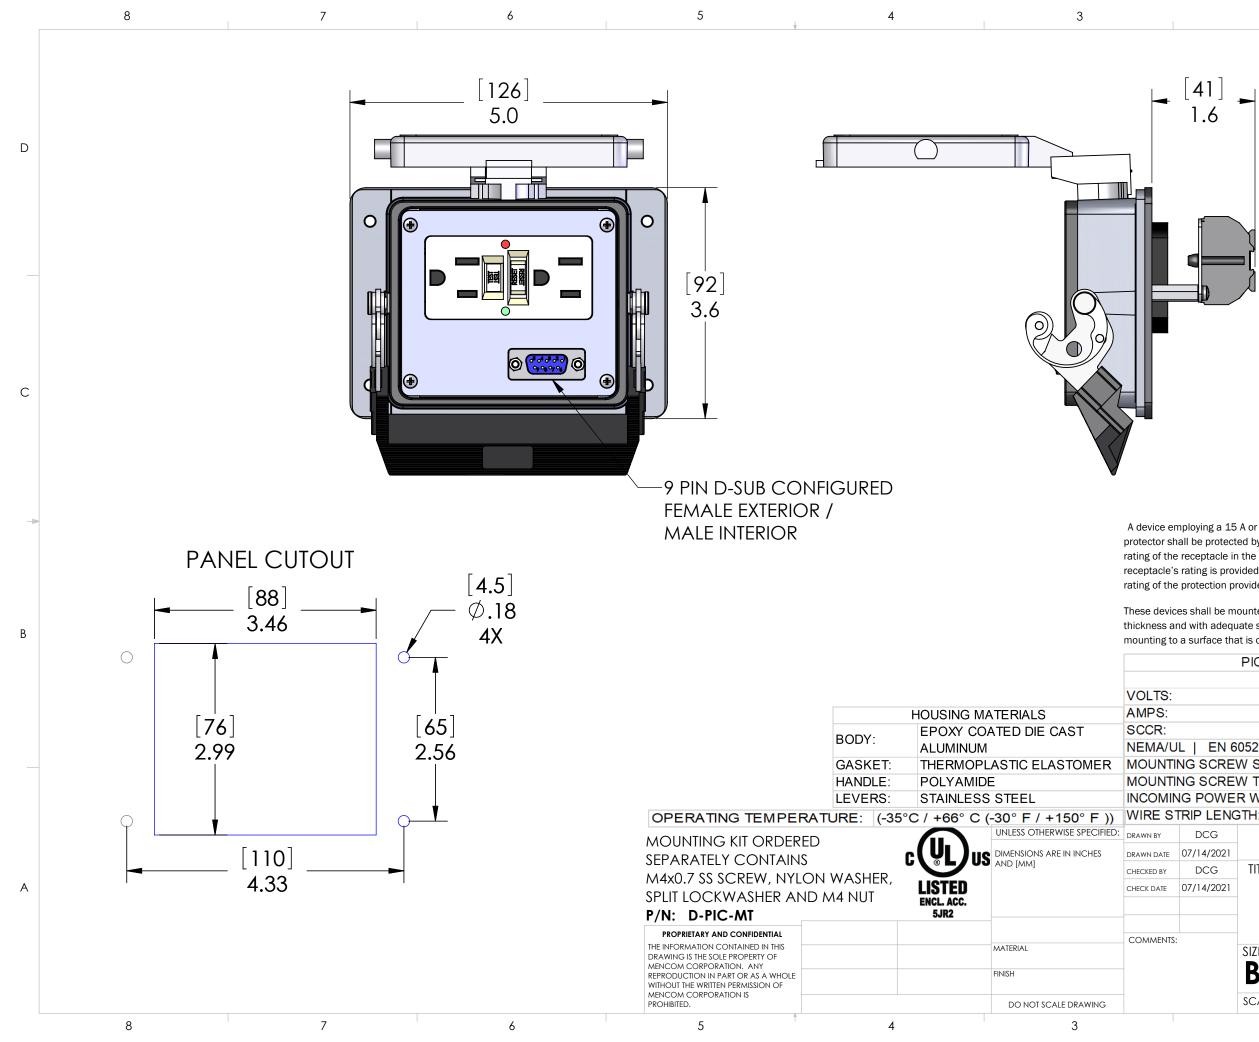

2

A device employing a 15 A or 20 A grounding type receptacle but no supplementary protector shall be protected by a fuse or circuit breaker that does not exceed the marked rating of the receptacle in the end use. When a fuse or circuit breaker rated less than the receptacle's rating is provided, a Marking shall be provided to indicate the maximum ampere rating of the protection provided.

These devices shall be mounted on enclosures having adequate strength and thickness and with adequate spacing provided. Seal rating is based on mounting to a surface that is clean, flat and smooth.

| SS/SPECIFICATIONS |                                                                                                                                                                      |
|-------------------|----------------------------------------------------------------------------------------------------------------------------------------------------------------------|
| 125\/             |                                                                                                                                                                      |
| 15A               |                                                                                                                                                                      |
| 10kA              |                                                                                                                                                                      |
| 4, 4X, 12   IP65  |                                                                                                                                                                      |
| M4 (8-32) (304 or | 316SS for 4X)                                                                                                                                                        |
| 1.2~1.8N-m (0.9~  |                                                                                                                                                                      |
|                   | / 20-12AWG                                                                                                                                                           |
| 10 ~ 11 mm        |                                                                                                                                                                      |
| COM CORPC         | RATION                                                                                                                                                               |
|                   |                                                                                                                                                                      |
|                   |                                                                                                                                                                      |
| GE: DB9: 32       |                                                                                                                                                                      |
| 01,22,,02         | -                                                                                                                                                                    |
|                   |                                                                                                                                                                      |
| NO.               | REV                                                                                                                                                                  |
| GF-DB9-32         | F                                                                                                                                                                    |
| WEIGHT:           | SHEET 1 OF 1                                                                                                                                                         |
|                   | 1                                                                                                                                                                    |
|                   | 125V<br>15A<br>10kA<br>4, 4X, 12   IP65<br>M4 (8-32) (304 or<br>1.2~1.8N-m (0.9~<br>E: 0.5 ~ 4.0 sq mm<br>10 ~ 11 mm<br>COM CORPC<br>GF; DB9; 32<br>NO.<br>GF-DB9-32 |