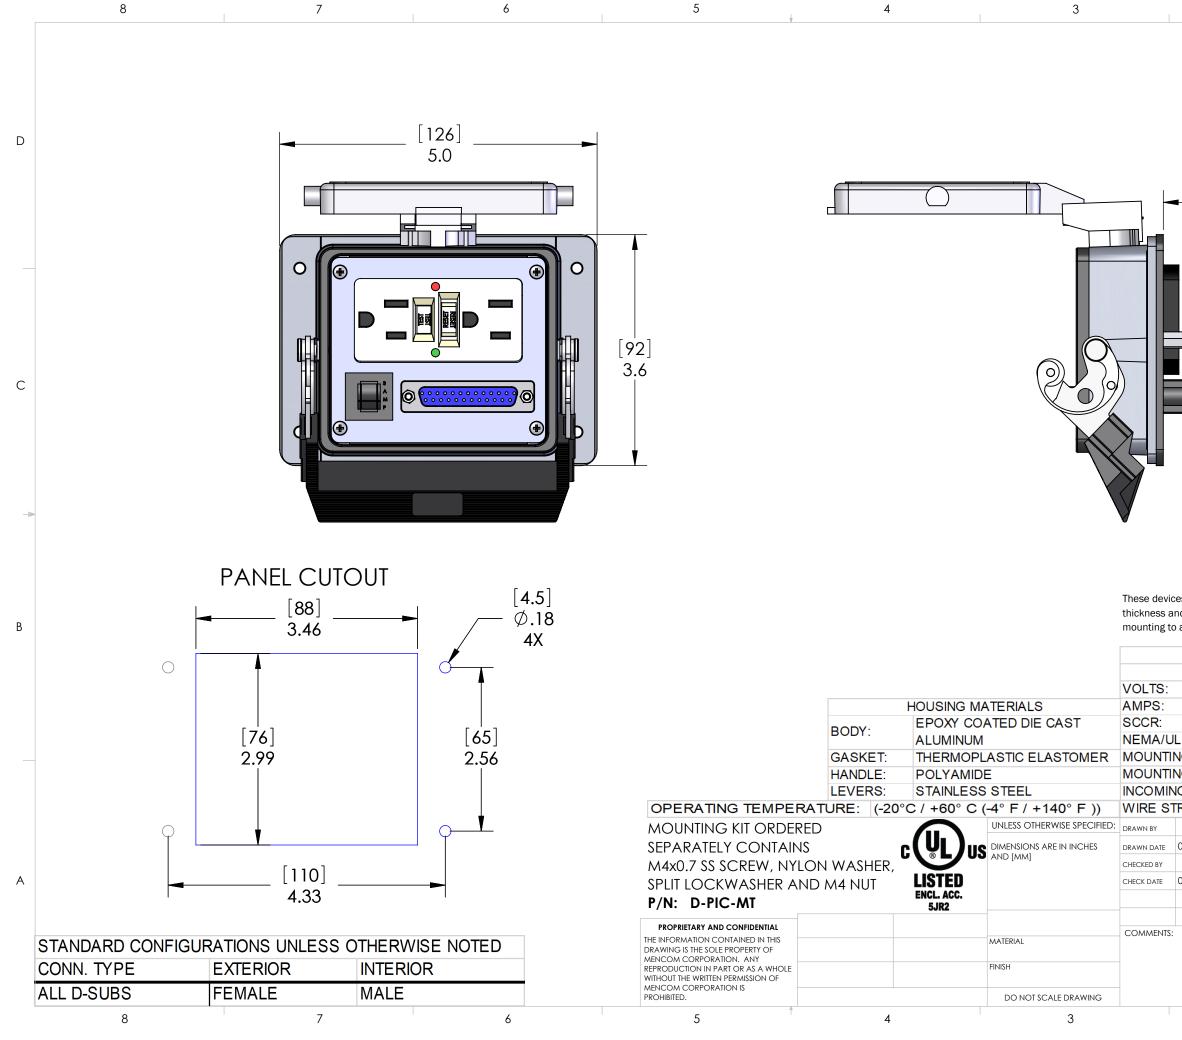

| 1.6                               |                    |                                                                  |       |  |
|-----------------------------------|--------------------|------------------------------------------------------------------|-------|--|
|                                   |                    |                                                                  |       |  |
|                                   |                    |                                                                  | С     |  |
| and with adequ                    |                    | having adequate strength and<br>Seal rating is based on<br>both. | B     |  |
|                                   | PIC RATINGS/SF     | PECIFICATIONS                                                    |       |  |
|                                   |                    |                                                                  |       |  |
|                                   |                    | 125V                                                             |       |  |
|                                   |                    | 3A                                                               |       |  |
|                                   |                    | 0.2kA                                                            |       |  |
| UL   EN 60529:<br>ING SCREW SIZE: |                    | 4, 4X, 12   IP65                                                 | r 1V) |  |
| ING SCREW SIZE.                   |                    | M4 (8-32) (304 or 316SS for<br>1.2~1.8N-m (0.9~1.3 Lb-Ft)        |       |  |
| NG POWER WIRE SIZE:               |                    | 0.5 ~ 4.0 sq mm / 20-12AWG                                       |       |  |
| STRIP LENGTH:                     |                    | 10 ~ 11 mm                                                       |       |  |
| DCG                               |                    | 1                                                                |       |  |
| 08/16/2021                        | MENCOM CORPORATION |                                                                  |       |  |
| DCG                               | TITLE:             |                                                                  |       |  |
| 08/16/2021                        | GF; DB25; 3A; 32   |                                                                  | A     |  |
|                                   |                    |                                                                  |       |  |
| S:                                | SIZE DWG. NO.      |                                                                  | REV   |  |

GF-DB25-R-32

WEIGHT:

2

[41]

B

SCALE: 2:3

2

D

D

Sheet 1 of 1

1

1