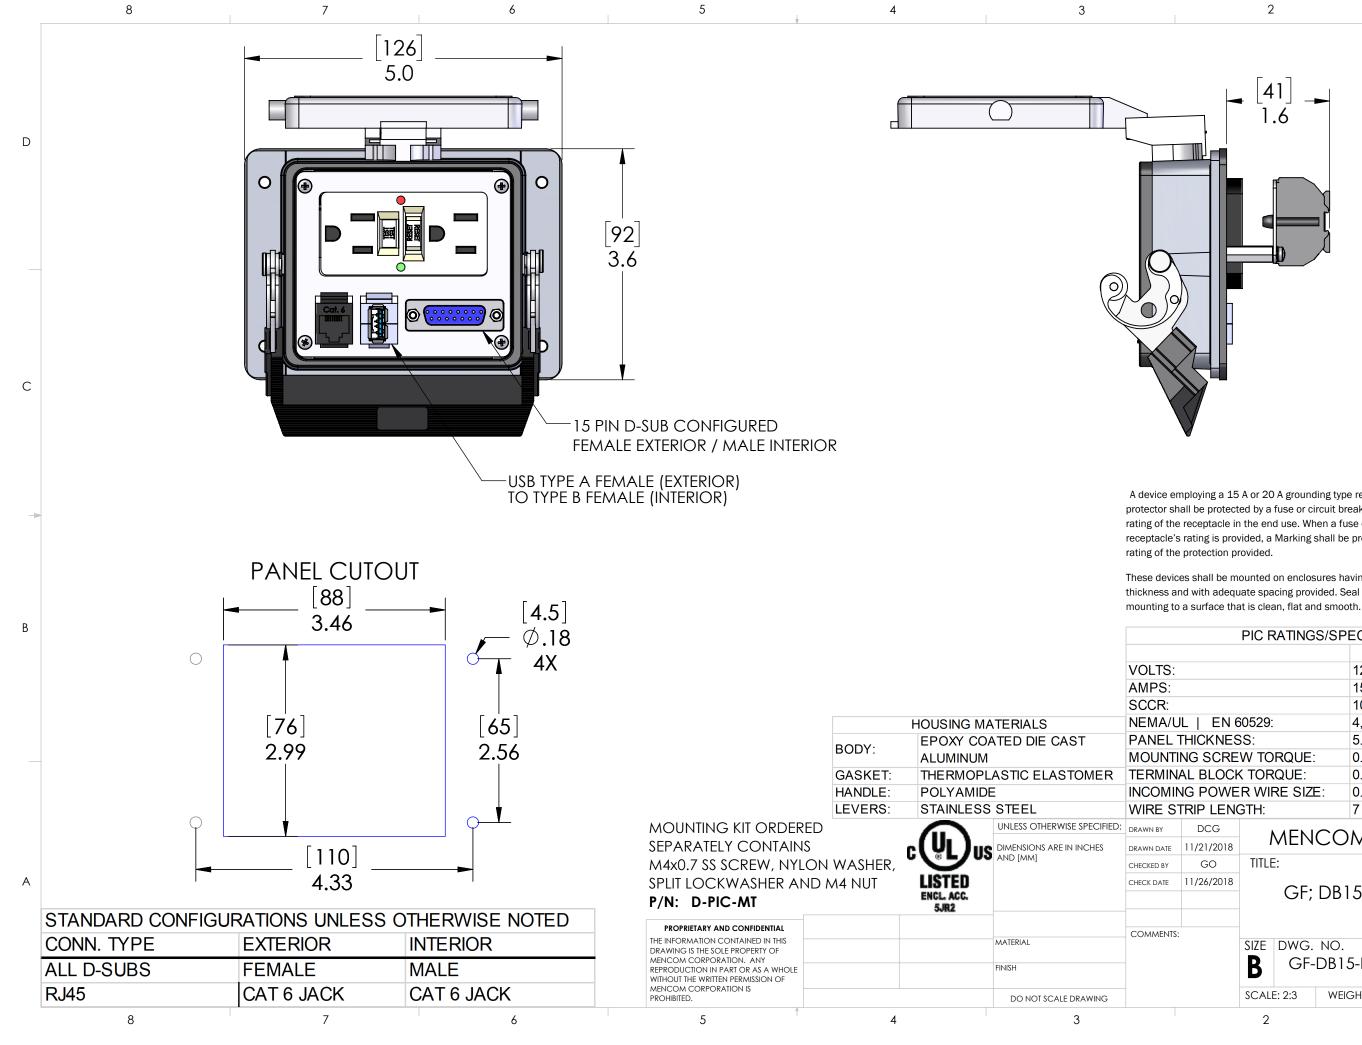

## PIC RATINGS/SPECIFICATIONS

125V 15A 10kA 4, 12 IP65 5.0mm max 0.8N-m 0.5N-m 0.25 - 2.5 sq mm / 24-12AWG 7 - 8 mm MENCOM CORPORATION GF; DB15; RJ45; USB-AB; 32 REV D GF-DB15-RJ45-USB-AFBF-32 WEIGHT: SHEET 1 OF 1