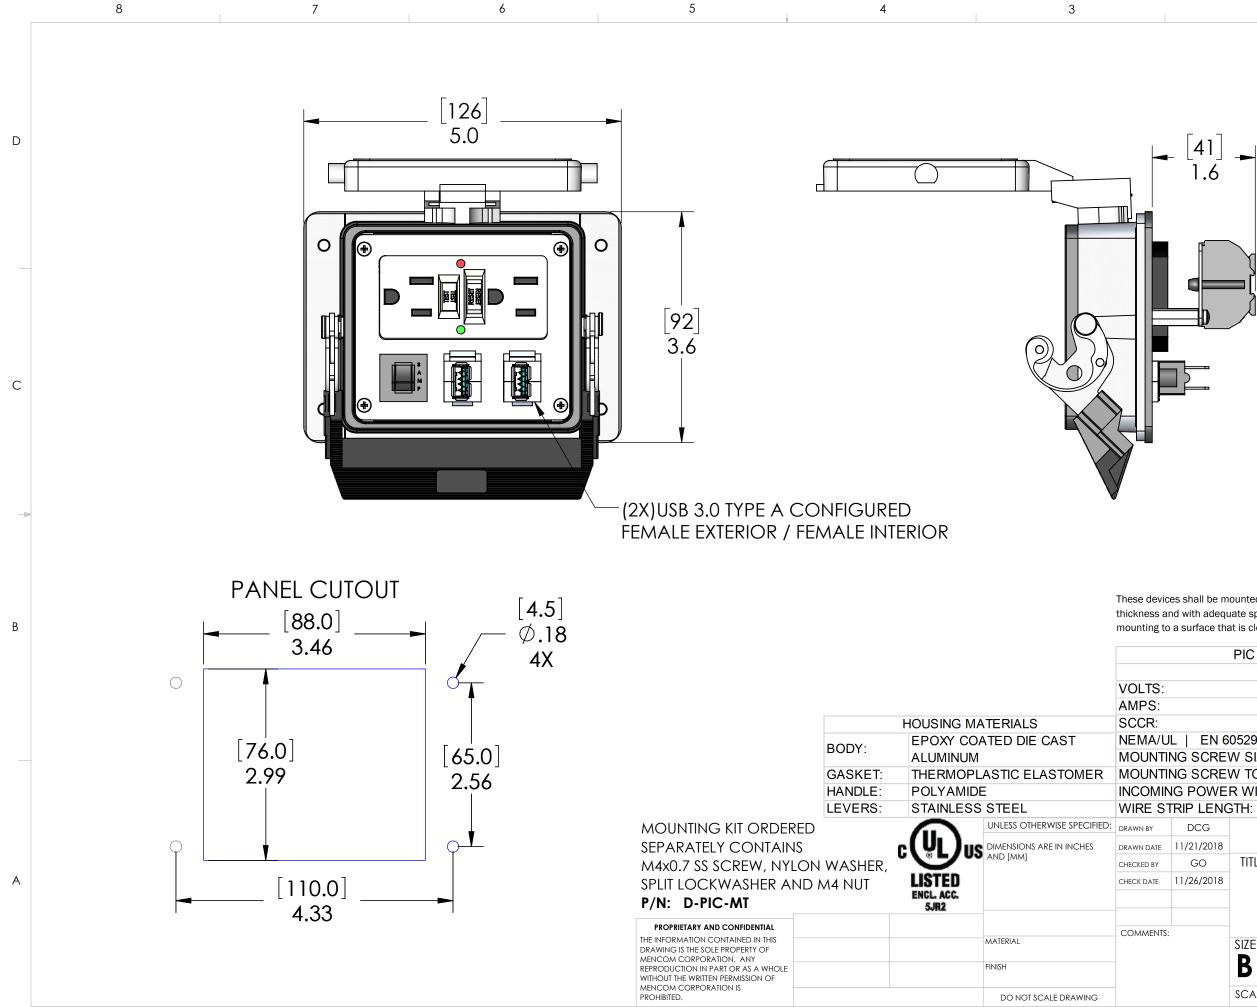

These devices shall be mounted on enclosures having adequate strength and thickness and with adequate spacing provided. Seal rating is based on mounting to a surface that is clean, flat and smooth.

Р

С

D

|                     |                      |               |                                 | D |
|---------------------|----------------------|---------------|---------------------------------|---|
|                     | PIC RATINGS          | /SPECIFICATIO | NS                              | - |
|                     |                      |               |                                 |   |
|                     |                      | 125V          |                                 |   |
|                     |                      | 3A            |                                 |   |
|                     |                      | 0.2kA         |                                 |   |
| JL   EN 60529:      |                      | 4, 4X, 12     | 4, 4X, 12   IP65                |   |
| ING SCREW SIZE:     |                      | M4 (8-32) (3  | M4 (8-32) (304 or 316SS for 4X) |   |
| ING SCREW TORQUE:   |                      | 1.2~1.8N-m    | 1.2~1.8N-m (0.9~1.3 Lb-Ft)      |   |
| NG POWER WIRE SIZE: |                      | 0.5 ~ 4.0 sc  | 0.5 ~ 4.0 sq mm / 20-12AWG      |   |
| STRIP LENGTH:       |                      | 10 ~ 11 mm    | 10 ~ 11 mm                      |   |
| DCG                 |                      |               |                                 |   |
| 11/21/2018          | MENCOM CORPORATION   |               |                                 |   |
| GO                  | TITLE:               |               |                                 |   |
| 11/26/2018          | GF; 2 USB-AA; 3A; 32 |               |                                 | A |
|                     |                      |               |                                 |   |
|                     |                      |               |                                 |   |
| S:                  |                      | 10            |                                 | _ |
|                     | SIZE DWG. I          |               | REV                             |   |
|                     | <b>B</b> GF          | -2USB-AF/     | AF-R-32 <b>B</b>                |   |
|                     | SCALE: 2:3           | WEIGHT:       | SHEET 1 OF 1                    |   |
|                     | 2                    |               | 1                               |   |
|                     |                      |               |                                 |   |