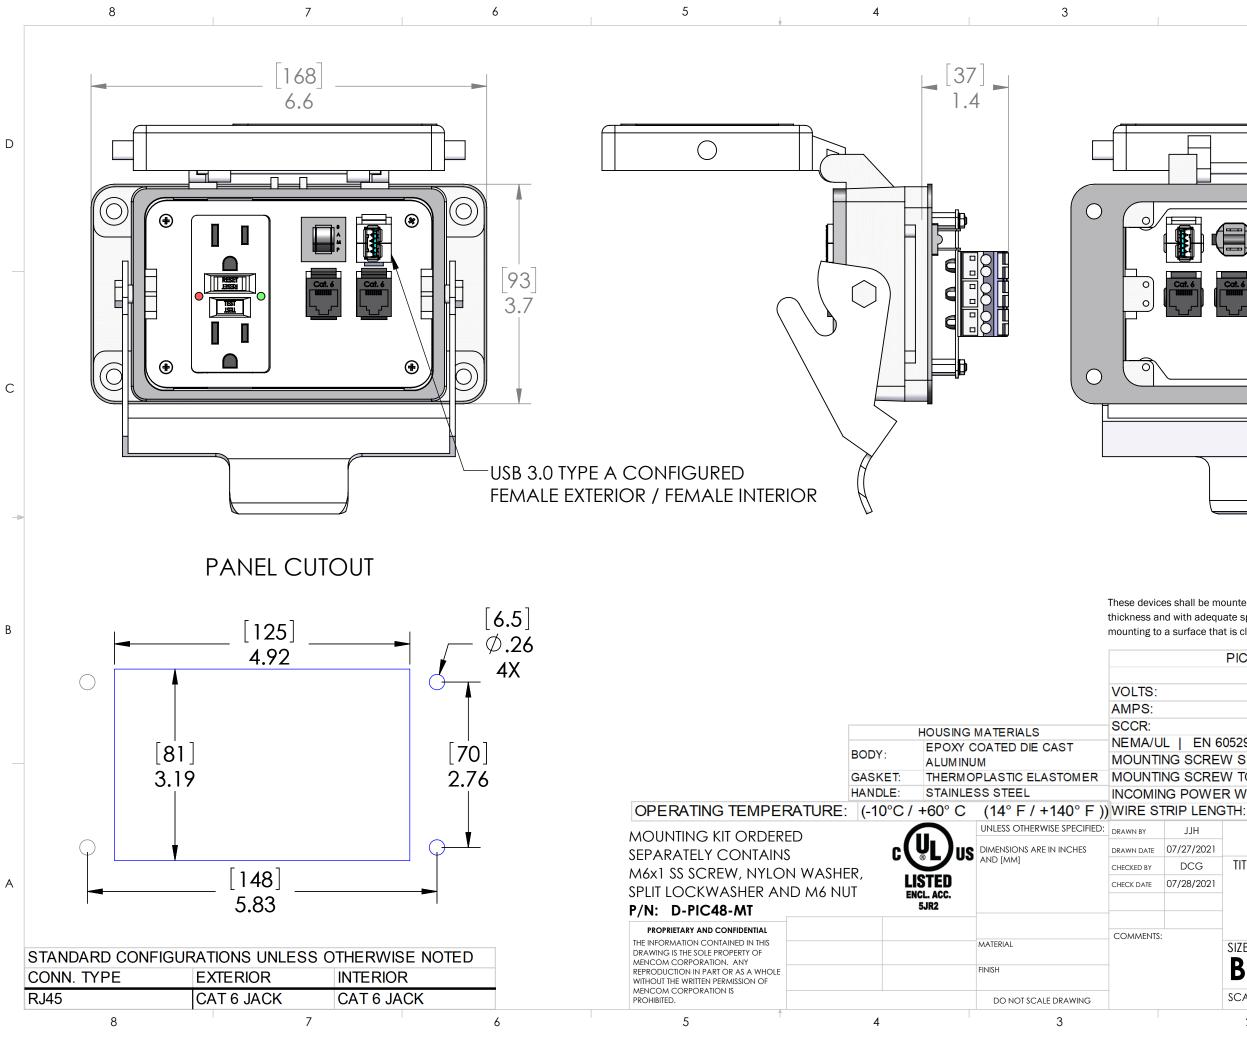

2

D ()Ø С These devices shall be mounted on enclosures having adequate strength and thickness and with adequate spacing provided. Seal rating is based on mounting to a surface that is clean, flat and smooth. **PIC RATINGS/SPECIFICATIONS** 

1

125V 3A 0.2kA 4, 4X, 12 | IP65 NEMA/UL | EN 60529: MOUNTING SCREW SIZE: M6 (1/4-20) (304 or 316SS for 4X) MOUNTING SCREW TORQUE: 3.0~3.6N-m (2.2~2.7 Lb-Ft) INCOMING POWER WIRE SIZE: 0.5 ~ 4.0 sq mm / 20-12AWG 10 ~ 11 mm JJH MENCOM CORPORATION 07/27/2021 TITLE: DCG DPLX; 2 RJ45; USB-AA; 3A; 48 SIZE DWG. NO. REV C B GF-2RJ45-USB-AFAF-R-48 SCALE: 5:8 WEIGHT: SHEET 1 OF 1