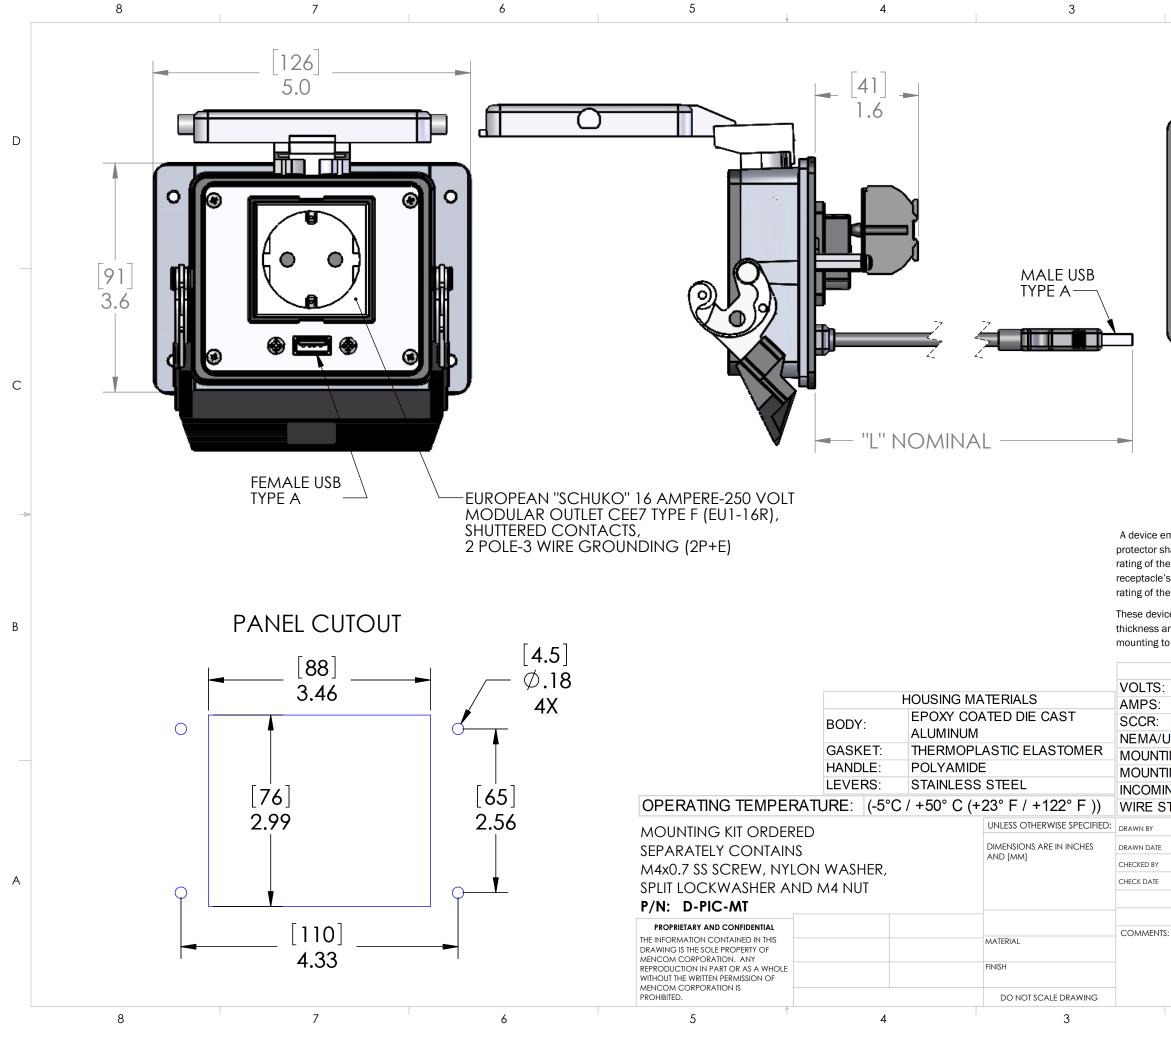

2

D 0 0 250 VAC MAX G 6 Ô ি 0 ø ● С PART NUMBER LENGTH "L" EP-USB-03-32 3 FEET EP-USB-06-32 6 FEET EP-USB-10-32 10 FEET

1

A device employing a 15 A or 20 A grounding type receptacle but no supplementary protector shall be protected by a fuse or circuit breaker that does not exceed the marked rating of the receptacle in the end use. When a fuse or circuit breaker rated less than the receptacle's rating is provided, a Marking shall be provided to indicate the maximum ampere rating of the protection provided.

These devices shall be mounted on enclosures having adequate strength and thickness and with adequate spacing provided. Seal rating is based on mounting to a surface that is clean, flat and smooth.

В

|                     | PIC F                   | RATING       | S/SP | ECIFICATIO                      | NS  |       |        |   |
|---------------------|-------------------------|--------------|------|---------------------------------|-----|-------|--------|---|
|                     |                         |              |      | 250V                            |     |       |        |   |
|                     |                         |              |      | 16A                             |     |       |        |   |
|                     |                         |              |      | 10kA                            |     |       |        |   |
| L   EN 60529:       |                         |              |      | 4, 4X, 12   IP65                |     |       |        |   |
| NG SCREW SIZE:      |                         |              |      | M4 (8-32) (304 or 316SS for 4X) |     |       |        |   |
| NG SCREW TORQUE:    |                         |              |      | 1.2~1.8N-m (0.9~1.3 Lb-Ft)      |     |       |        |   |
| IG POWER WIRE SIZE: |                         |              |      | 0.5 ~ 4.0 sq mm / 20-12AWG      |     |       |        |   |
| TRIP LENGTH:        |                         |              |      | 10 ~ 11 mm                      |     |       |        |   |
|                     |                         |              |      |                                 |     |       |        |   |
| 09/04/2024          | MENCC                   |              |      | OM CORPORATION                  |     |       |        |   |
| RP                  | TITLE                   | :            |      |                                 |     |       |        |   |
| 09/04/2024          | EURO RCPT; USB-PCBL; 32 |              |      |                                 |     |       |        | A |
|                     |                         |              |      |                                 |     |       |        |   |
|                     |                         |              |      |                                 |     |       |        |   |
|                     | SIZE DWG. NO. R         |              |      |                                 |     |       | REV    | _ |
|                     |                         | EP-USB-ZZ-32 |      |                                 |     |       |        |   |
|                     | B                       |              | 1    | LI -03D-22-                     | .JZ |       | υ      |   |
|                     | SCAL                    | E: 2:3       | WEI  | GHT:                            |     | SHEET | 1 OF 1 | _ |
|                     | 2                       |              |      |                                 | 1   | ]     |        | _ |