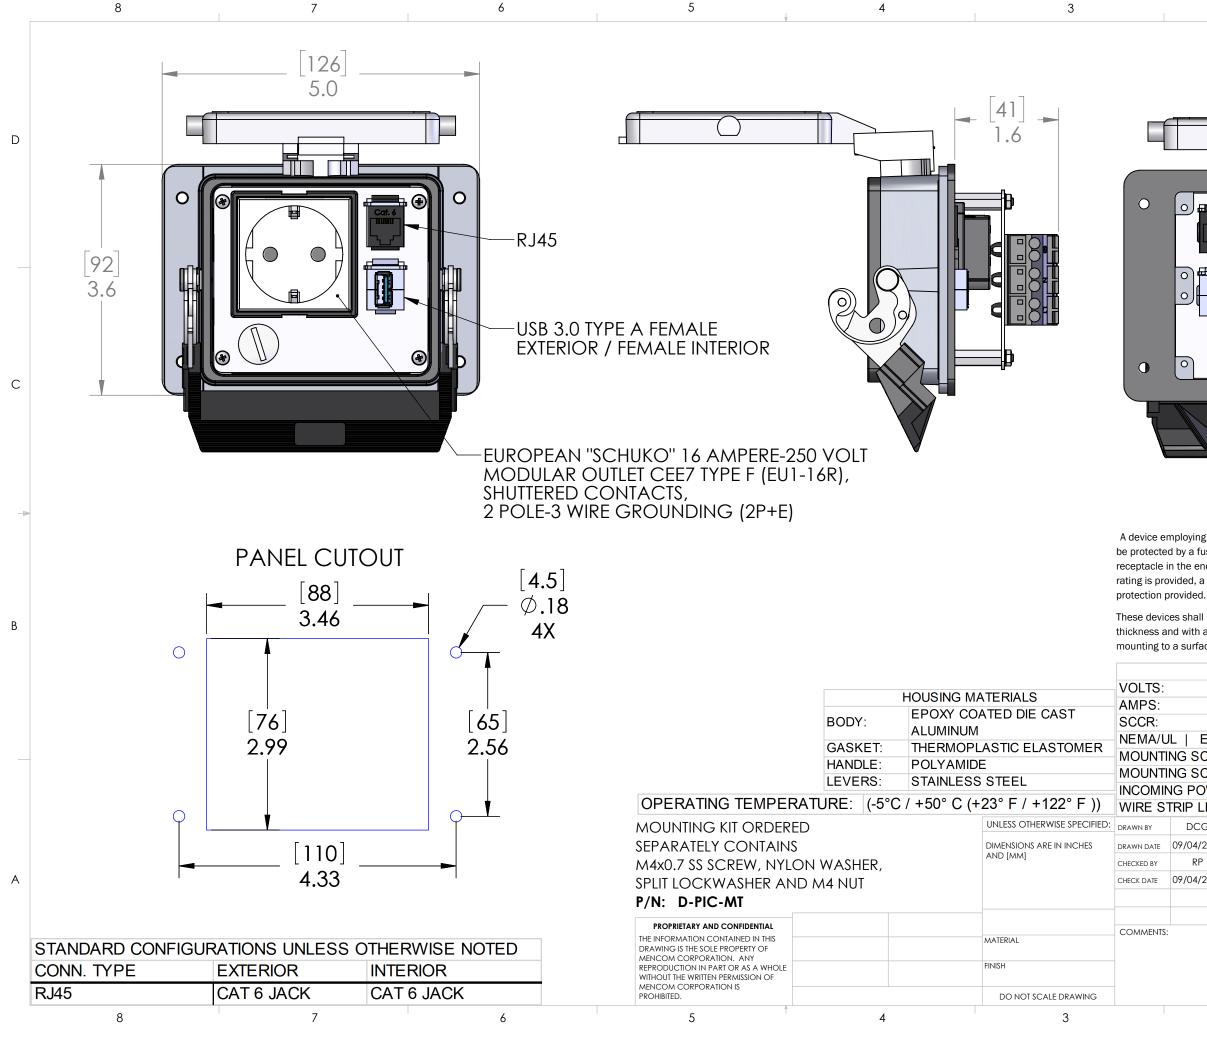

2

| Cat. 4<br>Cat. 4<br>0 |  |
|-----------------------|--|
|                       |  |

A device employing a 16 A grounding type receptacle but no supplementary protector shall be protected by a fuse or circuit breaker that does not exceed the marked rating of the receptacle in the end use. When a fuse or circuit breaker rated less than the receptacle's rating is provided, a Marking shall be provided to indicate the maximum ampere rating of the protection provided.

These devices shall be mounted on enclosures having adequate strength and thickness and with adequate spacing provided. Seal rating is based on mounting to a surface that is clean, flat and smooth.

В

С

D

|                     | PIC F                       | RATING                          | S/SF     | PECIFICATIONS |       |        |   |
|---------------------|-----------------------------|---------------------------------|----------|---------------|-------|--------|---|
|                     |                             |                                 |          | 250V          |       |        |   |
|                     |                             |                                 |          | 16A           |       |        |   |
|                     |                             |                                 |          | 10kA          |       |        |   |
| IL   EN 60529:      |                             | 4, 4X, 12   IP65                |          |               |       |        |   |
| NG SCREW SIZE:      |                             | M4 (8-32) (304 or 316SS for 4X) |          |               |       |        |   |
| NG SCREW TORQUE:    |                             | 1.2~1.8N-m (0.9~1.3 Lb-Ft)      |          |               |       |        |   |
| NG POWER WIRE SIZE: |                             | 0.5 ~ 4.0 sq mm / 20-12AWG      |          |               |       |        |   |
| TRIP LENGTH:        |                             | 10 ~ 11 mm                      |          |               |       |        |   |
| DCG                 |                             |                                 | $\sim c$ |               |       |        |   |
| 09/04/2024          | MENCOM CORPORATION          |                                 |          |               |       |        |   |
| RP                  | TITLE                       | ∃:                              |          |               |       |        |   |
| 09/04/2024          | EURO RCPT: RJ45; USB-AA; 32 |                                 |          |               |       |        | A |
|                     |                             |                                 |          |               |       |        |   |
|                     |                             |                                 |          |               |       |        |   |
|                     |                             |                                 |          |               |       |        | _ |
|                     | SIZE DWG. NO.               |                                 |          |               | 20    | REV    |   |
|                     | B EP-RJ45-USB-AFAF-32 C     |                                 |          |               |       |        |   |
| SCALE: 2:3 WI       |                             |                                 | WE       | IGHT:         | SHEET | 1 OF 1 | - |
|                     | 2                           |                                 |          |               | 1     |        | - |