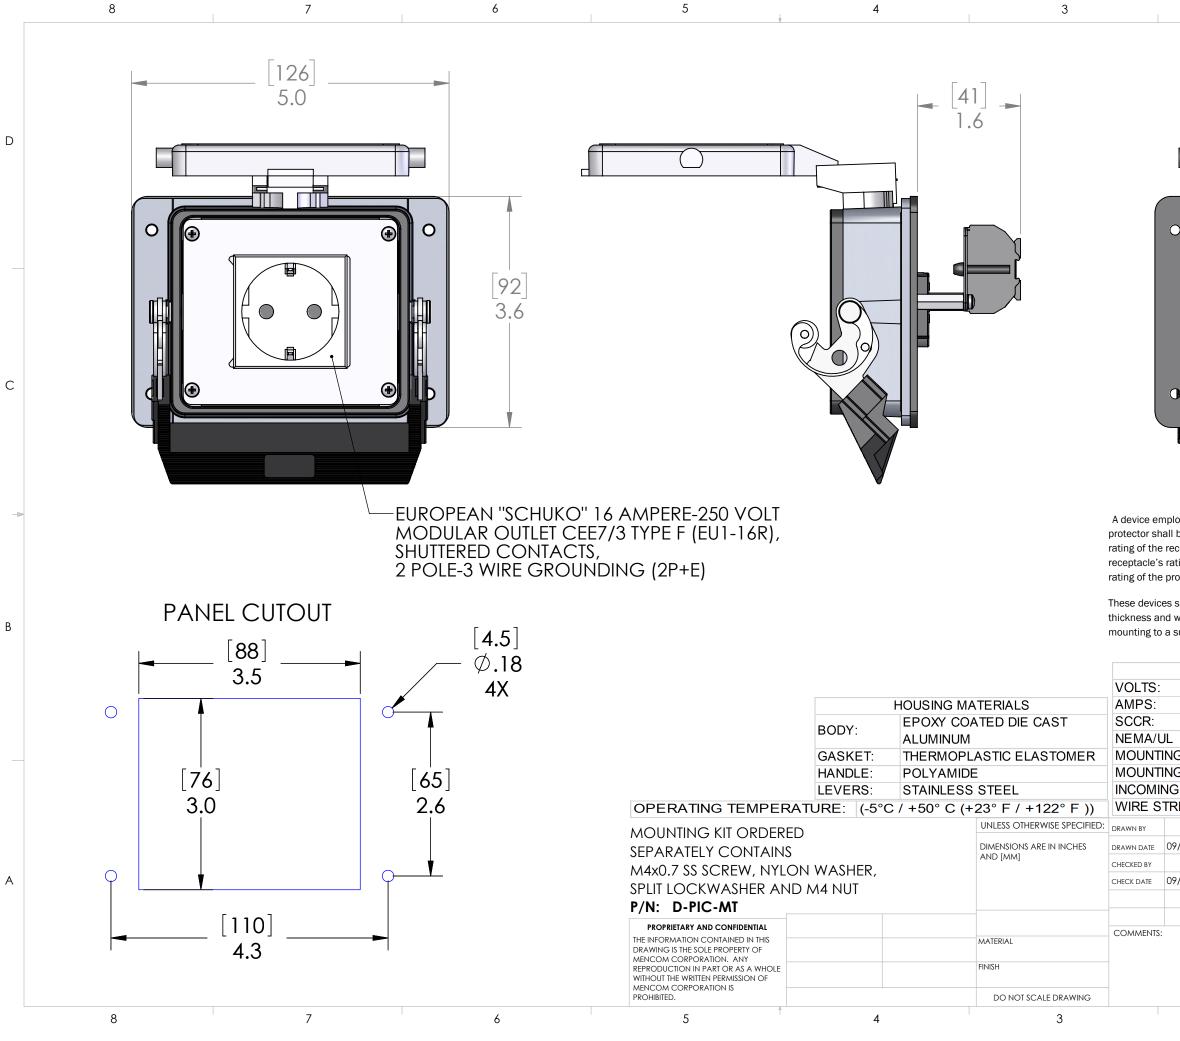

D Ο  $\cap$ 50 VAC MAX  $(\mathbf{R})$ 0 С  $\bigcirc$ l o` A device employing a 15 A or 20 A grounding type receptacle but no supplementary protector shall be protected by a fuse or circuit breaker that does not exceed the marked rating of the receptacle in the end use. When a fuse or circuit breaker rated less than the receptacle's rating is provided, a Marking shall be provided to indicate the maximum ampere rating of the protection provided. These devices shall be mounted on enclosures having adequate strength and thickness and with adequate spacing provided. Seal rating is based on mounting to a surface that is clean, flat and smooth. PIC RATINGS/SPECIFICATIONS 250V 16A 10kA NEMA/UL | EN 60529: 4, 4X, 12 | IP65 MOUNTING SCREW SIZE: M4 (8-32) (304 or 316SS for 4X) MOUNTING SCREW TORQUE: 1.2~1.8N-m (0.9~1.3 Lb-Ft) INCOMING POWER WIRE SIZE: 0.5 ~ 4.0 sq mm / 20-12AWG

1

| TRIP LENGTH: |                       |     | 10 ~ 11 mm |                |  |              |     |   |
|--------------|-----------------------|-----|------------|----------------|--|--------------|-----|---|
| DCG          |                       |     | -          | OM CORPORATION |  |              |     | 1 |
| 09/12/2024   |                       |     |            |                |  |              |     |   |
| RP           | TITLE:                |     |            |                |  |              |     |   |
| 09/12/2024   | EURO, NO RESET, SZ 32 |     |            |                |  |              |     | A |
|              |                       |     |            |                |  |              |     |   |
|              | -                     |     |            |                |  |              |     |   |
| -            | SIZE DWG. NO. REV     |     |            |                |  |              |     |   |
|              | SIZE D                | wG. |            |                |  |              | REV |   |
|              | B EP-NR-32 E          |     |            |                |  |              |     |   |
|              | SCALE: 2:3            |     | WEIGHT:    |                |  | SHEET 1 OF 1 |     |   |
|              | 0                     |     |            |                |  | 1            |     |   |