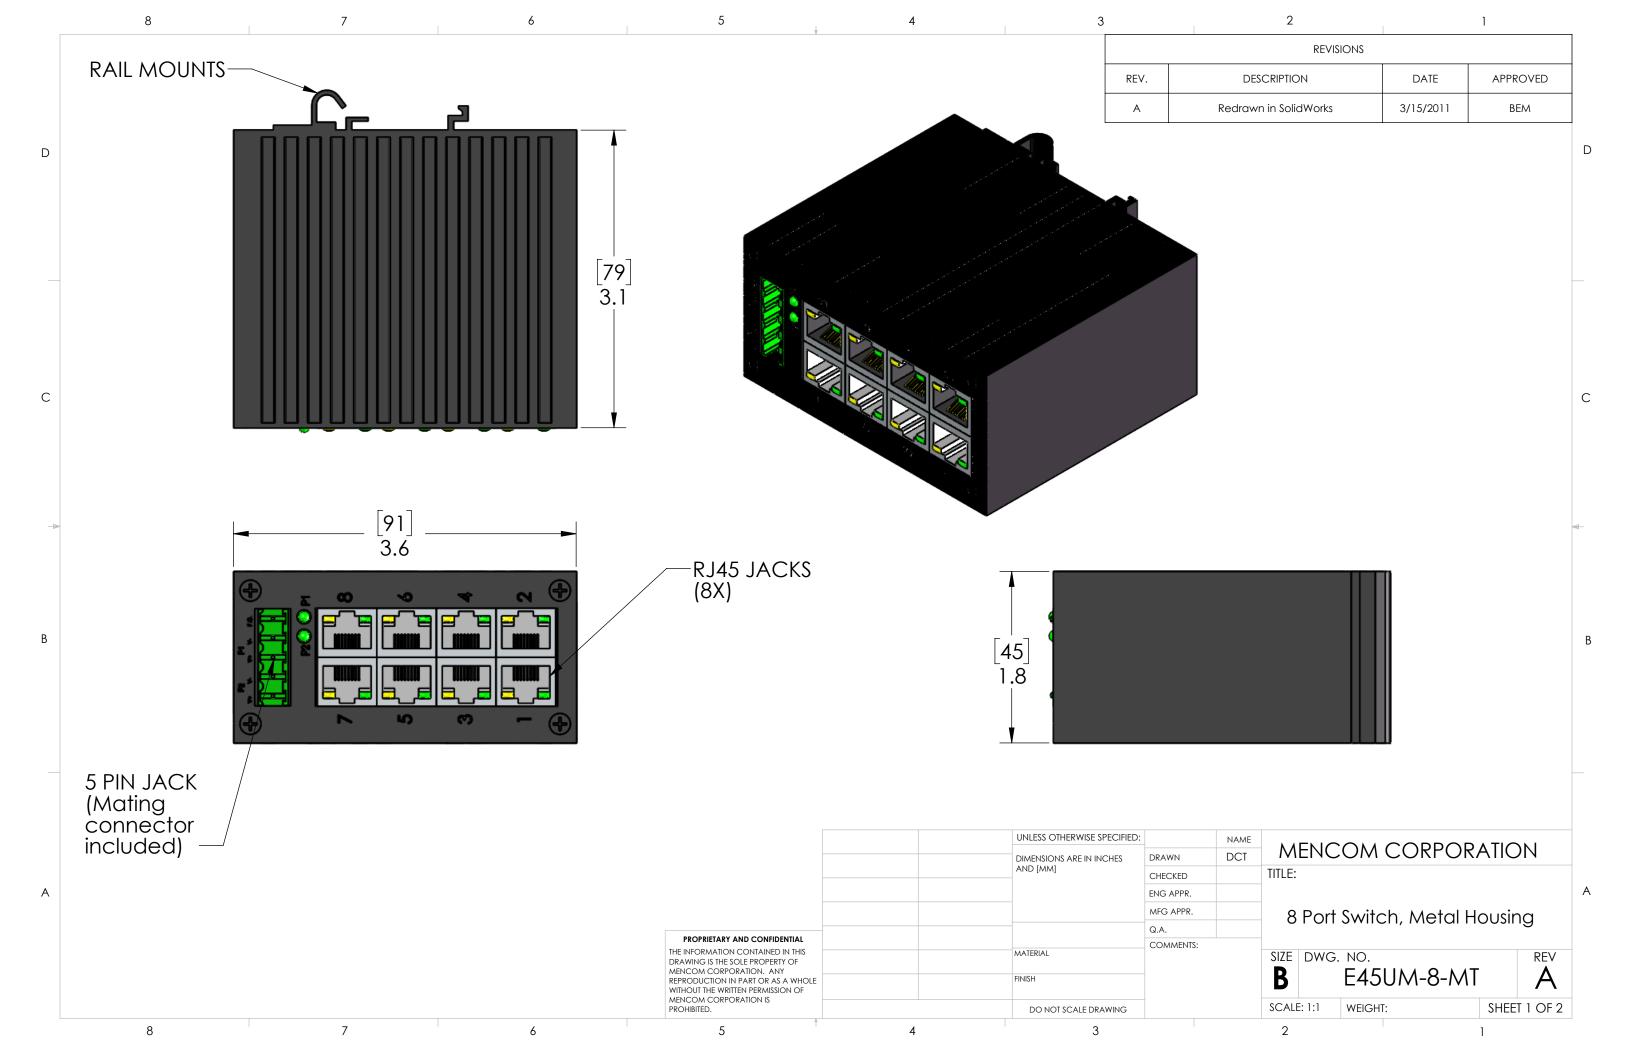

| SPECIFICATIONS |                                        |  |  |  |  |  |  |  |
|----------------|----------------------------------------|--|--|--|--|--|--|--|
| Technology     | Standards: IEEE802.3 for 10BaseT,      |  |  |  |  |  |  |  |
|                | IEEE802.3u for 100BaseT(X),            |  |  |  |  |  |  |  |
|                | 100BaseFX, IEEE802.3x for Flow         |  |  |  |  |  |  |  |
|                | Control, Processing Type: Store and    |  |  |  |  |  |  |  |
|                | Forward, Flow Control: IEEE802.3x full |  |  |  |  |  |  |  |
|                | duplex,                                |  |  |  |  |  |  |  |
| Ethernet       | RJ45 Ports for 10/100BaseT(X) auto     |  |  |  |  |  |  |  |
|                | negotiation, Full/Half-duplex mode,    |  |  |  |  |  |  |  |
|                | and auto MDI/MDI-X                     |  |  |  |  |  |  |  |
|                | connection                             |  |  |  |  |  |  |  |
| LED Indicator  | Power, 10/100M                         |  |  |  |  |  |  |  |
| Power          | Input Voltage: 9~48 VDC, Dual inputs,  |  |  |  |  |  |  |  |
| Requirements   | Input Current (@12V): 0.35A,           |  |  |  |  |  |  |  |
|                | Connector: Removable 5-pin Terminal    |  |  |  |  |  |  |  |
|                | Block for                              |  |  |  |  |  |  |  |
| Mechanical     | Casing: IP50 protection, metal case    |  |  |  |  |  |  |  |
| Temperature    | Storage: -40°~85°C(-40°~185°F),        |  |  |  |  |  |  |  |
|                | Operation: -10°C~60°C(-32°~140°F)      |  |  |  |  |  |  |  |
| Humidity       | 5~95%, 55°C (non-condensing)           |  |  |  |  |  |  |  |
| Dimension      | 45.2mm x 90mm x 78mm (W x H x D)       |  |  |  |  |  |  |  |
| Weight         | 255g                                   |  |  |  |  |  |  |  |
| Regulatory     | CE, FCC, RoHS, UL,                     |  |  |  |  |  |  |  |
| Approvals      | Shock/Freefall/Vibration               |  |  |  |  |  |  |  |