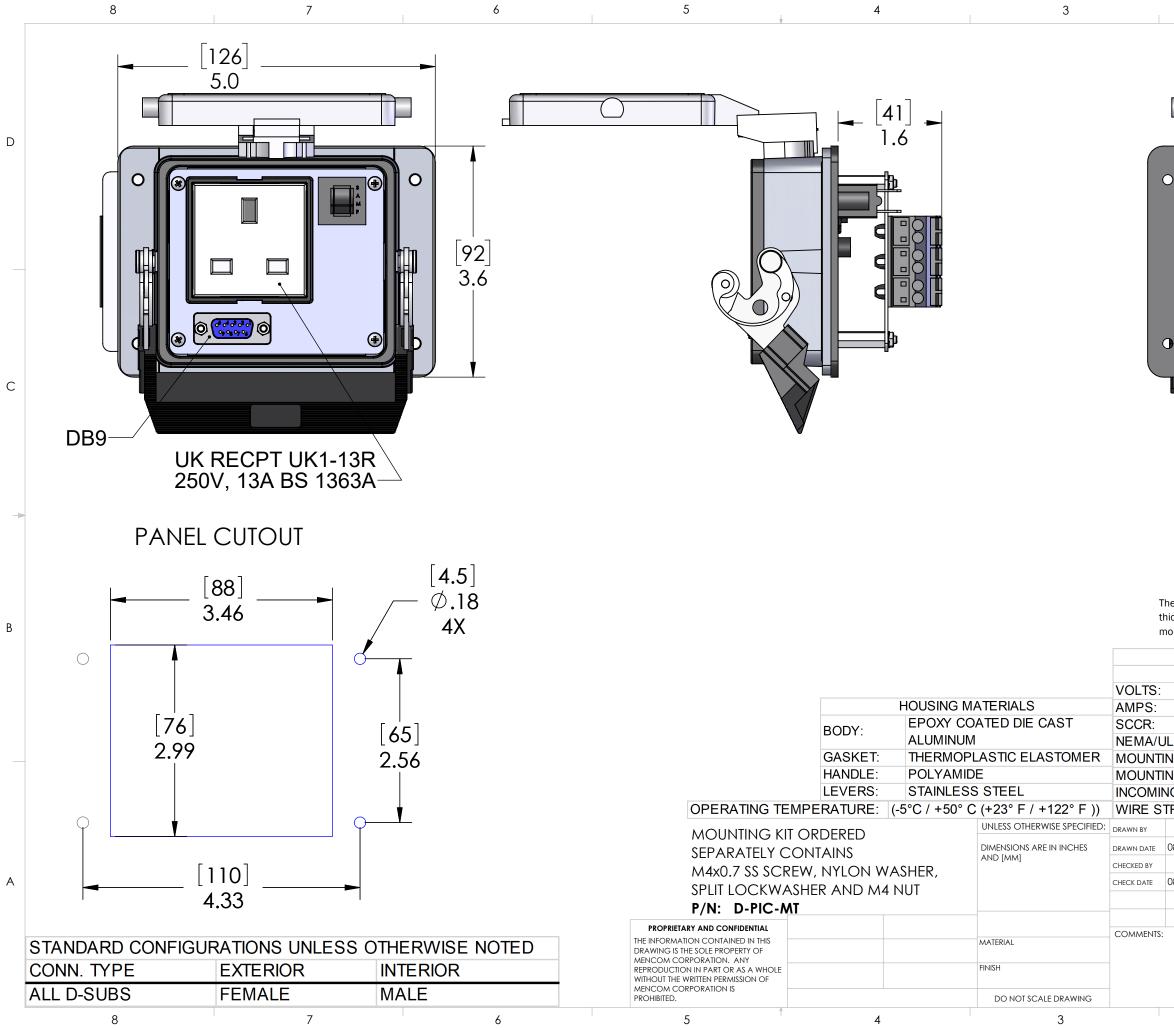

|                                                                                                      | 2                                                                                                                            |                                                                                                                                                                             | 1                                                                                                                                                           |       |
|------------------------------------------------------------------------------------------------------|------------------------------------------------------------------------------------------------------------------------------|-----------------------------------------------------------------------------------------------------------------------------------------------------------------------------|-------------------------------------------------------------------------------------------------------------------------------------------------------------|-------|
| •                                                                                                    |                                                                                                                              |                                                                                                                                                                             |                                                                                                                                                             | D     |
| •                                                                                                    |                                                                                                                              |                                                                                                                                                                             |                                                                                                                                                             | C     |
|                                                                                                      |                                                                                                                              |                                                                                                                                                                             |                                                                                                                                                             |       |
|                                                                                                      |                                                                                                                              |                                                                                                                                                                             |                                                                                                                                                             |       |
| thickness and                                                                                        | with adequate                                                                                                                | ted on enclosures hav<br>spacing provided. Sea<br>clean, flat and smooth                                                                                                    |                                                                                                                                                             | В     |
| thickness and                                                                                        | with adequate<br>surface that is                                                                                             | spacing provided. Sea                                                                                                                                                       | al rating is based on<br>n.                                                                                                                                 | В     |
| thickness and                                                                                        | with adequate<br>surface that is                                                                                             | spacing provided. Sea<br>clean, flat and smooth                                                                                                                             | al rating is based on<br>n.                                                                                                                                 | B     |
| thickness and<br>mounting to a<br>:<br>:<br>:<br>:                                                   | with adequate<br>surface that is<br>PIC RATIN<br>60529:                                                                      | spacing provided. Sea<br>clean, flat and smooth<br>IGS/SPECIFICAT<br>250V<br>3A<br>0.2kA<br>4, 4X, 12                                                                       | al rating is based on<br>n.<br>TONS<br>  IP65                                                                                                               |       |
| thickness and<br>mounting to a<br>:<br>UL   EN 6<br>TNG SCRE                                         | with adequate<br>surface that is<br>PIC RATIN<br>60529:                                                                      | spacing provided. Sea<br>clean, flat and smooth<br>IGS/SPECIFICAT<br>250V<br>3A<br>0.2kA<br>4, 4X, 12<br>M4 (8-32)                                                          | al rating is based on<br>n.<br>TONS                                                                                                                         |       |
| thickness and<br>mounting to a<br>UL   EN 6<br>TNG SCRE<br>TNG SCRE<br>ING POWE                      | with adequate<br>surface that is<br>PIC RATIN<br>00529:<br>W SIZE:<br>W TORQUE<br>R WIRE SIZ                                 | spacing provided. Sea<br>clean, flat and smooth<br>IGS/SPECIFICAT<br>250V<br>3A<br>0.2kA<br>4, 4X, 12<br>M4 (8-32)<br>E: 1.2~1.8N-<br>ZE: 0.5 ~ 4.0                         | al rating is based on<br>h.<br>TONS<br>  IP65<br>  (304 or 316SS for 4X<br>-m (0.9~1.3 Lb-Ft)<br>  sq mm / 20-12AWG                                         |       |
| thickness and<br>mounting to a<br>UL   EN 6<br>ING SCRE<br>ING SCRE<br>ING POWE<br>STRIP LEN0        | with adequate<br>surface that is<br>PIC RATIN<br>0529:<br>W SIZE:<br>W TORQUE<br>R WIRE SIZ<br>GTH:                          | spacing provided. Sea<br>clean, flat and smooth<br>IGS/SPECIFICAT<br>250V<br>3A<br>0.2kA<br>4, 4X, 12<br>M4 (8-32)<br>E: 1.2~1.8N-<br>ZE: 0.5 ~ 4.0<br>10 ~ 11 m            | al rating is based on<br>h.<br>TONS<br>(304 or 316SS for 4X<br>-m (0.9~1.3 Lb-Ft)<br>sq mm / 20-12AWG<br>hm                                                 | )     |
| thickness and<br>mounting to a<br>UL   EN 6<br>TNG SCRE<br>TNG SCRE<br>ING POWE                      | with adequate<br>surface that is<br>PIC RATIN<br>0529:<br>W SIZE:<br>W TORQUE<br>R WIRE SIZ<br>GTH:                          | spacing provided. Sea<br>clean, flat and smooth<br>IGS/SPECIFICAT<br>250V<br>3A<br>0.2kA<br>4, 4X, 12<br>M4 (8-32)<br>E: 1.2~1.8N-<br>ZE: 0.5 ~ 4.0<br>10 ~ 11 m            | al rating is based on<br>h.<br>TONS<br>  IP65<br>  (304 or 316SS for 4X<br>-m (0.9~1.3 Lb-Ft)<br>  sq mm / 20-12AWG                                         | )     |
| thickness and<br>mounting to a<br>UL   EN 6<br>TNG SCRE<br>TNG SCRE<br>ING POWE<br>STRIP LENG<br>ADM | with adequate<br>surface that is<br>PIC RATIN<br>00529:<br>W SIZE:<br>W TORQUE<br>R WIRE SIZ<br>GTH:<br>MEN<br>TITLE:        | spacing provided. Sea<br>clean, flat and smooth<br>IGS/SPECIFICAT<br>250V<br>3A<br>0.2kA<br>4, 4X, 12<br>M4 (8-32)<br>E: 1.2~1.8N-<br>ZE: 0.5 ~ 4.0<br>10 ~ 11 m<br>NCOM CC | al rating is based on<br>h.<br>TONS<br>(304 or 316SS for 4X<br>-m (0.9~1.3 Lb-Ft)<br>sq mm / 20-12AWG<br>hm                                                 | )     |
| UL   EN 6<br>ING SCRE<br>ING SCRE<br>ING POWE<br>STRIP LEN0<br>ADM<br>08/09/2024<br>DCG              | with adequate<br>surface that is<br>PIC RATIN<br>00529:<br>W SIZE:<br>W TORQUE<br>R WIRE SIZ<br>GTH:<br>MEN<br>TITLE:<br>U.K | spacing provided. Sea<br>clean, flat and smooth<br>IGS/SPECIFICAT<br>250V<br>3A<br>0.2kA<br>4, 4X, 12<br>M4 (8-32)<br>E: 1.2~1.8N-<br>ZE: 0.5 ~ 4.0<br>10 ~ 11 m<br>NCOM CC | al rating is based on<br>h.<br>TONS<br>I IP65<br>(304 or 316SS for 4X<br>-m (0.9~1.3 Lb-Ft)<br>sq mm / 20-12AWG<br>nm<br>DRPORATION<br>DSUB; 3AMP; 32<br>RE | )<br> |