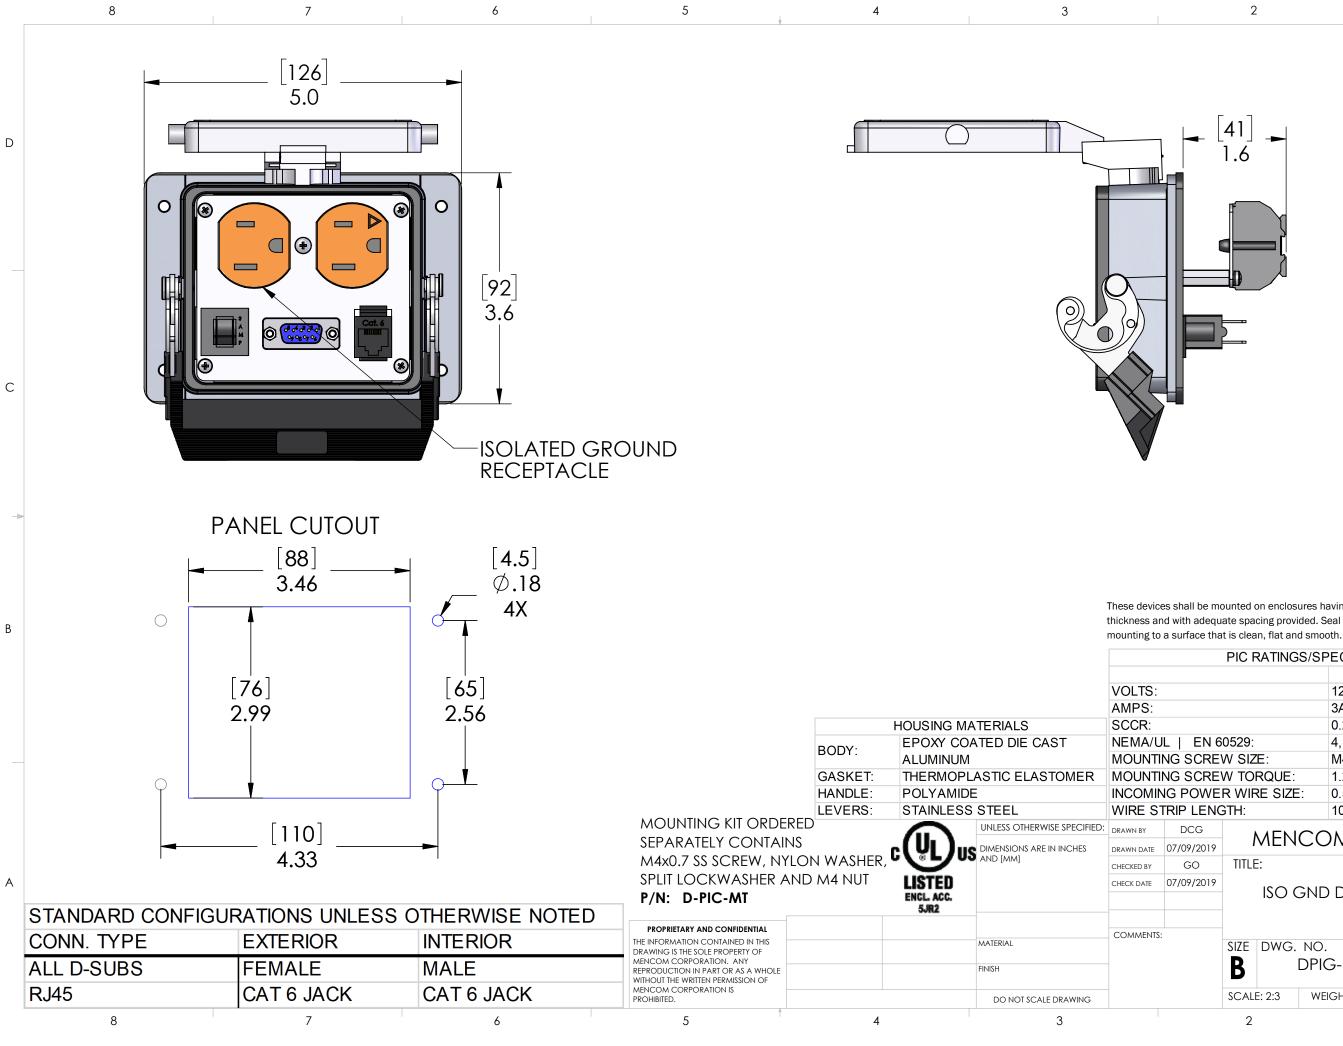

| 4 |   |  |
|---|---|--|
|   | ) |  |
|   |   |  |
|   |   |  |

These devices shall be mounted on enclosures having adequate strength and thickness and with adequate spacing provided. Seal rating is based on

## PIC RATINGS/SPECIFICATIONS

|                     |                                | 125V                            |              |  |
|---------------------|--------------------------------|---------------------------------|--------------|--|
|                     |                                | 3A                              |              |  |
|                     |                                | 0.2kA                           |              |  |
| JL   EN 60529:      |                                | 4, 4X, 12   IP65                |              |  |
| ING SCREW SIZE:     |                                | M4 (8-32) (304 or 316SS for 4X) |              |  |
| ING SCREW TORQUE:   |                                | 1.2~1.8N-m (0.9~1.3 Lb-Ft)      |              |  |
| NG POWER WIRE SIZE: |                                | 0.5 ~ 4.0 sq mm / 20-12AWG      |              |  |
| TRIP LENGTH:        |                                | 10 ~ 11 mm                      |              |  |
| MENCOM CORPORATION  |                                |                                 |              |  |
| 07/09/2019          | MENCOM CORFORATION             |                                 |              |  |
| GO                  | TITLE:                         |                                 |              |  |
| 07/09/2019          | ISO GND DPLX; DB9; RJ45; R; 32 |                                 |              |  |
|                     | 130 GND DFLA, DD9, KJ43, K, 32 |                                 |              |  |
|                     |                                |                                 |              |  |
| :                   | SIZE DWG. N                    | $\hat{}$                        |              |  |
|                     |                                |                                 |              |  |
|                     | <b>B</b> DF                    | 1G-DD7-KJ4J-K-J                 |              |  |
|                     | SCALE: 2:3                     | VEIGHT:                         | SHEET 1 OF 1 |  |
| 2                   |                                |                                 | 1            |  |
|                     |                                |                                 |              |  |