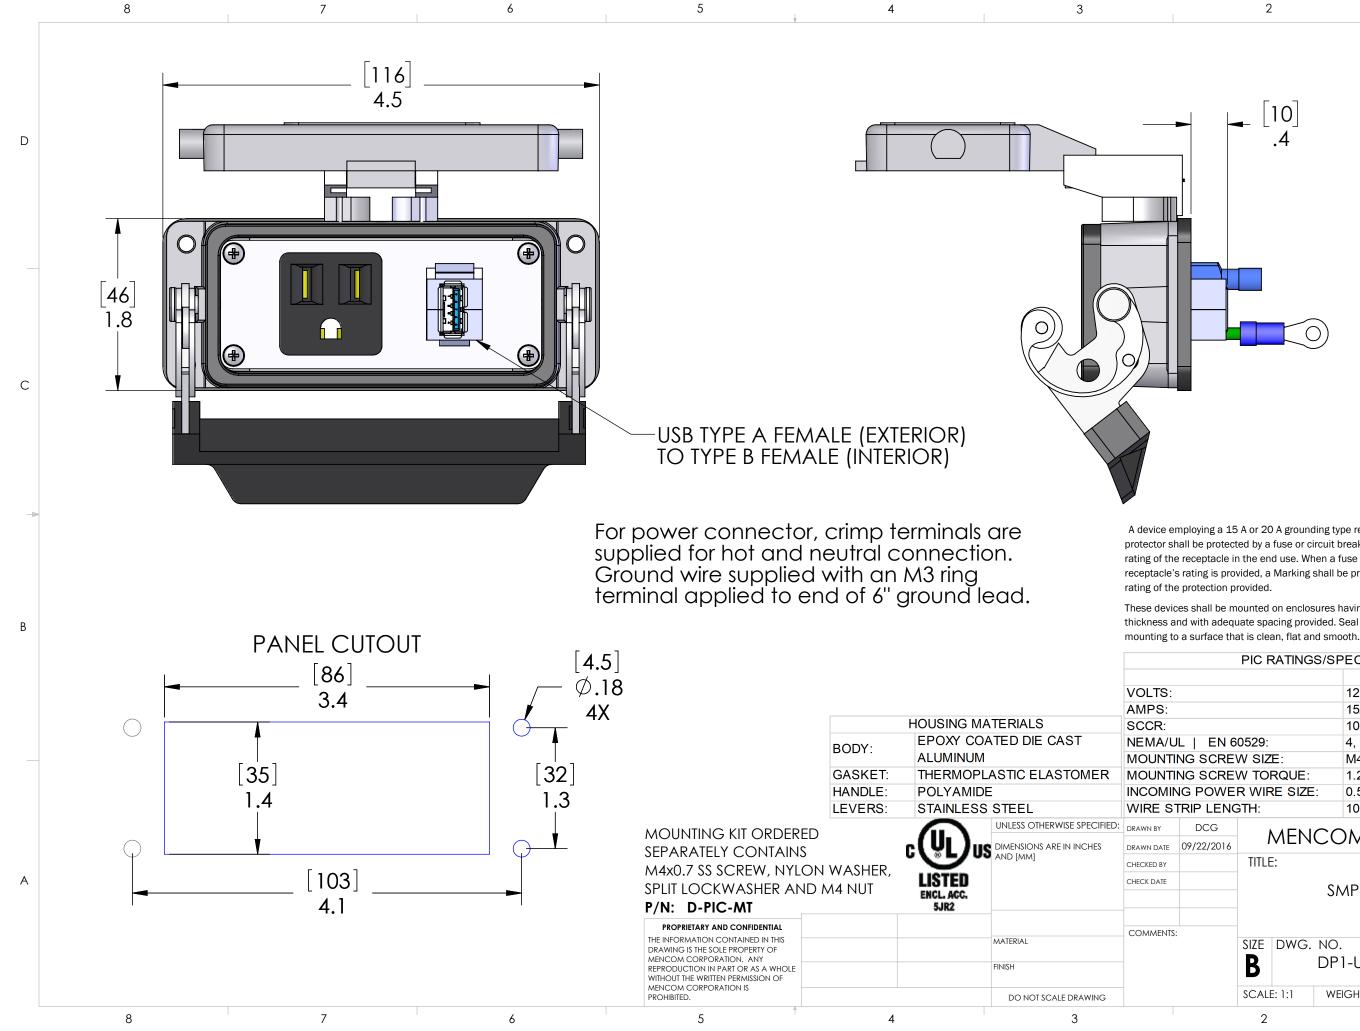

A device employing a 15 A or 20 A grounding type receptacle but no supplementary protector shall be protected by a fuse or circuit breaker that does not exceed the marked rating of the receptacle in the end use. When a fuse or circuit breaker rated less than the receptacle's rating is provided, a Marking shall be provided to indicate the maximum ampere

These devices shall be mounted on enclosures having adequate strength and thickness and with adequate spacing provided. Seal rating is based on

> PIC RATINGS/SPECIFICATIONS 125V 15A 10kA 4, 4X, 12 | IP65 M4 (8-32) (304 or 316SS for 4X) 1.2~1.8N-m (0.9~1.3 Lb-Ft) 0.5 ~ 4.0 sq mm / 20-12AWG 10 ~ 11 mm MENCOM CORPORATION SMPLX; USB-AB; 16 DWG. NO. REV B DP1-USB-AFBF-16LS WEIGHT: SHEET 1 OF 1 1