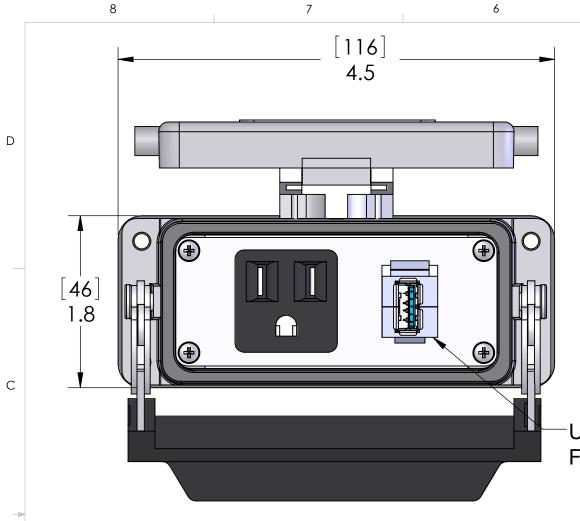

## USB 3.0 TYPE A CONFIGURED FEMALE EXTERIOR / FEMALE INTERIOR

5

For power connector, crimp terminals are supplied for hot and neutral connection. Ground wire supplied with an M3 ring terminal applied to end of 6" ground lead.

4

3

| 3        |            | PANEL CUTOU  | г     |                                                                         |                 |                       |                                         |                       | mounting to a surface that is clean, flat and smooth. |                                 |             |  |
|----------|------------|--------------|-------|-------------------------------------------------------------------------|-----------------|-----------------------|-----------------------------------------|-----------------------|-------------------------------------------------------|---------------------------------|-------------|--|
|          |            |              | [4.5] |                                                                         |                 |                       |                                         |                       | PIC RATINGS/S                                         | PECIFICATIONS                   |             |  |
|          | -          | [86]<br>3.39 |       |                                                                         |                 |                       |                                         | VOLTS:                |                                                       | 125V                            |             |  |
|          |            | 5.57         | _/ 4X |                                                                         |                 |                       |                                         | AMPS:                 |                                                       | 15A                             |             |  |
|          | $\bigcirc$ |              |       |                                                                         | HOUSING MATERIA |                       | ATERIALS                                | SCCR:                 |                                                       | 10kA                            |             |  |
|          | $\smile$   | f            |       | BODY:                                                                   |                 | EPOXY COATED DIE CAST |                                         | NEMA/UL   EN 60529:   |                                                       | 4, 4X, 12   IP65                |             |  |
|          |            |              |       |                                                                         | BODT.           |                       |                                         | MOUNTING SCREW SIZE:  |                                                       | M4 (8-32) (304 or 316SS for 4X) |             |  |
|          |            | [35]         | [32]  |                                                                         | GASKET:         | THERMOPL              | ASTIC ELASTOMER                         | MOUNTING SCRE         |                                                       | 1.2~1.8N-m (0.9~1.3 L           |             |  |
|          |            |              |       |                                                                         | HANDLE:         | POLYAMID              | E                                       | INCOMING POWE         |                                                       | 0.5 ~ 4.0 sq mm / 20-           |             |  |
|          |            | 1.38         | 1.26  |                                                                         | LEVERS:         | STAINLESS             | STEEL                                   | WIRE STRIP LENG       |                                                       | 10 ~ 11 mm                      |             |  |
|          | $\bigcirc$ |              |       | MOUNTING KIT ORDERED                                                    |                 |                       | DIMENSIONS ARE IN INCHES DR<br>AND [MM] | DRAWN BY DCG          |                                                       |                                 |             |  |
|          |            | *            |       | SEPARATELY CONTAINS                                                     |                 |                       |                                         | DRAWN DATE 09/22/2016 | MENC                                                  | COM CORPORATION                 |             |  |
|          | Υ          |              | ¥     |                                                                         |                 |                       |                                         | CHECKED BY            | TITLE:                                                |                                 |             |  |
| <b>x</b> |            | [103]        |       | M4x0.7 SS SCREW, NYLO                                                   |                 |                       |                                         | CHECK DATE            | -                                                     |                                 | A           |  |
|          | -          | • • •        |       | Split Lockwasher and                                                    | M4 NUI          | ENCL. ACC.            |                                         |                       | S                                                     | SMPLX; USB AA; 16               |             |  |
|          | I          | 4.06         | Ι     | P/N: D-PIC-MT                                                           |                 | 5JR2                  | -                                       |                       | -                                                     |                                 |             |  |
|          |            |              |       | PROPRIETARY AND CONFIDENTIAL                                            |                 |                       |                                         | COMMENTS:             | -                                                     |                                 |             |  |
|          |            |              |       | THE INFORMATION CONTAINED IN THIS<br>DRAWING IS THE SOLE PROPERTY OF    |                 |                       | MATERIAL                                |                       | SIZE DWG. NO                                          | ).                              | REV         |  |
|          |            |              |       | MENCOM CORPORATION. ANY                                                 |                 |                       | FINISH                                  | -                     |                                                       | P1-USB-AFAF-16LS                | B           |  |
|          |            |              |       | REPRODUCTION IN PART OR AS A WHOLE<br>WITHOUT THE WRITTEN PERMISSION OF |                 |                       |                                         |                       | D                                                     |                                 | D           |  |
|          |            |              |       | MENCOM CORPORATION IS PROHIBITED.                                       |                 |                       | DO NOT SCALE DRAWING                    | -                     | SCALE: 1:1 W                                          | /EIGHT: S                       | HEET 1 OF 1 |  |
|          | 8          | 7            | 6     | 5                                                                       | 4               |                       | 3                                       |                       | 2                                                     | 1                               |             |  |
|          |            |              |       |                                                                         |                 |                       |                                         |                       |                                                       |                                 |             |  |