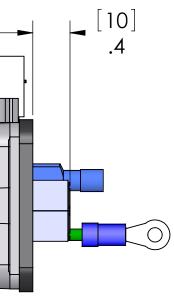

## USB 3.0 TYPE A CONFIGURED FEMALE EXTERIOR / FEMALE INTERIOR

5

For power connector, crimp terminals are supplied for hot and neutral connection. Ground wire supplied with an M3 ring terminal applied to end of 6" ground lead.