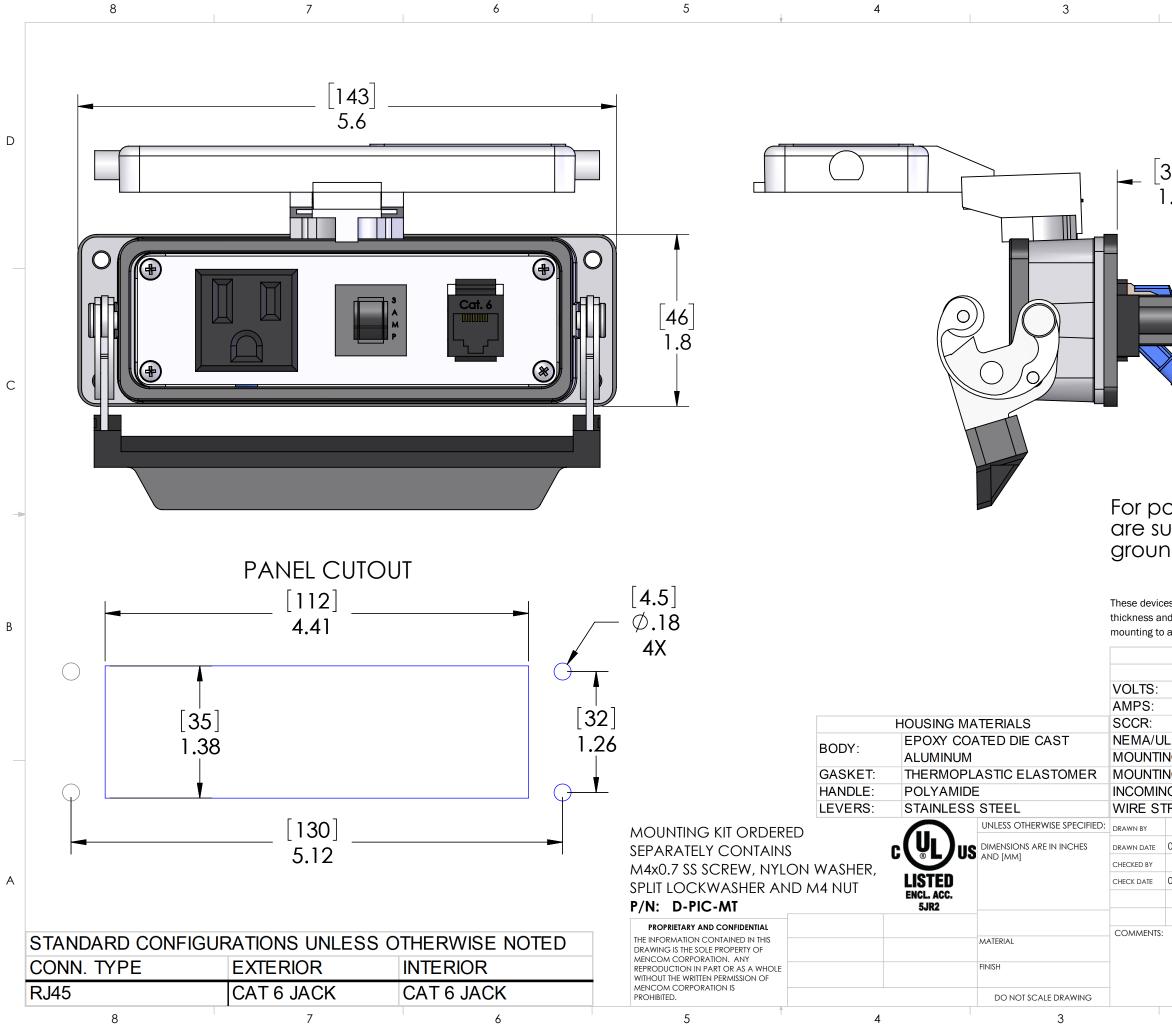

## For power connector, crimp terminals are supplied for hot, neutral and ground connections.

These devices shall be mounted on enclosures having adequate strength and thickness and with adequate spacing provided. Seal rating is based on mounting to a surface that is clean, flat and smooth.

## PIC RATINGS/SPECIFICATIONS

|                     | 125V                            |  |  |
|---------------------|---------------------------------|--|--|
|                     | 3A                              |  |  |
|                     | 10kA                            |  |  |
| L   EN 60529:       | 4, 4X, 12   IP65                |  |  |
| NG SCREW SIZE:      | M4 (8-32) (304 or 316SS for 4X) |  |  |
| NG SCREW TORQUE:    | 1.2~1.8N-m (0.9~1.3 Lb-Ft)      |  |  |
| IG POWER WIRE SIZE: | 0.5 ~ 4.0 sq mm / 20-12AWG      |  |  |
| TRIP LENGTH:        | 10 ~ 11 mm                      |  |  |
| DCG                 |                                 |  |  |

| DCG        | MENCOM CORPORATION   |   |         |            |              |          |   |
|------------|----------------------|---|---------|------------|--------------|----------|---|
| 01/06/2021 |                      |   |         |            |              |          |   |
| DCG        | TITLE                | : |         |            |              |          |   |
| 01/06/2021 | SMPLX; RJ45; 3A; 24  |   |         |            |              |          |   |
|            | SIZE DWG. NO. DP1-R. |   |         | RJ45-R-24l | S            | REV<br>D |   |
|            | SCALE: 1:1           |   | WEIGHT: |            | SHEET 1 OF 1 |          | - |
|            | 2                    |   |         |            | 1            |          | - |