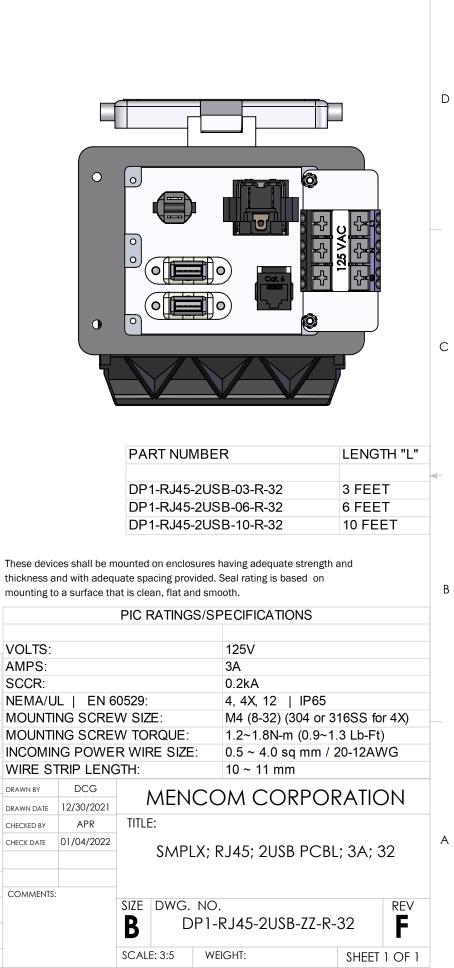

|                                                                                                                                                                                                                                             |                |                                                                                 |                             |                                            | VOLTS: |  |
|---------------------------------------------------------------------------------------------------------------------------------------------------------------------------------------------------------------------------------------------|----------------|---------------------------------------------------------------------------------|-----------------------------|--------------------------------------------|--------|--|
|                                                                                                                                                                                                                                             |                | HOUSING MATERIALS                                                               |                             | AMPS:                                      |        |  |
|                                                                                                                                                                                                                                             | BODY: ALUMINUM |                                                                                 | ATED DIE CAST               | SCCR:<br>NEMA/UL  <br>MOUNTING<br>MOUNTING |        |  |
|                                                                                                                                                                                                                                             |                |                                                                                 |                             |                                            |        |  |
|                                                                                                                                                                                                                                             | GASKET:        | GASKET: THERMOPLASTIC ELASTOMER<br>HANDLE: POLYAMIDE<br>LEVERS: STAINLESS STEEL |                             |                                            |        |  |
|                                                                                                                                                                                                                                             |                |                                                                                 |                             |                                            |        |  |
|                                                                                                                                                                                                                                             | LEVERS:        |                                                                                 |                             |                                            |        |  |
| OPERATING TEMPERATURE: (-10°C / +60° C (+14° F / +140° F ))                                                                                                                                                                                 |                |                                                                                 |                             |                                            | TRIF   |  |
|                                                                                                                                                                                                                                             |                |                                                                                 | UNLESS OTHERWISE SPECIFIED: | DRAWN BY                                   | [      |  |
| SEPARATELY CONTAINS<br>M4x0.7 SS SCREW, NYLON WASHER,<br>SPLIT LOCKWASHER AND M4 NUT                                                                                                                                                        |                |                                                                                 | DIMENSIONS ARE IN INCHES    | DRAWN DATE                                 | 12/3   |  |
|                                                                                                                                                                                                                                             |                |                                                                                 | AND [MM]                    | CHECKED BY                                 |        |  |
|                                                                                                                                                                                                                                             |                |                                                                                 |                             | CHECK DATE                                 | 01/    |  |
|                                                                                                                                                                                                                                             |                | ENCL. ACC.                                                                      |                             |                                            |        |  |
| P/N: D-PIC-MT                                                                                                                                                                                                                               |                | 5JR2                                                                            |                             |                                            |        |  |
| PROPRIETARY AND CONFIDENTIAL   THE INFORMATION CONTAINED IN THIS   DRAWING IS THE SOLE PROPERTY OF   MENCOM CORPORATION. ANY   REPRODUCTION IN PART OR AS A WHOLE   WITHOUT THE WRITTEN PERMISSION OF   MENCOM CORPORATION IS   PROHIBITED. |                |                                                                                 | MATERIAL                    | COMMENTS:                                  |        |  |
|                                                                                                                                                                                                                                             |                |                                                                                 | FINISH                      |                                            |        |  |
|                                                                                                                                                                                                                                             |                |                                                                                 | DO NOT SCALE DRAWING        |                                            |        |  |
| 5                                                                                                                                                                                                                                           | 4              |                                                                                 | 3                           |                                            |        |  |