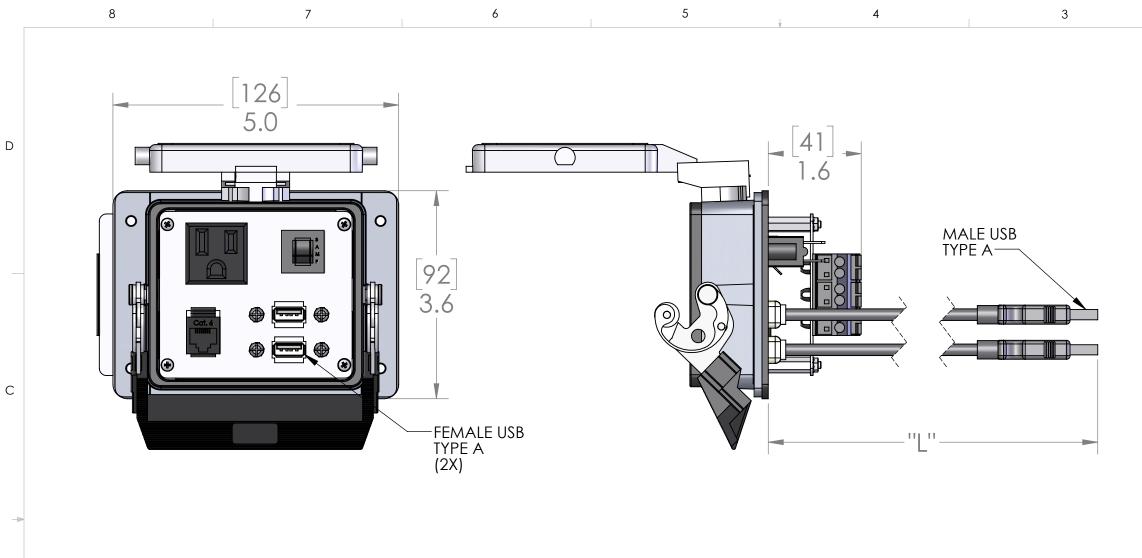

В

А

| STANDARD CONFIGURATIONS UNLESS OTHERWISE NOTED |             |             |  |  |  |
|------------------------------------------------|-------------|-------------|--|--|--|
| CONN. TYPE                                     | EXTERIOR    | INTERIOR    |  |  |  |
| RJ45                                           | CAT. 6 JACK | CAT. 6 JACK |  |  |  |
| 8                                              | 7           | 6           |  |  |  |