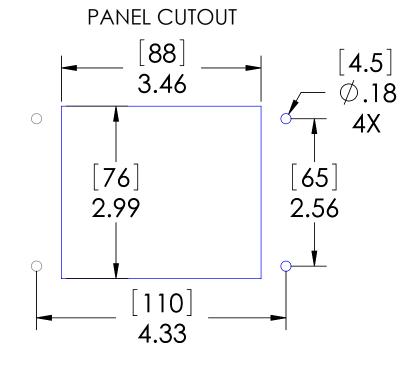

В

А

| STANDARD CONFIGURATIONS UNLESS OTHERWISE NOTED |             |             |  |  |  |
|------------------------------------------------|-------------|-------------|--|--|--|
| CONN. TYPE                                     | EXTERIOR    | INTERIOR    |  |  |  |
| RJ45                                           | CAT. 6 JACK | CAT. 6 JACK |  |  |  |
| 8                                              | 7           | 6           |  |  |  |