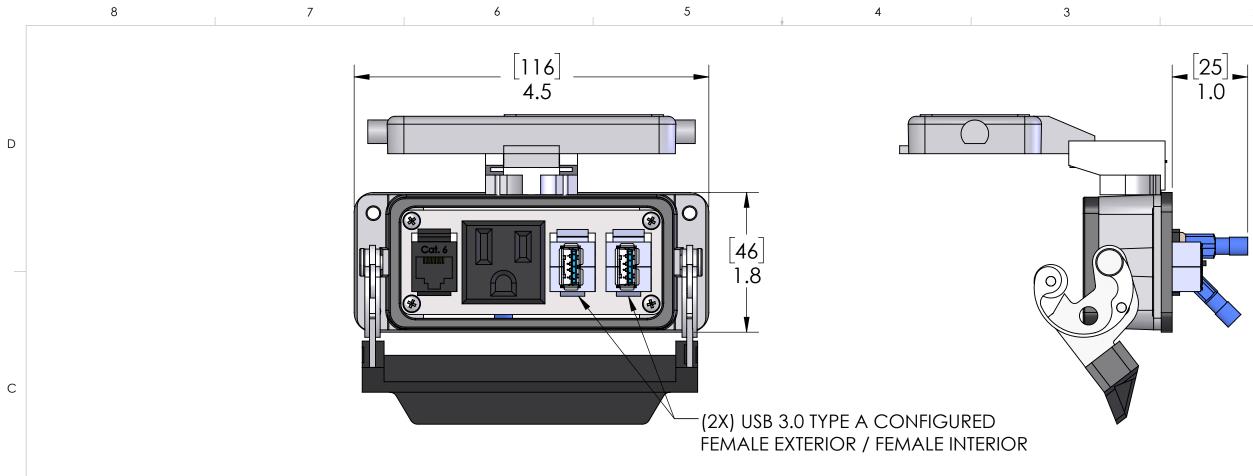

For power connector, crimp terminals are supplied for hot, neutral and ground connections.

|                                                                                                                                                                                                                    |                   | PIC RATINGS/SPECIFICATIONS |                                      |                        |                        |              |                            |                                |    |  |
|--------------------------------------------------------------------------------------------------------------------------------------------------------------------------------------------------------------------|-------------------|----------------------------|--------------------------------------|------------------------|------------------------|--------------|----------------------------|--------------------------------|----|--|
|                                                                                                                                                                                                                    |                   |                            |                                      | VOLTS:                 |                        |              | 125V                       |                                |    |  |
|                                                                                                                                                                                                                    | HOUSING MATERIALS |                            |                                      |                        | AMPS:                  |              |                            | 15A                            |    |  |
|                                                                                                                                                                                                                    | DODV:             |                            | EPOXY COATED DIE CAST                |                        | SCCR:                  |              |                            | 10kA                           |    |  |
|                                                                                                                                                                                                                    | BODY:             | ALUMINUM                   |                                      | NEMA/UL   EN 60529:    |                        |              | 4, 4X, 12                  | 4, 4X, 12   IP65               |    |  |
|                                                                                                                                                                                                                    | HANDLE: POLYAMID  |                            | DLYAMIDE                             |                        | MOUNTING SCREW SIZE:   |              |                            | M4 (8-32) (304 or 316SS for 4X |    |  |
|                                                                                                                                                                                                                    |                   |                            |                                      |                        | MOUNTING SCREW TORQUE: |              |                            | 1.2~1.8N-m (0.9~1.3 Lb-Ft)     |    |  |
|                                                                                                                                                                                                                    | LEVERS:           | STAINLESS                  |                                      | INCOMING POWER WIRE SI |                        |              | 0.5 ~ 4.0 sq mm / 20-12AWG |                                |    |  |
| OPERATING TEMPERA                                                                                                                                                                                                  | TURE: (-10        | °C / +60° C                | (+14° F / +140° F ))                 | WIRE S                 |                        | GTH:         | 10 ~ 11 mm                 | ו                              |    |  |
| MOUNTING KIT ORDERED<br>SEPARATELY CONTAINS<br>M4x0.7 SS SCREW, NYLON WASHER,<br>SPLIT LOCKWASHER AND M4 NUT                                                                                                       |                   |                            | UNLESS OTHERWISE SPECIFIED:          | DRAWN BY               | DCG                    |              | NCOM CORPORATION           |                                | ЛЛ |  |
|                                                                                                                                                                                                                    |                   | c <b>\%L</b> /us           | DIMENSIONS ARE IN INCHES<br>AND [MM] | DRAWN DATE             | 07/13/2021             |              |                            |                                |    |  |
|                                                                                                                                                                                                                    |                   |                            |                                      | CHECKED BY             | DCG                    | TITLE:       |                            |                                |    |  |
|                                                                                                                                                                                                                    |                   |                            |                                      | CHECK DATE             | 07/15/2021             | SM           | SMPLX; RJ45; 2USB-AA; 16   |                                |    |  |
| P/N: D-PIC-MT                                                                                                                                                                                                      |                   | 5JR2                       | -                                    |                        |                        | _            |                            |                                |    |  |
| PROPRIETARY AND CONFIDENTIAL                                                                                                                                                                                       |                   |                            |                                      | COMMENTS               |                        | _            |                            |                                |    |  |
| THE INFORMATION CONTAINED IN THIS<br>DRAWING IS THE SOLE PROPERTY OF<br>MENCOM CORPORATION. ANY<br>REPRODUCTION IN PART OR AS A WHOLE<br>WITHOUT THE WRITTEN PERMISSION OF<br>MENCOM CORPORATION IS<br>PROHIBITED. |                   |                            | MATERIAL                             | COMMENTS               | •                      | SIZE DWG.    | NO.                        |                                | RE |  |
|                                                                                                                                                                                                                    |                   |                            | FINISH                               | -                      |                        | <b>B</b> DP  | P1-RJ45-2USB-AFAF-16       |                                |    |  |
|                                                                                                                                                                                                                    |                   |                            | do not scale drawing                 |                        |                        | SCALE: 13:16 | WEIGHT:                    | SHEET                          | 10 |  |
| PROHIBITED.                                                                                                                                                                                                        |                   |                            | DO NOT SCALE DRAWING                 |                        |                        |              |                            | •==.                           |    |  |