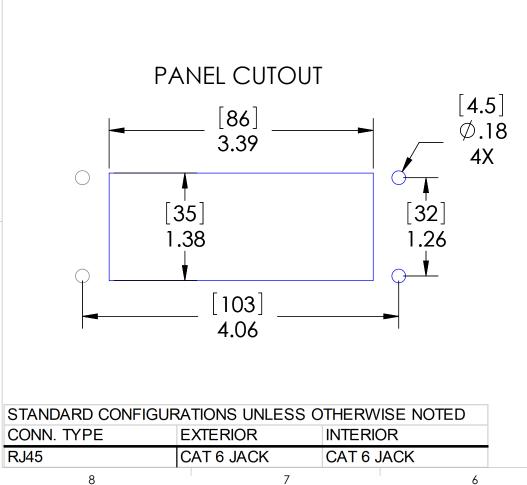

These devices shall be mounted on enclosures having adequate strength and thickness and with adequate spacing provided. Seal rating is based on mounting to a surface that is clean, flat and smooth.