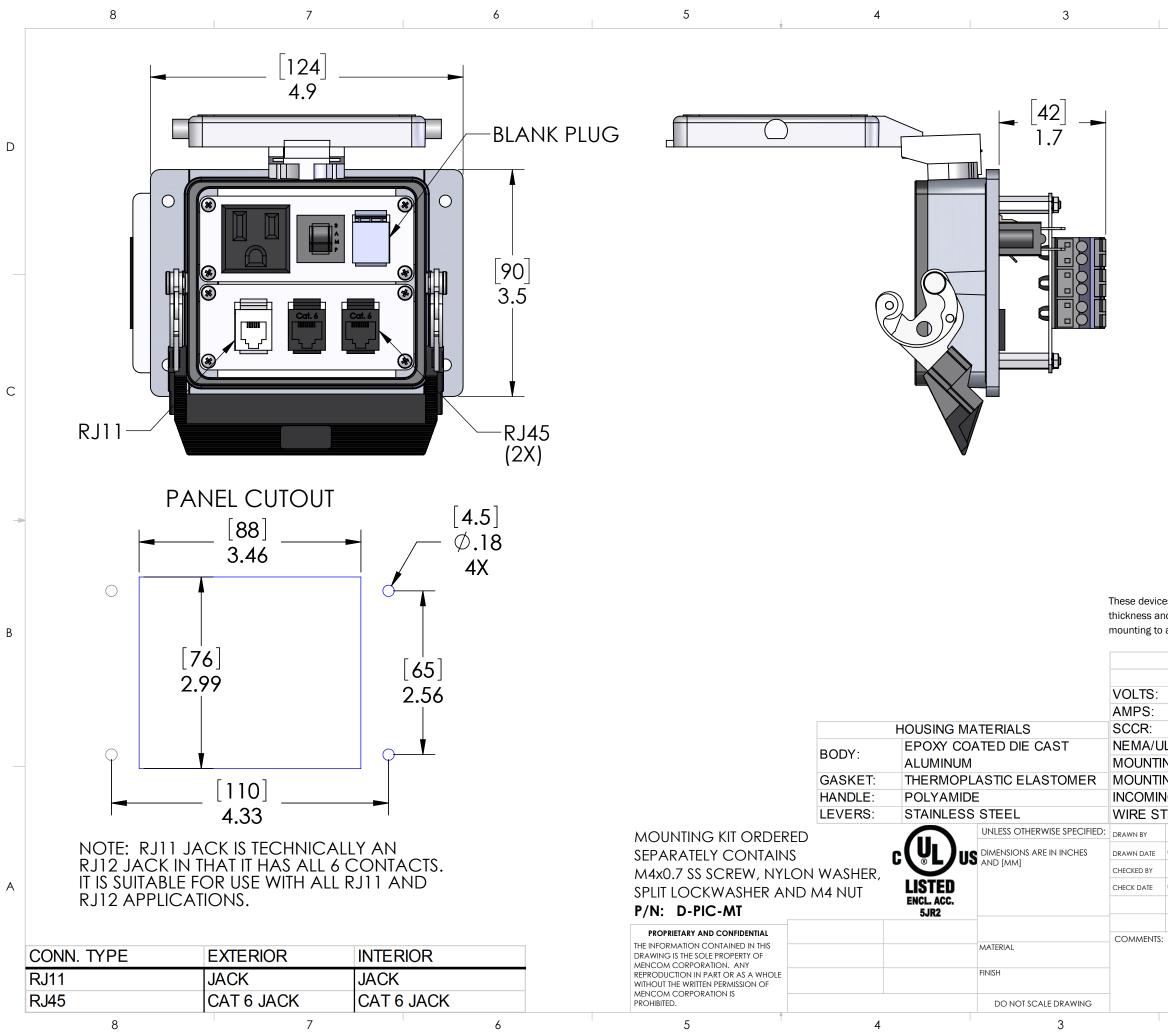

|                                                                | 2                                                                                                                                                                                                                                                                                                                                                                                                                                                                                                                                                                                                                                                                                                                                                                                                                                                                                                                                                                                                                                                                                                                                                                                                                                                                                       |                           |                                  | 1                    |            |  |
|----------------------------------------------------------------|-----------------------------------------------------------------------------------------------------------------------------------------------------------------------------------------------------------------------------------------------------------------------------------------------------------------------------------------------------------------------------------------------------------------------------------------------------------------------------------------------------------------------------------------------------------------------------------------------------------------------------------------------------------------------------------------------------------------------------------------------------------------------------------------------------------------------------------------------------------------------------------------------------------------------------------------------------------------------------------------------------------------------------------------------------------------------------------------------------------------------------------------------------------------------------------------------------------------------------------------------------------------------------------------|---------------------------|----------------------------------|----------------------|------------|--|
|                                                                | o<br>Cat. 6<br>Cat. Cat. 6<br>Cat. Cat. 6<br>Cat. Cat. 6<br>Cat. Cat. 6<br>Cat. Cat. 6<br>Cat. Cat. Cat. Cat. Cat. Cat. Cat. Cat. |                           | dequate strength and is based on | and                  |            |  |
|                                                                | at is clean, flat an PIC RATING                                                                                                                                                                                                                                                                                                                                                                                                                                                                                                                                                                                                                                                                                                                                                                                                                                                                                                                                                                                                                                                                                                                                                                                                                                                         |                           |                                  |                      | В          |  |
| NG SCRE<br>NG SCRE<br>NG POWE<br>TRIP LENG<br>DG<br>08/03/2020 | w torque:<br>R wire size<br>GTH:                                                                                                                                                                                                                                                                                                                                                                                                                                                                                                                                                                                                                                                                                                                                                                                                                                                                                                                                                                                                                                                                                                                                                                                                                                                        | 1.2~1<br>E: 0.5 ~<br>10 ~ | Ą                                | .3 Lb-Ft)<br>20-12AW | /G         |  |
| DCG<br>08/04/2020                                              | SMI<br>SIZE DWG.                                                                                                                                                                                                                                                                                                                                                                                                                                                                                                                                                                                                                                                                                                                                                                                                                                                                                                                                                                                                                                                                                                                                                                                                                                                                        | NO.                       | 1; 2RJ45;<br>-2RJ45-R-           |                      | 2 A<br>REV |  |
|                                                                | D                                                                                                                                                                                                                                                                                                                                                                                                                                                                                                                                                                                                                                                                                                                                                                                                                                                                                                                                                                                                                                                                                                                                                                                                                                                                                       |                           |                                  | 52                   |            |  |
|                                                                | SCALE: 2:3                                                                                                                                                                                                                                                                                                                                                                                                                                                                                                                                                                                                                                                                                                                                                                                                                                                                                                                                                                                                                                                                                                                                                                                                                                                                              | WEIGHT:                   |                                  | SHEET                | I OF 1     |  |