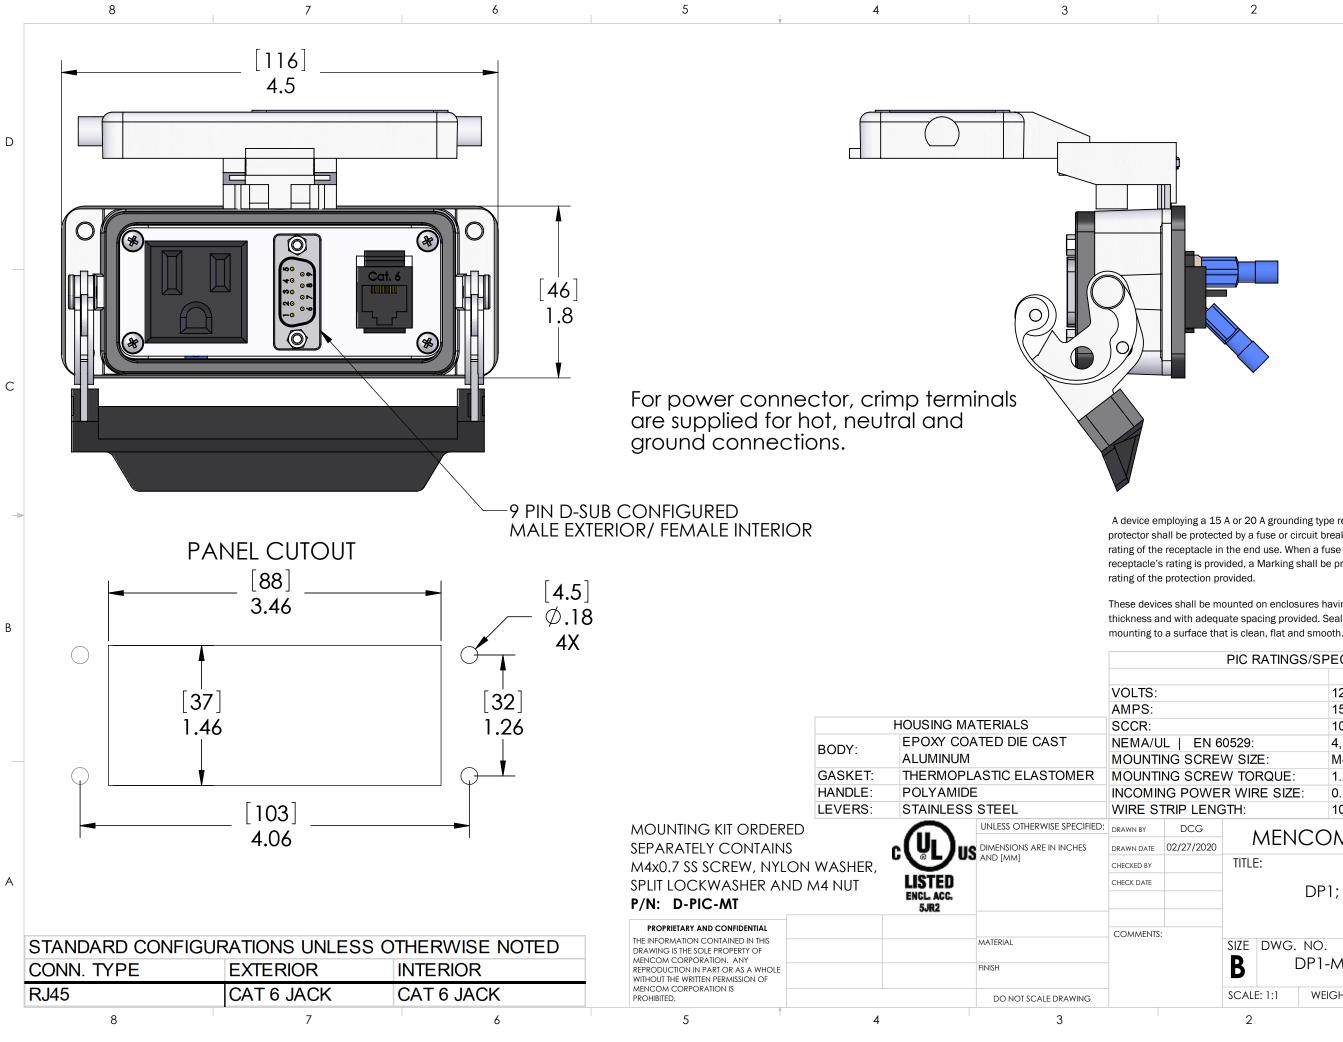

С

D

A device employing a 15 A or 20 A grounding type receptacle but no supplementary protector shall be protected by a fuse or circuit breaker that does not exceed the marked rating of the receptacle in the end use. When a fuse or circuit breaker rated less than the receptacle's rating is provided, a Marking shall be provided to indicate the maximum ampere

These devices shall be mounted on enclosures having adequate strength and thickness and with adequate spacing provided. Seal rating is based on

> PIC RATINGS/SPECIFICATIONS 125V 15A 10kA 4, 4X, 12 | IP65 M4 (8-32) (304 or 316SS for 4X) 1.2~1.8N-m (0.9~1.3 Lb-Ft) 0.5 ~ 4.0 sq mm / 20-12AWG 10 ~ 11 mm MENCOM CORPORATION DP1; MDB9; RJ45; 16 SIZE DWG. NO. REV Α DP1-MDB9-RJ45-16LS