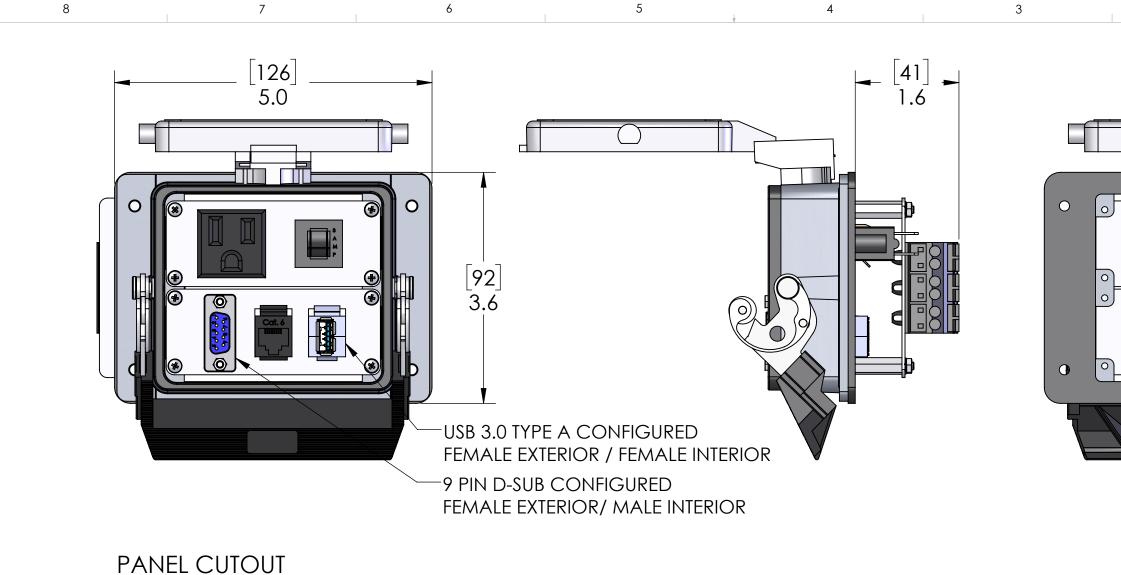

6

7

D

С

В

А

8

|                                                                                                                                                                                                                                             |                   |                         |                             | VOLTS:     |      |
|---------------------------------------------------------------------------------------------------------------------------------------------------------------------------------------------------------------------------------------------|-------------------|-------------------------|-----------------------------|------------|------|
|                                                                                                                                                                                                                                             | HOUSING MATERIALS |                         |                             | AMPS:      |      |
|                                                                                                                                                                                                                                             | BODY:             | EPOXY COATED DIE CAST   |                             | SCCR:      |      |
|                                                                                                                                                                                                                                             |                   | ALUMINUM                |                             | NEMA/UL    |      |
|                                                                                                                                                                                                                                             | GASKET:           | THERMOPLASTIC ELASTOMER |                             | MOUNTING   |      |
|                                                                                                                                                                                                                                             | HANDLE: POLYAMID  |                         |                             | MOUNTING : |      |
|                                                                                                                                                                                                                                             | LEVERS:           | STAINLESS STEEL         |                             | INCOMING F |      |
| OPERATING TEMPERATURE: (-10°C / +60° C (+14° F / +140° F ))                                                                                                                                                                                 |                   |                         |                             | WIRE S     | TRIP |
| MOUNTING KIT ORDERED                                                                                                                                                                                                                        |                   |                         | UNLESS OTHERWISE SPECIFIED: | DRAWN BY   | C    |
| SEPARATELY CONTAINS<br>M4x0.7 SS SCREW, NYLON WASHER,<br>SPLIT LOCKWASHER AND M4 NUT                                                                                                                                                        |                   |                         |                             | DRAWN DATE | 07/0 |
|                                                                                                                                                                                                                                             |                   |                         |                             | CHECKED BY | (    |
|                                                                                                                                                                                                                                             |                   |                         |                             | CHECK DATE | 01/1 |
|                                                                                                                                                                                                                                             | 14 1101           | ENCL. ACC.<br>5JR2      |                             |            |      |
| P/N: D-PIC-MT                                                                                                                                                                                                                               |                   | JJK2                    |                             |            |      |
| PROPRIETARY AND CONFIDENTIAL   THE INFORMATION CONTAINED IN THIS   DRAWING IS THE SOLE PROPERTY OF   MENCOM CORPORATION. ANY   REPRODUCTION IN PART OR AS A WHOLE   WITHOUT THE WRITTEN PERMISSION OF   MENCOM CORPORATION IS   PROHIBITED. |                   |                         | MATERIAL                    | COMMENTS:  |      |
|                                                                                                                                                                                                                                             |                   |                         | FINISH                      |            |      |
|                                                                                                                                                                                                                                             |                   |                         | DO NOT SCALE DRAWING        |            |      |
| 5                                                                                                                                                                                                                                           | 4                 |                         | 3                           |            |      |