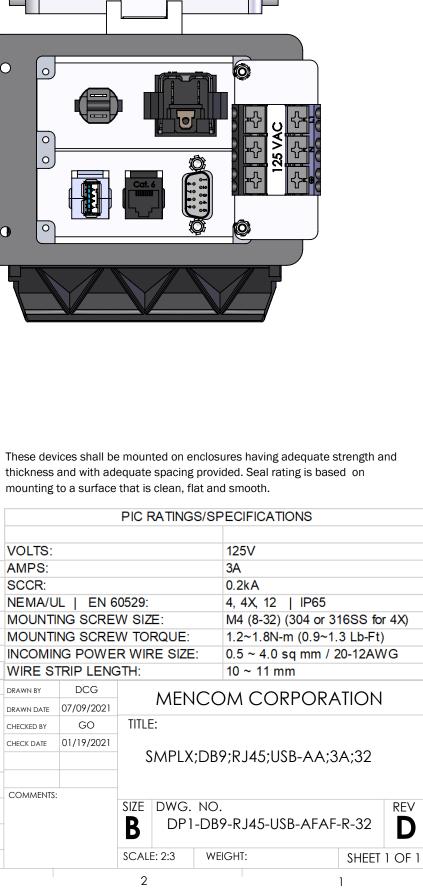

6

7

D

С

В

А

8

|                                                                                                                                                                                                                                             |                   |                         |                             | VOLTS:     |      |
|---------------------------------------------------------------------------------------------------------------------------------------------------------------------------------------------------------------------------------------------|-------------------|-------------------------|-----------------------------|------------|------|
|                                                                                                                                                                                                                                             | HOUSING MATERIALS |                         |                             | AMPS:      |      |
|                                                                                                                                                                                                                                             | BODY:             | EPOXY COATED DIE CAST   |                             | SCCR:      |      |
|                                                                                                                                                                                                                                             |                   | ALUMINUM                |                             | NEMA/UL    |      |
|                                                                                                                                                                                                                                             | GASKET:           | THERMOPLASTIC ELASTOMER |                             | MOUNTING   |      |
|                                                                                                                                                                                                                                             | HANDLE: POLYAMID  |                         |                             | MOUNTING : |      |
|                                                                                                                                                                                                                                             | LEVERS:           | STAINLESS STEEL         |                             | INCOMING F |      |
| OPERATING TEMPERATURE: (-10°C / +60° C (+14° F / +140° F ))                                                                                                                                                                                 |                   |                         |                             | WIRE S     | TRIP |
| MOUNTING KIT ORDERED                                                                                                                                                                                                                        |                   |                         | UNLESS OTHERWISE SPECIFIED: | DRAWN BY   | C    |
| SEPARATELY CONTAINS<br>M4x0.7 SS SCREW, NYLON WASHER,<br>SPLIT LOCKWASHER AND M4 NUT                                                                                                                                                        |                   |                         |                             | DRAWN DATE | 07/0 |
|                                                                                                                                                                                                                                             |                   |                         |                             | CHECKED BY | (    |
|                                                                                                                                                                                                                                             |                   |                         |                             | CHECK DATE | 01/1 |
|                                                                                                                                                                                                                                             | 14 1101           | ENCL. ACC.<br>5JR2      |                             |            |      |
| P/N: D-PIC-MT                                                                                                                                                                                                                               |                   | JJK2                    |                             |            |      |
| PROPRIETARY AND CONFIDENTIAL   THE INFORMATION CONTAINED IN THIS   DRAWING IS THE SOLE PROPERTY OF   MENCOM CORPORATION. ANY   REPRODUCTION IN PART OR AS A WHOLE   WITHOUT THE WRITTEN PERMISSION OF   MENCOM CORPORATION IS   PROHIBITED. |                   |                         | MATERIAL                    | COMMENTS:  |      |
|                                                                                                                                                                                                                                             |                   |                         | FINISH                      |            |      |
|                                                                                                                                                                                                                                             |                   |                         | DO NOT SCALE DRAWING        |            |      |
| 5                                                                                                                                                                                                                                           | 4                 |                         | 3                           |            |      |