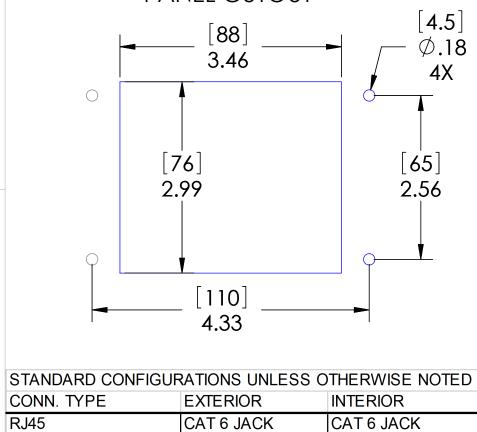

6

7

D

С

В

А

8

|                                                                                                                                                                                                                                             |                   |                         |                             | VOLTS:     |      |
|---------------------------------------------------------------------------------------------------------------------------------------------------------------------------------------------------------------------------------------------|-------------------|-------------------------|-----------------------------|------------|------|
|                                                                                                                                                                                                                                             | HOUSING MATERIALS |                         |                             | AMPS:      |      |
|                                                                                                                                                                                                                                             | BODY:             | EPOXY COATED DIE CAST   |                             | SCCR:      |      |
|                                                                                                                                                                                                                                             |                   | ALUMINUM                |                             | NEMA/UL    |      |
|                                                                                                                                                                                                                                             | GASKET:           | THERMOPLASTIC ELASTOMER |                             | MOUNTING   |      |
|                                                                                                                                                                                                                                             | HANDLE: POLYAMID  |                         |                             | MOUNTING : |      |
|                                                                                                                                                                                                                                             | LEVERS:           | STAINLESS STEEL         |                             | INCOMING F |      |
| OPERATING TEMPERATURE: (-10°C / +60° C (+14° F / +140° F ))                                                                                                                                                                                 |                   |                         |                             | WIRE S     | TRIP |
| MOUNTING KIT ORDERED                                                                                                                                                                                                                        |                   |                         | UNLESS OTHERWISE SPECIFIED: | DRAWN BY   | C    |
| SEPARATELY CONTAINS<br>M4x0.7 SS SCREW, NYLON WASHER,<br>SPLIT LOCKWASHER AND M4 NUT                                                                                                                                                        |                   |                         |                             | DRAWN DATE | 07/0 |
|                                                                                                                                                                                                                                             |                   |                         |                             | CHECKED BY | (    |
|                                                                                                                                                                                                                                             |                   |                         |                             | CHECK DATE | 01/1 |
|                                                                                                                                                                                                                                             | 14 1101           | ENCL. ACC.<br>5JR2      |                             |            |      |
| P/N: D-PIC-MT                                                                                                                                                                                                                               |                   | JJK2                    |                             |            |      |
| PROPRIETARY AND CONFIDENTIAL   THE INFORMATION CONTAINED IN THIS   DRAWING IS THE SOLE PROPERTY OF   MENCOM CORPORATION. ANY   REPRODUCTION IN PART OR AS A WHOLE   WITHOUT THE WRITTEN PERMISSION OF   MENCOM CORPORATION IS   PROHIBITED. |                   |                         | MATERIAL                    | COMMENTS:  |      |
|                                                                                                                                                                                                                                             |                   |                         | FINISH                      |            |      |
|                                                                                                                                                                                                                                             |                   |                         | DO NOT SCALE DRAWING        |            |      |
| 5                                                                                                                                                                                                                                           | 4                 |                         | 3                           |            |      |