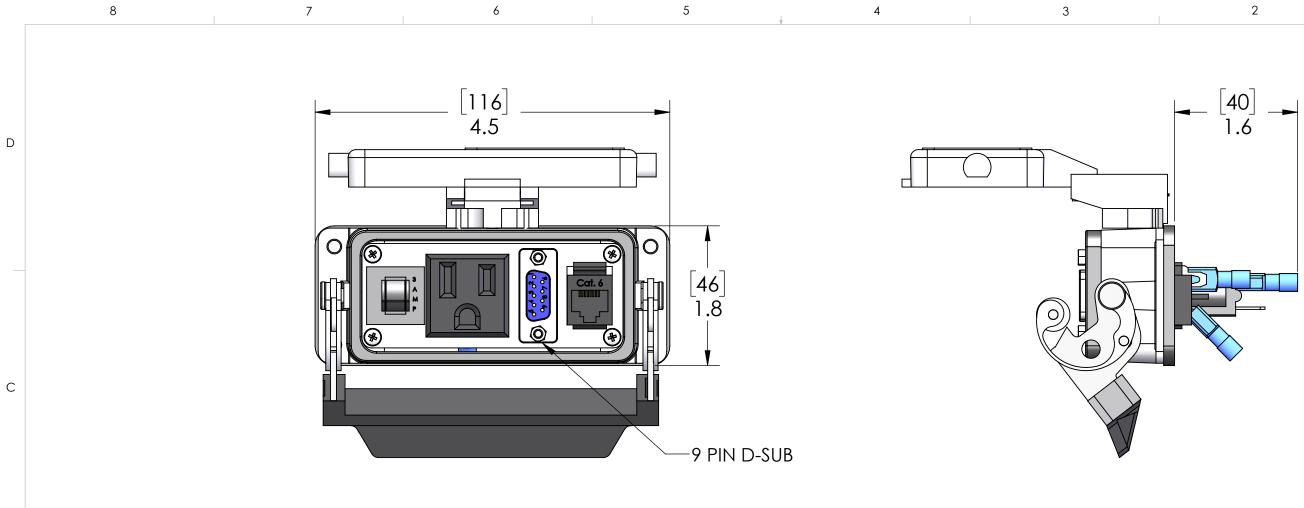

8

7

6

For power connector, crimp terminals are supplied for hot, neutral and ground connections.

These devices shall be mounted on enclosures having adequate strength and thickness and with adequate spacing provided. Seal rating is based on mounting to a surface that is clean, flat and smooth.