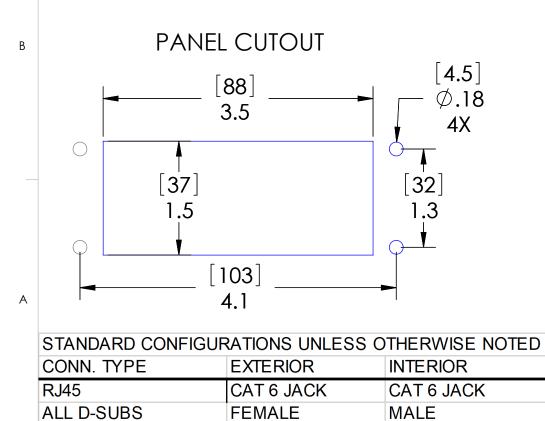

8

7

6

For power connector, crimp terminals are supplied for hot, neutral and ground connections.

These devices shall be mounted on enclosures having adequate strength and thickness and with adequate spacing provided. Seal rating is based on mounting to a surface that is clean, flat and smooth.