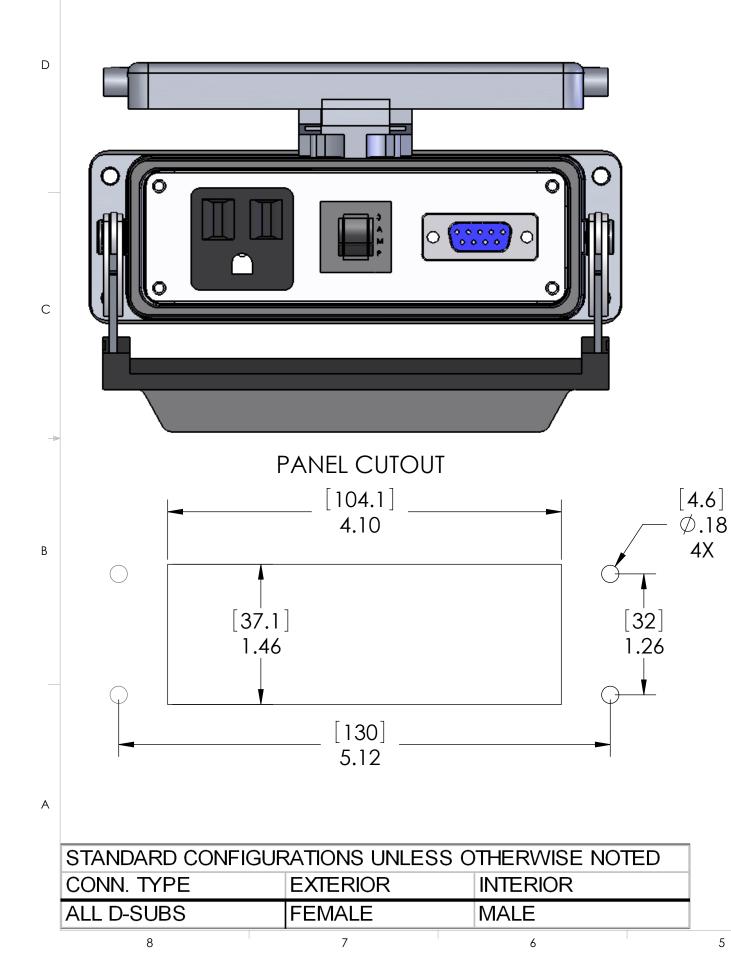

4

5



For power connector, black wire is con to the reset and crimp terminals are pro for incoming hot and neutral connection Ground wire supplied with an M3 ring terminal applied to end of 6" ground le





7

6

8

|           |                                          | 2                  |                               |                                                                 | 1    |          |   |
|-----------|------------------------------------------|--------------------|-------------------------------|-----------------------------------------------------------------|------|----------|---|
| REVISIONS |                                          |                    |                               |                                                                 |      |          |   |
| CRIPTION  |                                          |                    |                               | DATE APPROVED                                                   |      | OVED     |