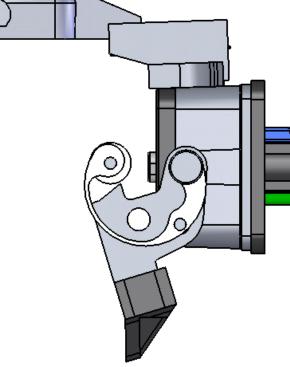

4

5

For power connector, black wire is con to the reset and crimp terminals are pro for incoming hot and neutral connection Ground wire supplied with an M3 ring terminal applied to end of 6" ground le

7

6