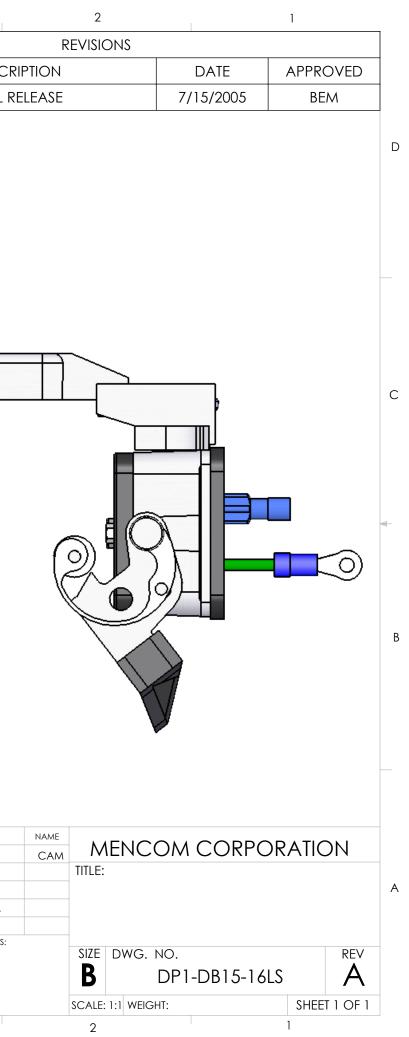

|          | 8               | 7                                             | 6                                                                            | 5                                         | +              | 4                                                                         |                                                                     | 3                           |                   |
|----------|-----------------|-----------------------------------------------|------------------------------------------------------------------------------|-------------------------------------------|----------------|---------------------------------------------------------------------------|---------------------------------------------------------------------|-----------------------------|-------------------|
|          |                 |                                               |                                                                              |                                           |                |                                                                           | -                                                                   | REV.                        | DESCI             |
|          |                 |                                               |                                                                              |                                           |                |                                                                           | _                                                                   | A A                         | IITIAL F          |
|          |                 |                                               |                                                                              |                                           |                |                                                                           | L                                                                   |                             |                   |
|          |                 |                                               | -                                                                            | -                                         | [116] _<br>4.5 |                                                                           |                                                                     |                             |                   |
|          | PANE            | L CUTOUT<br>[86]<br>3.4                       | - [4.5]<br>Ø.18<br>4X                                                        |                                           |                |                                                                           |                                                                     |                             | $\bigcirc$        |
| ٨        |                 |                                               |                                                                              |                                           |                | (                                                                         | (†)<br>(†)<br>(†)<br>(†)                                            | • [46]<br>1.8               |                   |
|          |                 | [103]<br>4.1                                  |                                                                              |                                           |                |                                                                           |                                                                     |                             |                   |
|          |                 | For power co<br>supplied for h<br>Ground wire | onnection, crimp<br>not and neutral<br>supplied witn an<br>lied to end of 6' | o terminals a<br>connection.<br>n M3 ring | re             | PIC RATIN                                                                 | IGS                                                                 |                             |                   |
|          |                 | terminal app                                  | lied to end of 6'                                                            | " ground lead                             | J.             |                                                                           |                                                                     | UNLESS OTHERWISE SPECIFIED: | :                 |
|          |                 |                                               |                                                                              |                                           | V              | OLTS:                                                                     | 125V                                                                | DIMENSIONS ARE IN INCHES    | DRAWN             |
|          |                 |                                               |                                                                              |                                           |                |                                                                           | 15A                                                                 | AND [MM]                    | CHECKED           |
|          |                 |                                               |                                                                              |                                           | S              | SCCR:                                                                     | 10kA                                                                |                             | ENG APPR.         |
|          |                 |                                               |                                                                              |                                           | N              | IEMA/UL:                                                                  | 4, 4X, 12                                                           |                             | MFG APPR.         |
|          | TANDARD CONFIGU | RATIONS UNLES                                 | S OTHERWISE                                                                  | NOTED                                     | TH<br>DR<br>ME | PROPRIETARY AND<br>IE INFORMATION C<br>RAWING IS THE SOL<br>ENCOM CORPORA | D CONFIDENTIAL<br>CONTAINED IN THIS<br>LE PROPERTY OF<br>ATION. ANY | MATERIAL                    | Q.A.<br>COMMENTS: |
| <b>`</b> |                 |                                               |                                                                              |                                           | RE             |                                                                           | ART OR AS A WHOLE                                                   | FINISH                      |                   |
| Δ        | LL D-SUBS       | FEMALE                                        | MALE                                                                         |                                           | ME             | ENCOM CORPORA                                                             |                                                                     |                             |                   |