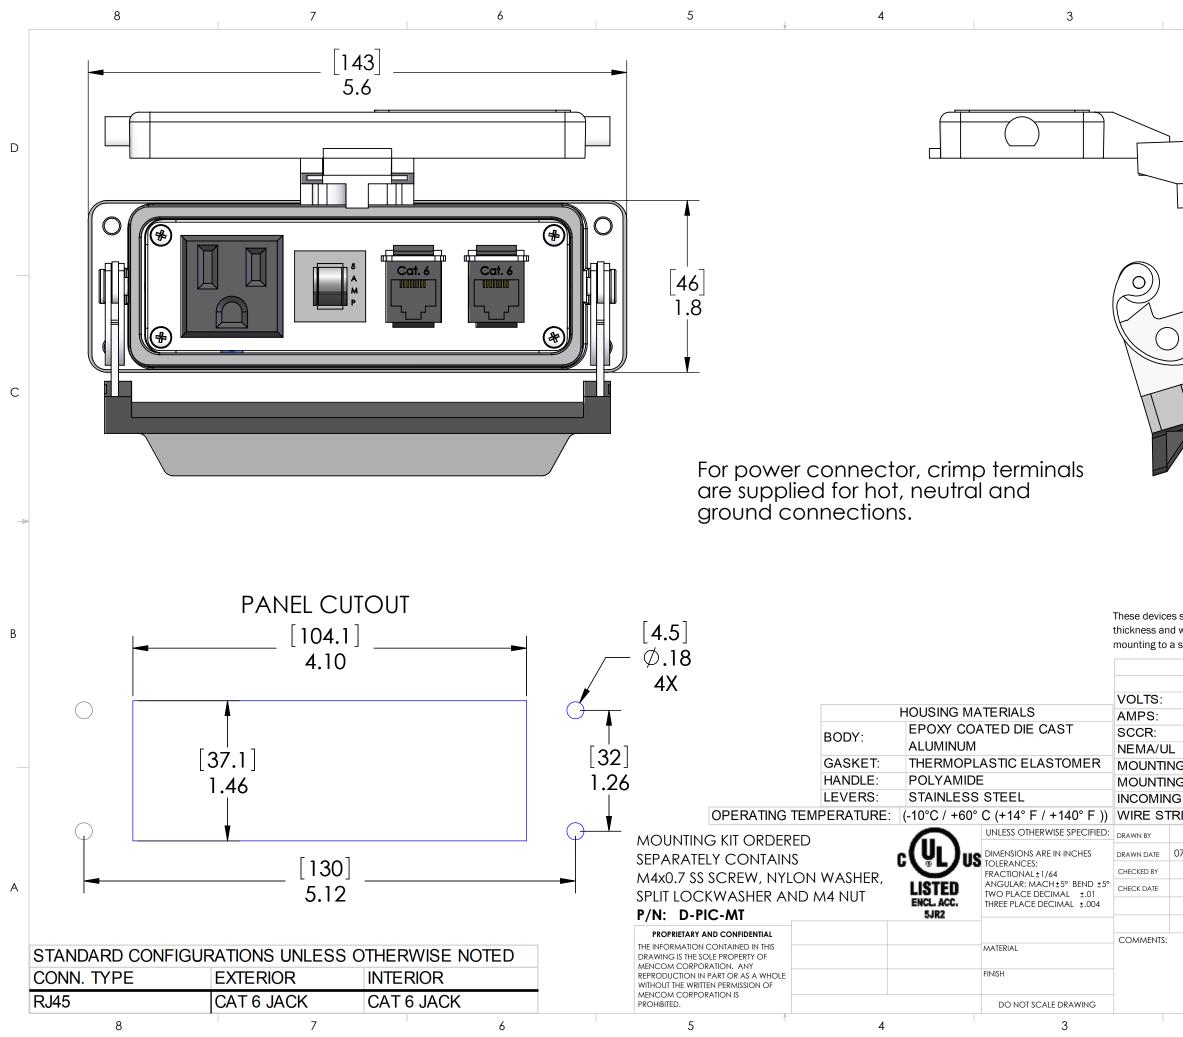

2

1

|                                                                                                                                 | _ [40]<br>1.6                                                                                                                          | D           |
|---------------------------------------------------------------------------------------------------------------------------------|----------------------------------------------------------------------------------------------------------------------------------------|-------------|
|                                                                                                                                 |                                                                                                                                        | с           |
| es shall be mounted on enclosures<br>nd with adequate spacing provided<br>a surface that is clean, flat and sm<br>PIC RATINGS/S | . Seal rating is based on                                                                                                              | B           |
| IL   EN 60529:<br>NG SCREW SIZE:<br>NG SCREW TORQUE:<br>NG POWER WIRE SIZE:                                                     | 125V<br>5A<br>0.2kA<br>4, 4X, 12   IP65<br>M4 (8-32) (304 or 316SS for 4X)<br>1.2~1.8N-m (0.9~1.3 Lb-Ft)<br>0.5 ~ 4.0 sq mm / 20-12AWG | ·<br>·<br>· |
| TRIP LENGTH:<br>DCG<br>07/25/2019<br>TITLE:                                                                                     | 10 ~ 11 mm                                                                                                                             |             |
|                                                                                                                                 | PLX; 2 RJ45; 5A; 24                                                                                                                    | A           |
| size dwg. no                                                                                                                    | D. REV<br>P1-2RJ45-5R-24                                                                                                               |             |

SCALE: 1:1

WEIGHT:

Sheet 1 of 1

1