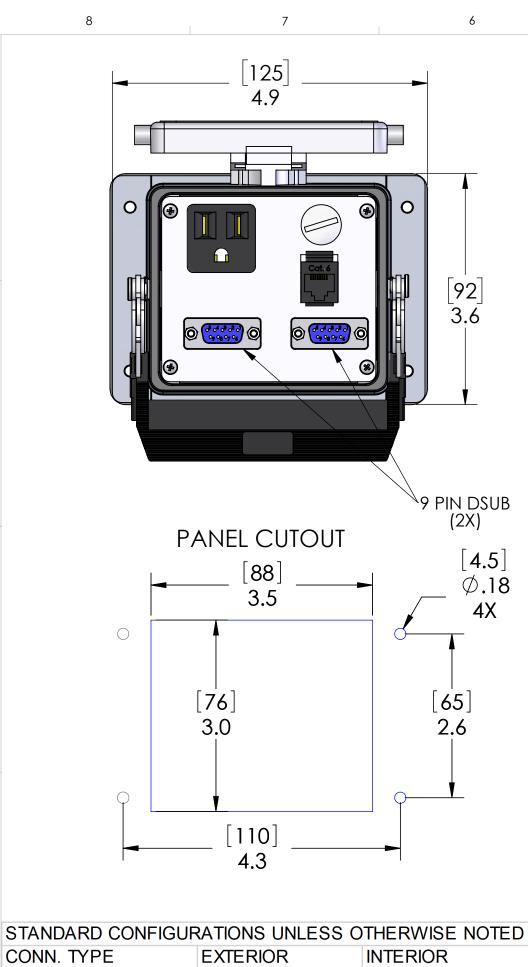

3

4

8

ALL D-SUBS

RJ45

D

С

В

А

CAT 6 JACK 7

FEMALE

6

CAT 6 JACK

MALE

5

2

23 .9

(0)

D

С

A device employing a 15 A or 20 A grounding type receptacle but no supplementary protector shall be protected by a fuse or circuit breaker that does not exceed the marked le in the and use. When a fuse as size with breaker retail less th