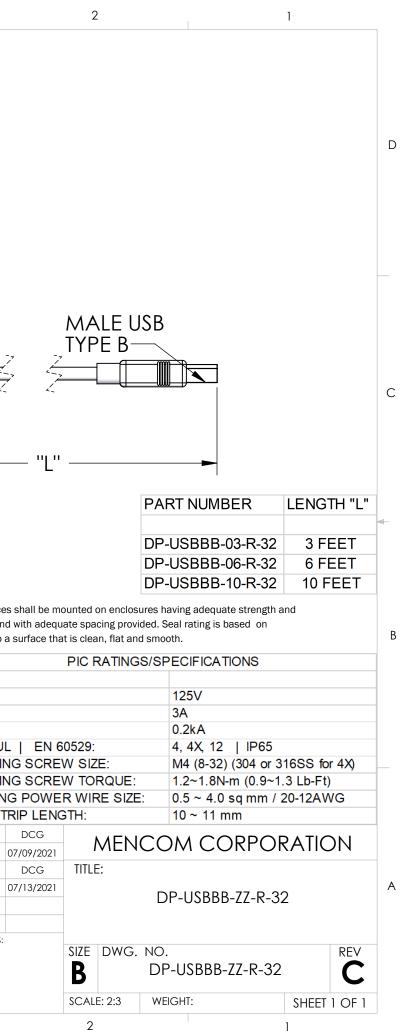

| D  | [126]<br>5.0<br>[126]<br>5.0<br>[92]<br>3.6<br>[92]<br>3.6<br>[92]<br>3.6<br>[92]<br>3.6<br>[92]<br>3.6<br>[92]<br>3.6                                                                                                                                                                                |                                                 |
|----|-------------------------------------------------------------------------------------------------------------------------------------------------------------------------------------------------------------------------------------------------------------------------------------------------------|-------------------------------------------------|
| -> |                                                                                                                                                                                                                                                                                                       |                                                 |
| В  | PANEL CUTOUT $ \begin{bmatrix} 4.5 \\ 0.18 \\ 3.46 \end{bmatrix} $                                                                                                                                                                                                                                    | These devices s thickness and w mounting to a s |
|    | Image: Housing materials         Body:       EPOXY COATED DIE CASTALUMINUM         GASKET:       THERMOPLASTIC ELASTO         [76]       [65]         2.99       2.56             OPERATING TEMPERATURE:       (-20°C / +60° C (-4° F / +140°)                                                        | NEMA/UL<br>MOUNTING<br>MOUNTING<br>INCOMING     |
| A  | MOUNTING KIT ORDERED<br>SEPARATELY CONTAINS<br>M4x0.7 SS SCREW, NYLON WASHER, COULD IN THE STORE OF THE WISE STORE IN IN<br>M4x0.7 SS SCREW, NYLON WASHER, COULD INTERSTORE IN IN<br>AND [MM]                                                                                                         | PECIFIED: DRAWN BY                              |
|    | 4.33       PROPRIETARY AND CONFIDENTIAL<br>THE INFORMATION CONTAINED IN THIS<br>DRAWING IS THE SOLE PROPERTY OF<br>MENCOM CORPORATION. ANY<br>REPRODUCTION IN PART OR AS A WHOLE<br>WITHOUT THE WRITTEN PERMISSION OF<br>MENCOM CORPORATION IS<br>PROHIBITED.       MATERIAL         DO NOT SCALE DR. | COMMENTS:                                       |
|    | 8 7 6 5 4 3                                                                                                                                                                                                                                                                                           | I                                               |