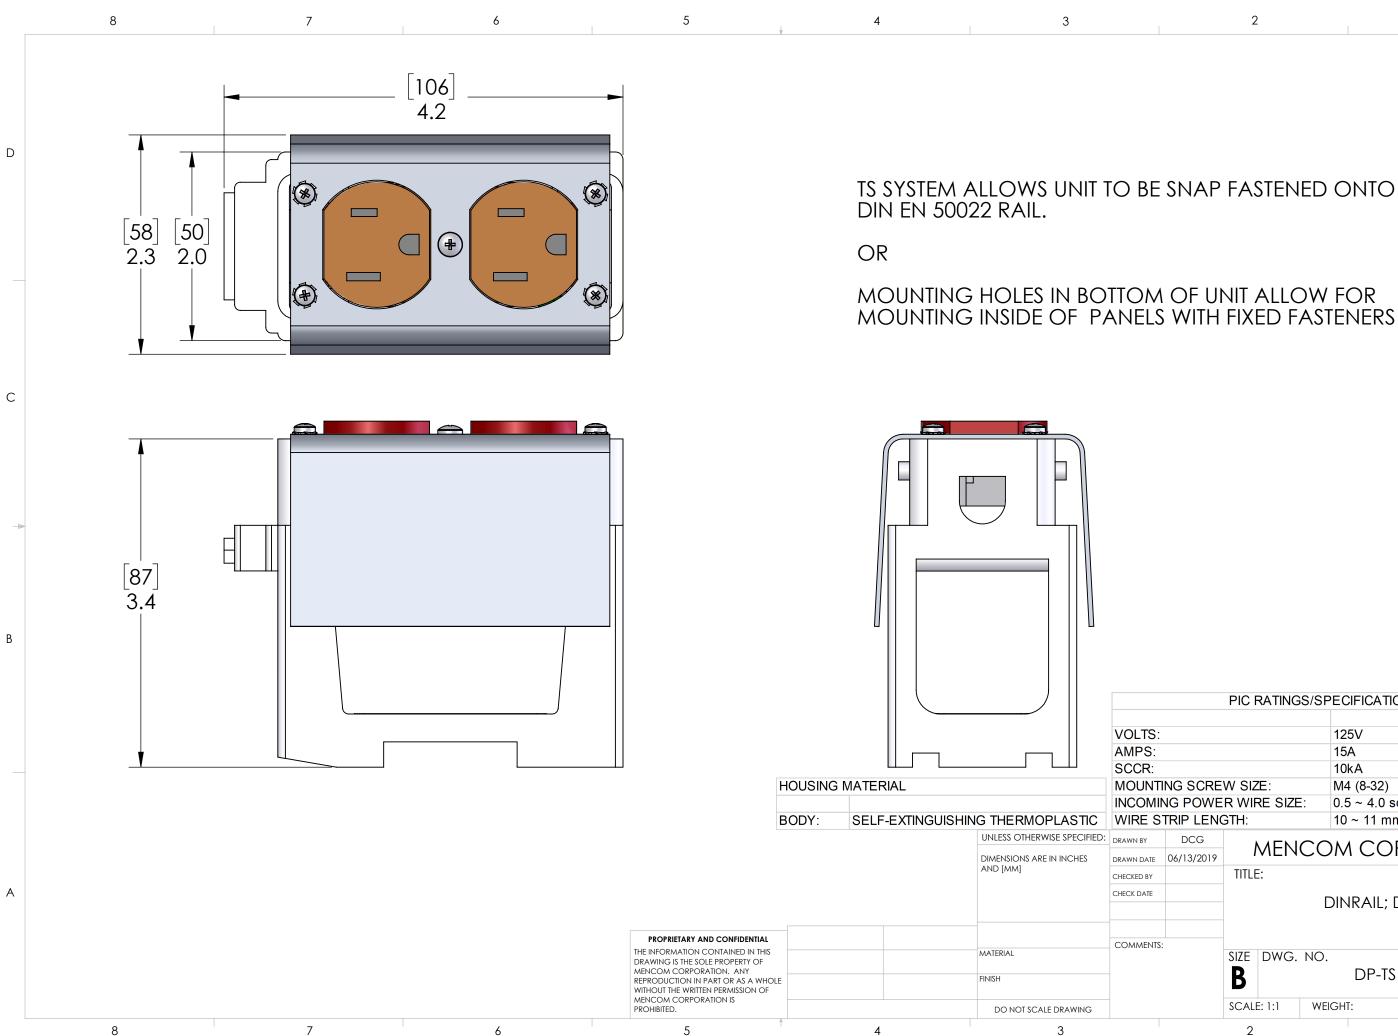

|                     |                |        |      |                            |    |              |     | Б  |
|---------------------|----------------|--------|------|----------------------------|----|--------------|-----|----|
|                     | PIC F          | RATING | S/SP | ECIFICATIC                 | NS |              |     |    |
|                     |                |        |      | 125V                       |    |              |     |    |
|                     |                |        |      | 15A                        |    |              |     |    |
|                     |                |        |      | 10kA                       |    |              |     |    |
| ING SCREW SIZE:     |                |        |      | M4 (8-32)                  |    |              |     |    |
| NG POWER WIRE SIZE: |                |        |      | 0.5 ~ 4.0 sq mm / 20-12AWG |    |              |     |    |
| TRIP LENGTH:        |                |        |      | 10 ~ 11 mm                 |    |              |     |    |
| DCG                 |                | MEN    | СО   | M CORPORATION              |    |              |     |    |
| 06/13/2019          | 2019 TITLE:    |        |      |                            |    |              |     |    |
|                     | 11166          | -•     |      |                            |    |              |     | А  |
|                     | DINRAIL; DUPLX |        |      |                            |    |              |     | ,, |
|                     |                |        |      |                            |    |              |     |    |
| :                   |                | -      |      |                            |    |              |     |    |
|                     | SIZE DWG. NO   |        |      |                            |    |              | REV |    |
|                     | В              |        |      | DP-TS                      |    |              | Α   |    |
|                     | SCALE: 1:1 WE  |        |      | GHT:                       |    | SHEET 1 OF 1 |     |    |
| 2                   |                |        |      |                            |    | 1            |     |    |