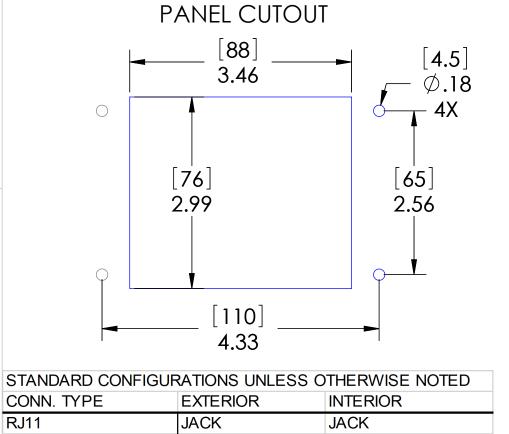

7

RJ11

NOTE: RJ11 JACK IS TECHNICALLY AN RJ12 JACK IN THAT IT HAS ALL 6 CONTACTS. IT IS SUITABLE FOR USE WITH ALL RJ11 AND RJ12 APPLICATIONS.

HOUSING MATERIALS EPOXY COATED DIE CAST BODY: ALUMINUM GASKET: THERMOPLASTIC ELASTOMER HANDLE: **POLYAMIDE** LEVERS: STAINLESS STEEL OPERATING TEMPERATURE: (0°C / +60° C (+32° F / +140° F )) UNLESS OTHERWISE SPECIFIED DIMENSIONS ARE IN INCHES AND [MM]

MATERIAL

DO NOT SCALE DRAWING

MOUNTING KIT ORDERED SEPARATELY CONTAINS M4x0.7 SS SCREW, NYLON WASHER, SPLIT LOCKWASHER AND M4 NUT

PROPRIETARY AND CONFIDENTIAL THE INFORMATION CONTAINED IN THIS DRAWING IS THE SOLE PROPERTY OF MENCOM CORPORATION. ANY
REPRODUCTION IN PART OR AS A WHOLE
WITHOUT THE WRITTEN PERMISSION OF