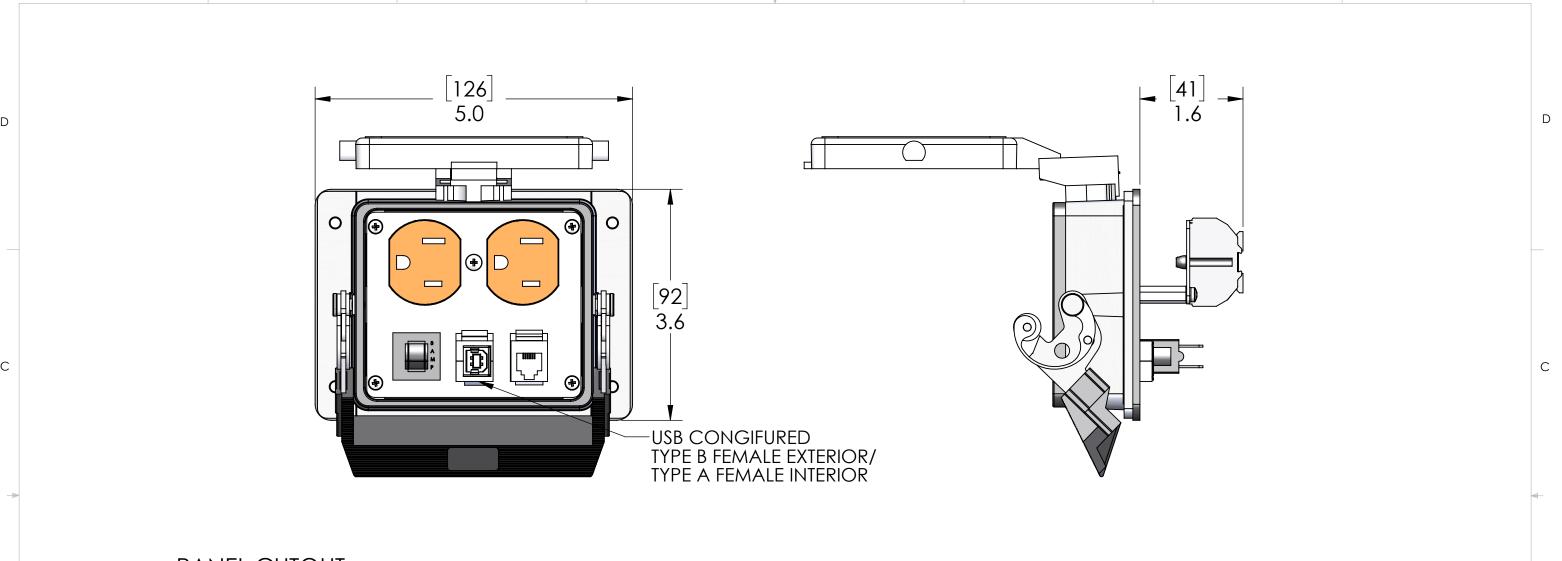

7

RJ11

NOTE: RJ11 JACK IS TECHNICALLY AN RJ12 JACK IN THAT IT HAS ALL 6 CONTACTS. IT IS SUITABLE FOR USE WITH ALL RJ11 AND RJ12 APPLICATIONS.

HOUSING MATERIALS EPOXY COATED DIE CAST BODY: ALUMINUM GASKET: THERMOPLASTIC ELASTOMER HANDLE: **POLYAMIDE** LEVERS: STAINLESS STEEL OPERATING TEMPERATURE: (0°C / +60° C (+32° F / +140° F )) UNLESS OTHERWISE SPECIFIED DIMENSIONS ARE IN INCHES AND [MM]

|    | VOLTS:                    |                         |                        |    |                            | 125V                            |        |  |
|----|---------------------------|-------------------------|------------------------|----|----------------------------|---------------------------------|--------|--|
|    | AMPS:                     |                         |                        |    |                            | 3A                              |        |  |
|    | SCCR:                     |                         |                        |    |                            | 0.2kA                           |        |  |
|    | NEMA/UL   EN 60529:       |                         |                        |    |                            | 4, 4X, 12   IP65                |        |  |
| ?  | MOUNTI                    | NG SCREW SIZE:          |                        |    |                            | M4 (8-32) (304 or 316SS for 4X) |        |  |
|    | MOUNTING SCREW TORQUE:    |                         |                        |    | 1.2~1.8N-m (0.9~1.3 Lb-Ft) |                                 |        |  |
|    | INCOMING POWER WIRE SIZE: |                         |                        |    | :                          | 0.5 ~ 4.0 sq mm / 20-12AWG      |        |  |
|    | WIRE STRIP LENGTH:        |                         |                        |    |                            | 10 ~ 11 mm                      |        |  |
| D: | DRAWN BY                  | DCG                     | MENCO                  |    |                            | OM CORPORATION                  |        |  |
|    | DRAWN DATE                | 07/08/2021              |                        |    |                            |                                 |        |  |
|    | CHECKED BY                | DCG                     | TITLE                  | :  |                            |                                 |        |  |
|    | CHECK DATE                | 07/08/2021              | DPLX;RJ11;USB-BA;3A;32 |    |                            |                                 |        |  |
|    |                           |                         |                        |    |                            |                                 |        |  |
|    |                           |                         |                        |    |                            |                                 |        |  |
|    | COMMENTS:                 | CITE DWG NO             |                        |    |                            |                                 |        |  |
|    |                           | B DP-RJ11-USB-BFAF-R-32 |                        |    |                            |                                 |        |  |
|    |                           |                         |                        |    |                            |                                 | В      |  |
|    |                           | SCALE                   | : 2:3                  | WE | GHT:                       | SHEET                           | 1 OF 1 |  |
|    |                           |                         |                        |    |                            |                                 |        |  |

PIC RATINGS/SPECIFICATIONS

5 3