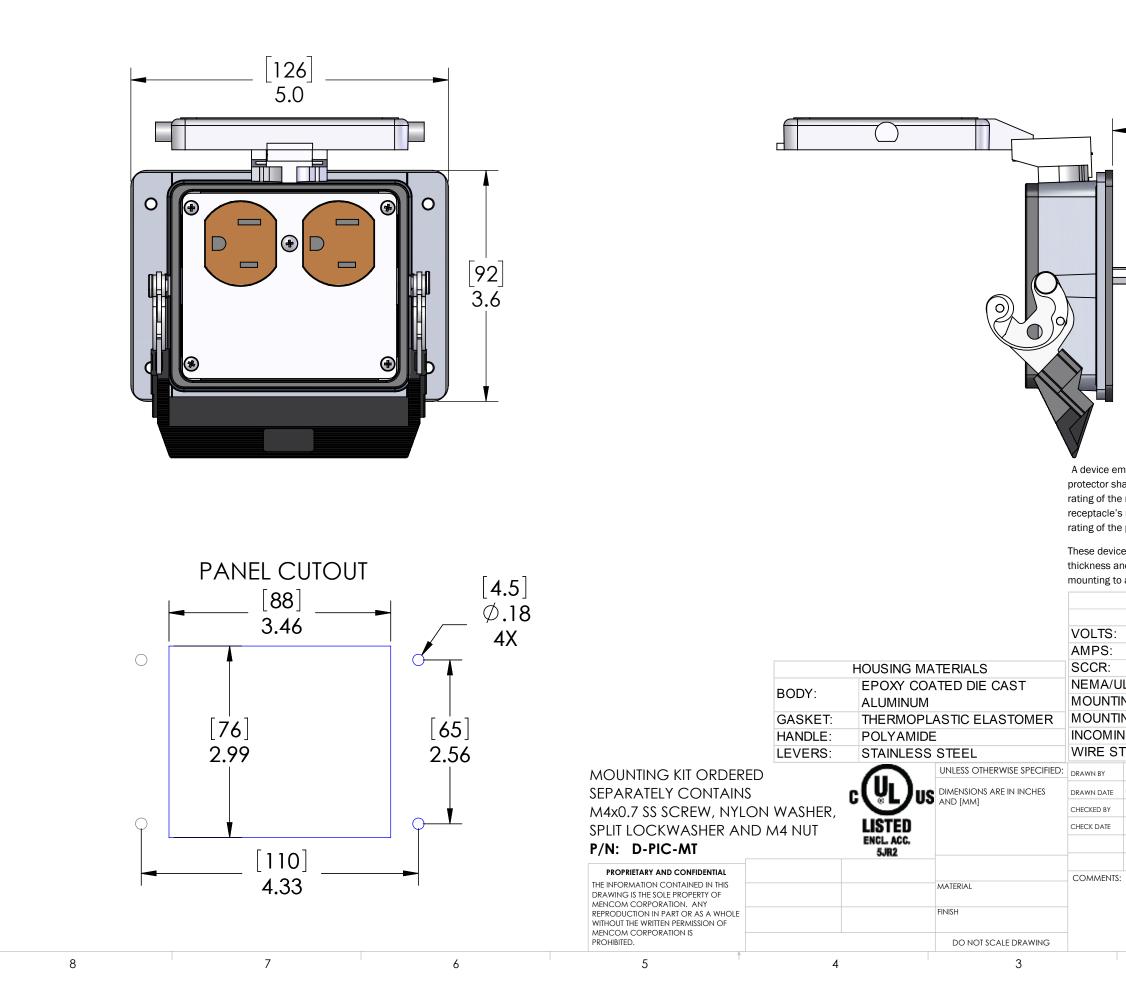

These devices shall be mounted on enclosures having adequate strength and thickness and with adequate spacing provided. Seal rating is based on mounting to a surface that is clean, flat and smooth.

## PIC RATINGS/SPECIFICATIONS

|                     | 125V                            |
|---------------------|---------------------------------|
|                     | 15A                             |
|                     | 10kA                            |
| JL   EN 60529:      | 4, 4X, 12   IP65                |
| NG SCREW SIZE:      | M4 (8-32) (304 or 316SS for 4X) |
| ING SCREW TORQUE:   | 1.2~1.8N-m (0.9~1.3 Lb-Ft)      |
| NG POWER WIRE SIZE: | 0.5 ~ 4.0 sq mm / 20-12AWG      |
| TRIP LENGTH:        | 10 ~ 11 mm                      |
|                     |                                 |